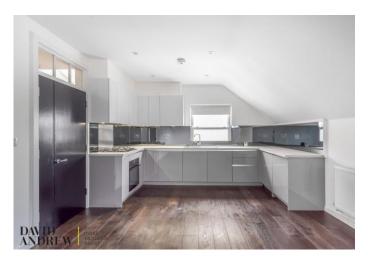

# Gloucester Drive, N4 2LE

Asking Price Of **£695,000** Freehold

Glowcester Drive

Asking Price Of £695,000 Freehold

Elegant and spacious two-bedroom apartment with lots of natural light, and high ceilings, located over two levels of this period conversion with internal 925sqft/85.9sqm living space. This apartment has been beautifully renovated to a high spec, alongside contemporary decoration, also benefits from a bright reception room, good size kitchen with mod cons, two good size bedrooms and one bathroom. Gloucester Drive is a desirable quiet and well located street in close proximity to shops and cafes, minutes' walk to Stoke Newington, as well as local parks (Clissold Park, Gillespie Nature Reserve and Woodberry Wetlands). It is served by unparalleled access to Zone Two Victoria/Piccadilly lines, Overground and National Rail, and regular bus routes. The flat is offered to the market chain free. The 360 virtual tour of the flat must be viewed.