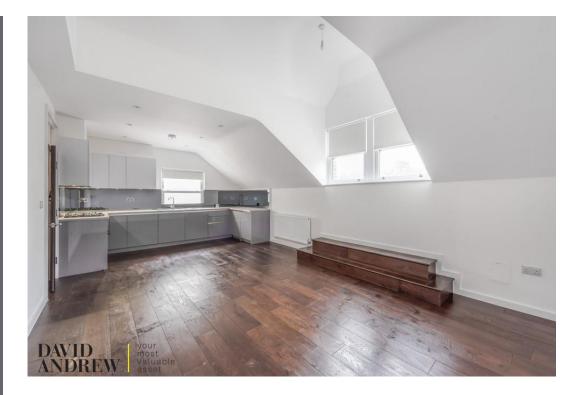

# Gloucester Drive, N4 2LE

Asking Price Of **£695,000** Freehold

Glowcester Drive

Asking Price Of £695,000 Freehold

Elegant and spacious two-bedroom apartment with lots of natural light, and high ceilings, located over two levels of this period conversion with internal 925sqft/85.9sqm living space. This apartment has been beautifully renovated to a high spec, alongside contemporary decoration, also benefits from a bright reception room, good size kitchen with mod cons, two good size bedrooms and one bathroom. Gloucester Drive is a desirable quiet and well located street in close proximity to shops and cafes, minutes' walk to Stoke Newington, as well as local parks (Clissold Park, Gillespie Nature Reserve and Woodberry Wetlands). It is served by unparalleled access to Zone Two Victoria/Piccadilly lines, Overground and National Rail, and regular bus routes. The flat is offered to the market chain free. The 360 virtual tour of the flat must be viewed.

- Two Double Bedrooms
- Separate Study Area
- 925sqft/69.4sqm
- Epc Rating D

- Top floor Conversion
- Split Level
- Close to Clissold Park
- Close To Local Amenities