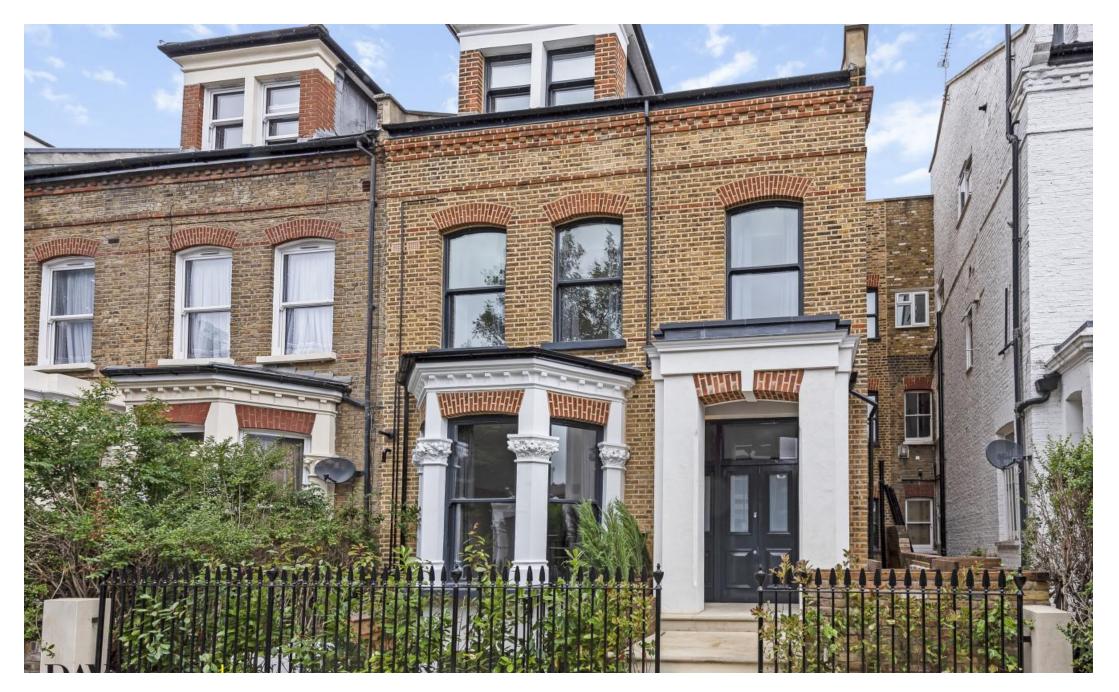

# Gloucester Drive, N4 2LE

Asking Price Of **£695,000** Freehold

Glowcester Drive

Asking Price Of £695,000 Freehold

Elegant and spacious two-bedroom apartment with lots of natural light, and high ceilings, located over two levels of this period conversion with internal 925sqft/85.9sqm living space. This apartment has been beautifully renovated to a high spec, alongside contemporary decoration, also benefits from a bright reception room, good size kitchen with mod cons, two good size bedrooms and one bathroom. Gloucester Drive is a desirable quiet and well located street in close proximity to shops and cafes, minutes' walk to Stoke Newington, as well as local parks (Clissold Park, Gillespie Nature Reserve and Woodberry Wetlands). It is served by unparalleled access to Zone Two Victoria/Piccadilly lines, Overground and National Rail, and regular bus routes. The flat is offered to the market chain free. The 360 virtual tour of the flat must be viewed.

- Two Double Bedrooms
- Separate Study Area
- 925sqft/69.4sqm
- Epc Rating D

- Top floor Conversion
- Split Level
- Close to Clissold Park
- Close To Local Amenities