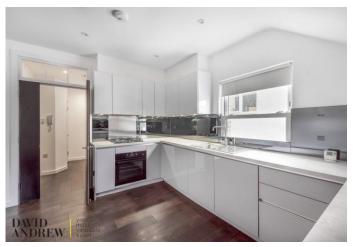

# Gloucester Drive, N4 2LE

Asking Price Of **£695,000** Freehold

Glowcester Drive

Asking Price Of £695,000 Freehold

Elegant and spacious two-bedroom apartment with lots of natural light, and high ceilings, located over two levels of this period conversion with internal 925sqft/85.9sqm living space. This apartment has been beautifully renovated to a high spec, alongside contemporary decoration, also benefits from a bright reception room, good size kitchen with mod cons, two good size bedrooms and one bathroom. Gloucester Drive is a desirable quiet and well located street in close proximity to shops and cafes, minutes' walk to Stoke Newington, as well as local parks (Clissold Park, Gillespie Nature Reserve and Woodberry Wetlands). It is served by unparalleled access to Zone Two Victoria/Piccadilly lines, Overground and National Rail, and regular bus routes. The flat is offered to the market chain free. The 360 virtual tour of the flat must be viewed.