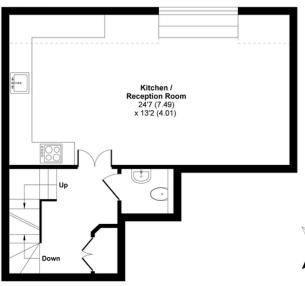

# Flat 6, Gloucester Drive, London, N4

Approximate Area = 854 sq ft / 79.3 sq m Limited Use Area(s) = 71 sq ft / 6.5 sq m Total = 925 sq ft / 85.9 sq m For identification only - Not to scale

THIRD FLOOR

FIRST FLOOR

### SECOND FLOOR

RICS

Certified Property Measurer Produced for David Andrew, REF: 614321