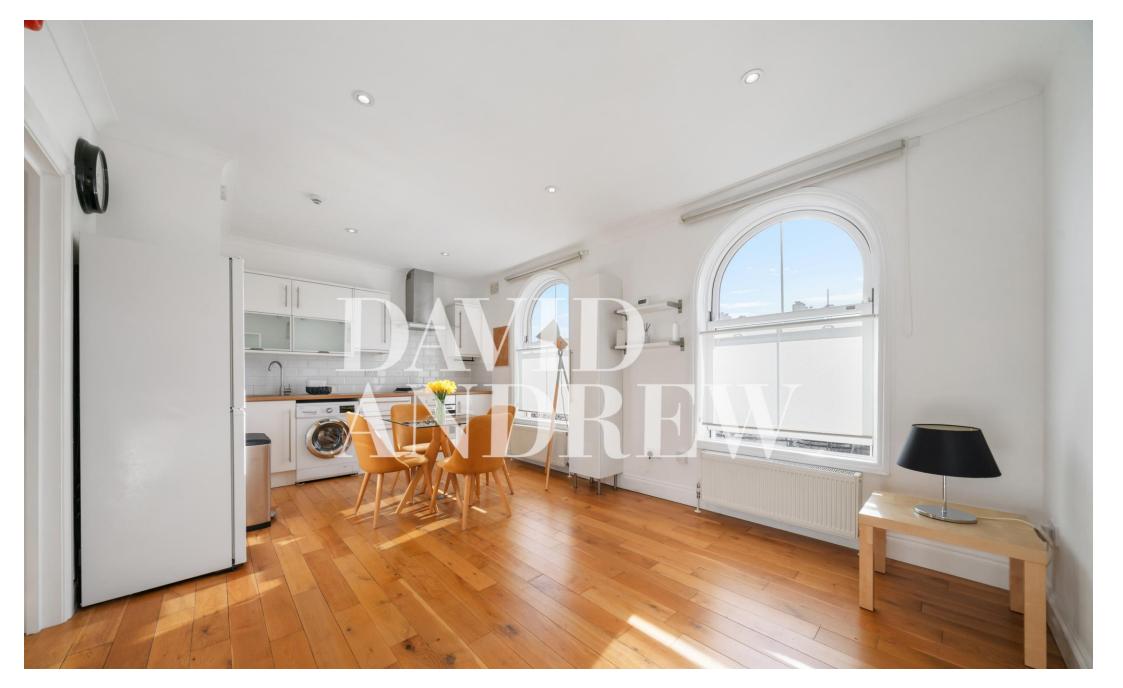

# £1,850 pcm

Beautiful second-floor apartment moments from Finsbury Park in this four-story Victorian conversion.

Offering 407 sq.ft / 37 sqm of living space. This property is bursting with natural light and includes a spacious open lounge and kitchen, a modern bathroom with bath, and a separate shower cubical. To the rear of the building is a generous double bedroom which leads to a stunning roof terrace with great views.

- One bedroom apartment
- Private roof terrace
- Second floor apartment
- Close to tube station
- Presented in excellent condition
- 407 sq.ft / 37 sqm
- Furnished / Part furnished
- Available mid March 2025