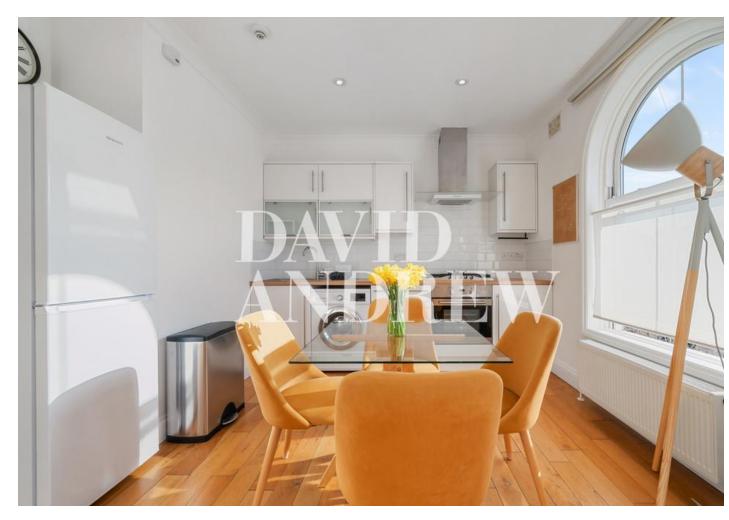

# £1,850 pcm

Beautiful second-floor apartment moments from Finsbury Park in this four-story Victorian conversion.

Offering 407 sq.ft / 37 sqm of living space. This property is bursting with natural light and includes a spacious open lounge and kitchen, a modern bathroom with bath, and a separate shower cubical. To the rear of the building is a generous double bedroom which leads to a stunning roof terrace with great views.

- One bedroom apartment
- Private roof terrace
- Second floor apartment
- Close to tube station
- Presented in excellent condition
- 407 sq.ft / 37 sqm
- Furnished / Part furnished
- Available mid March 2025