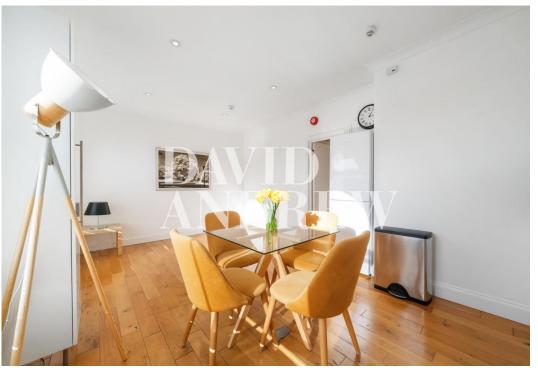

# £1,850 pcm

Beautiful second-floor apartment moments from Finsbury Park in this four-story Victorian conversion.

Offering 407 sq.ft / 37 sqm of living space. This property is bursting with natural light and includes a spacious open lounge and kitchen, a modern bathroom with bath, and a separate shower cubical. To the rear of the building is a generous double bedroom which leads to a stunning roof terrace with great views.

- One bedroom apartment
- Private roof terrace
- Second floor apartment
- Close to tube station
- Presented in excellent condition
- 407 sq.ft / 37 sqm
- Furnished / Part furnished
- Available mid March 2025