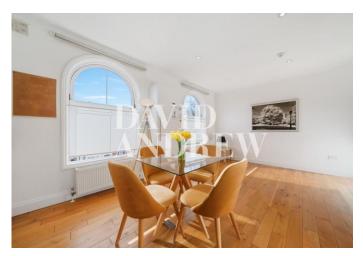

# £1,850 pcm

Beautiful second-floor apartment moments from Finsbury Park in this four-story Victorian conversion.

Offering 407 sq.ft / 37 sqm of living space. This property is bursting with natural light and includes a spacious open lounge and kitchen, a modern bathroom with bath, and a separate shower cubical. To the rear of the building is a generous double bedroom which leads to a stunning roof terrace with great views.