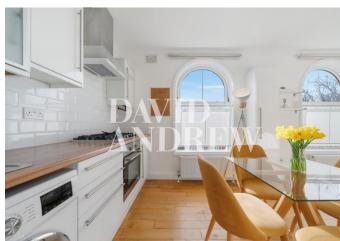

# £1,850 pcm

Beautiful second-floor apartment moments from Finsbury Park in this four-story Victorian conversion.

Offering 407 sq.ft / 37 sqm of living space. This property is bursting with natural light and includes a spacious open lounge and kitchen, a modern bathroom with bath, and a separate shower cubical. To the rear of the building is a generous double bedroom which leads to a stunning roof terrace with great views.