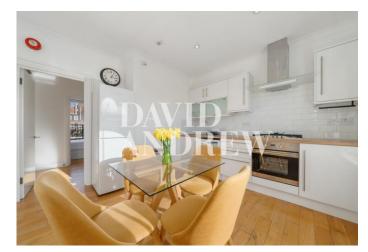

# £1,850 pcm

Beautiful second-floor apartment moments from Finsbury Park in this four-story Victorian conversion.

Offering 407 sq.ft / 37 sqm of living space. This property is bursting with natural light and includes a spacious open lounge and kitchen, a modern bathroom with bath, and a separate shower cubical. To the rear of the building is a generous double bedroom which leads to a stunning roof terrace with great views.