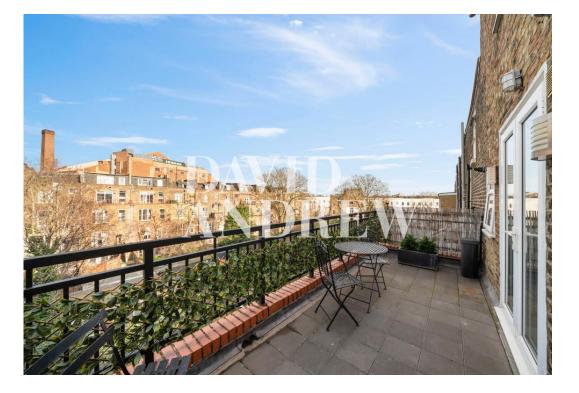

# £1,850 pcm

Beautiful second-floor apartment moments from Finsbury Park in this four-story Victorian conversion.

Offering 407 sq.ft / 37 sqm of living space. This property is bursting with natural light and includes a spacious open lounge and kitchen, a modern bathroom with bath, and a separate shower cubical. To the rear of the building is a generous double bedroom which leads to a stunning roof terrace with great views.

- One bedroom apartment
- Private roof terrace
- Second floor apartment
- Close to tube station
- Presented in excellent condition
- 407 sq.ft / 37 sqm
- Furnished / Part furnished
- Available mid March 2025