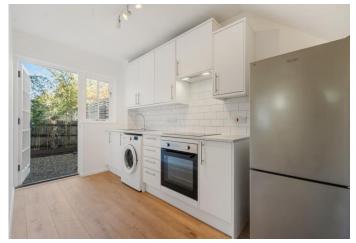

Stepping through your own front door, you're welcomed into a bright and spacious semi open-plan kitchen and reception area. The contemporary fitted kitchen boasts sleek cabinetry, ample storage, and space for appliances, while a patio door opens onto a private courtyard garden—perfect for enjoying your morning coffee or a touch of gardening.