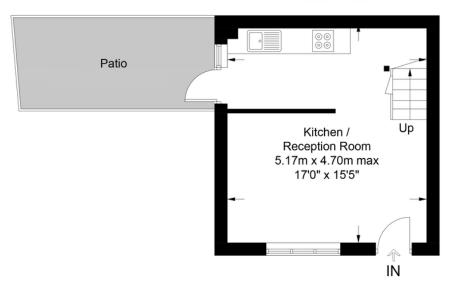

Stepping through your own front door, you're welcomed into a bright and spacious semi open-plan kitchen and reception area. The contemporary fitted kitchen boasts sleek cabinetry, ample storage, and space for appliances, while a patio door opens onto a private courtyard garden—perfect for enjoying your morning coffee or a touch of gardening.

# Roads Place, N19

Approximate Gross Internal Area = 515 sq ft / 47.9 sq m

## **Ground Floor**

are approximate. Whilst every care is taken in the preparation of this plan, please check all dimensions,