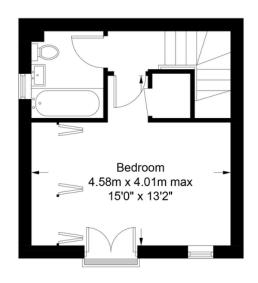

Upstairs, a generously sized double bedroom awaits, featuring a charming Juliet balcony that floods the room with natural light. Bespoke fitted wardrobes provide excellent storage, while next door, a stylish three-piece bathroom suite completes this wonderful home.

# Roads Place, N19

Approximate Gross Internal Area = 515 sq ft / 47.9 sq m

## **First Floor**