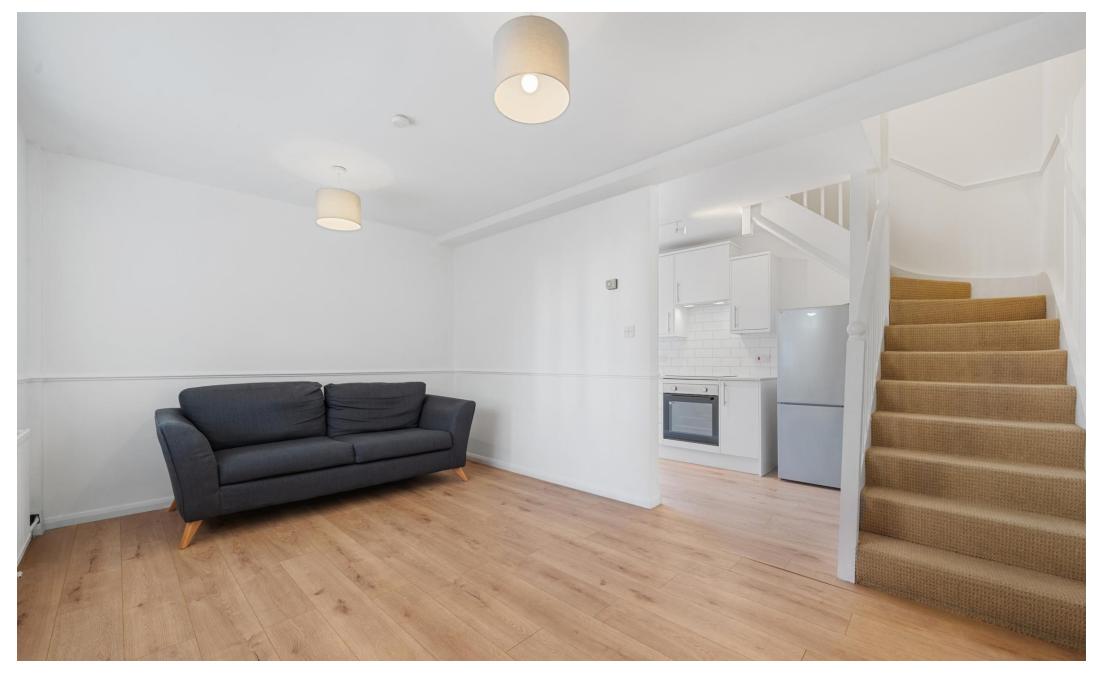

Stepping through your own front door, you're welcomed into a bright and spacious semi open-plan kitchen and reception area. The contemporary fitted kitchen boasts sleek cabinetry, ample storage, and space for appliances, while a patio door opens onto a private courtyard garden—perfect for enjoying your morning coffee or a touch of gardening.

One bedroom house | Chain free sale | Share of Freehold | Allocated, offstreet parking | Spacious kitchen/reception room | 515 SQ FT - 47.9 SQ M of internal living space | Move-in condition | Quiet mews setting | Close to local amenities and transport links |