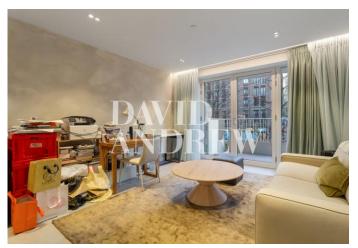

#### £3,000 pcm

Impeccably designed one bedroom property with a private balcony situated in a prestigious block with 24/7 concierge. This property comes with an abundance of additional luxuries, residents can benefit access to a roof terrace, cinema room, business lounge, games room and resident's dining room.

This home provides a sleek, contemporary design featuring a spacious open plan living space, fully equipped kitchen with premium appliances, underfloor heating, lavish contemporary bathroom with stone accents and generously sized storage and utility.