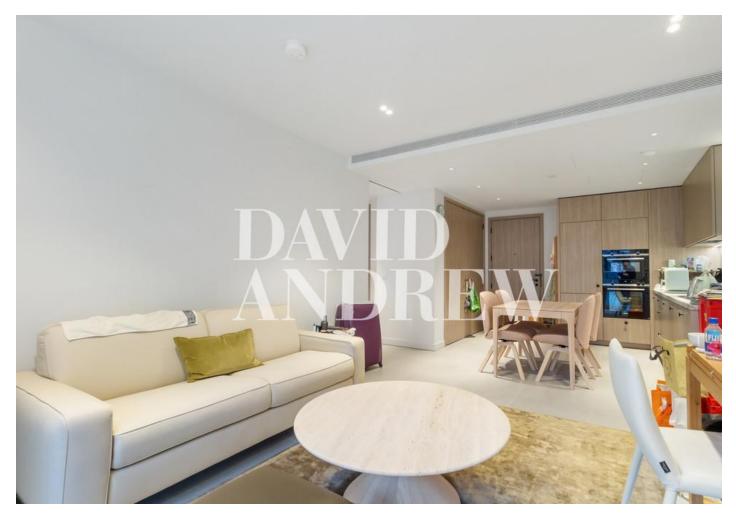

This home provides a sleek, contemporary design featuring a spacious open plan living space, fully equipped kitchen with premium appliances, underfloor heating, lavish contemporary bathroom with stone accents and generously sized storage and utility.