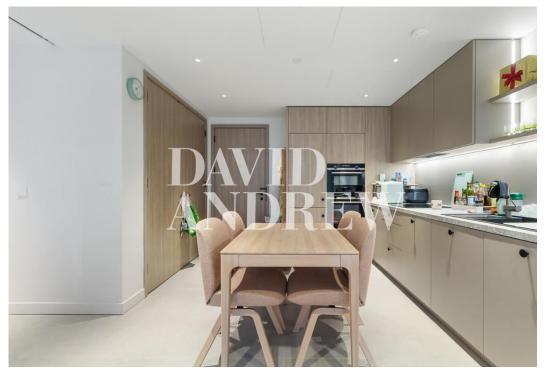

This home provides a sleek, contemporary design featuring a spacious open plan living space, fully equipped kitchen with premium appliances, underfloor heating, lavish contemporary bathroom with stone accents and generously sized storage and utility.

- Modern One Bedroom Apartment Access to Roof Terrace
- Private Balcony

- 562 sq.ft / 52 sqm
- Access to a Wide Variety of Ameniti@ffered Furnished
- High-Quality Finishes
- 15th March 25th August 2025