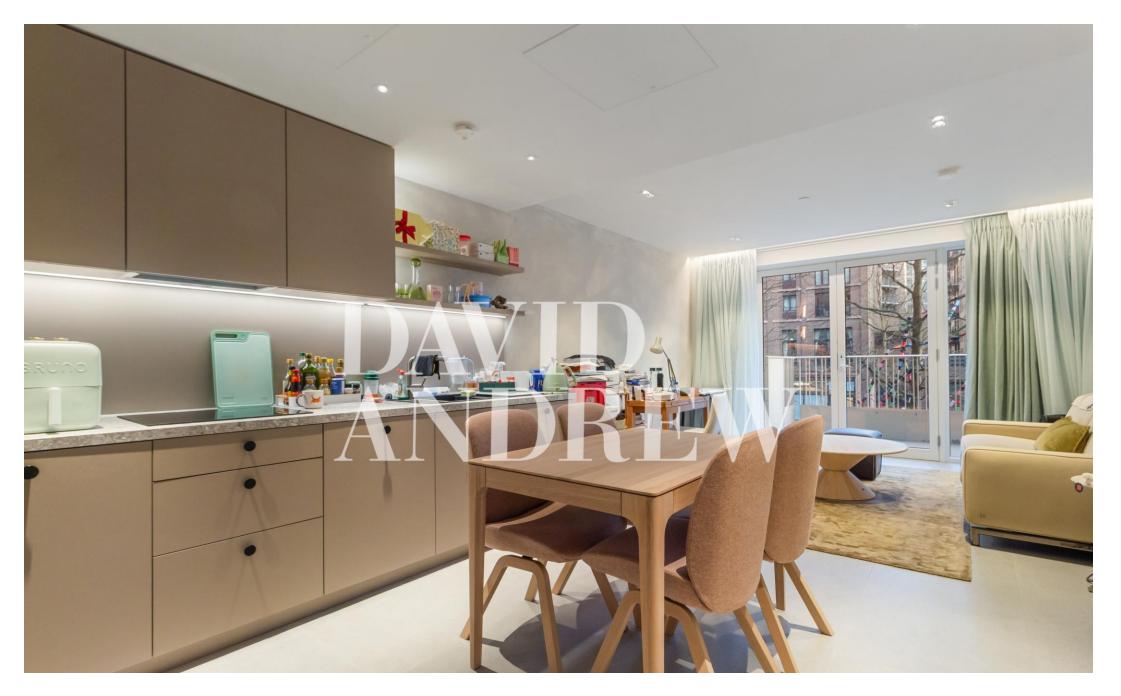

#### £3,000 pcm

Impeccably designed one bedroom property with a private balcony situated in a prestigious block with 24/7 concierge. This property comes with an abundance of additional luxuries, residents can benefit access to a roof terrace, cinema room, business lounge, games room and resident's dining room.

This home provides a sleek, contemporary design featuring a spacious open plan living space, fully equipped kitchen with premium appliances, underfloor heating, lavish contemporary bathroom with stone accents and generously sized storage and utility.

- Modern One Bedroom Apartment Access to Roof Terrace
- Private Balcony

- 562 sq.ft / 52 sqm
- Access to a Wide Variety of Ameniti@ffered Furnished
- High-Quality Finishes
- 15th March 25th August 2025