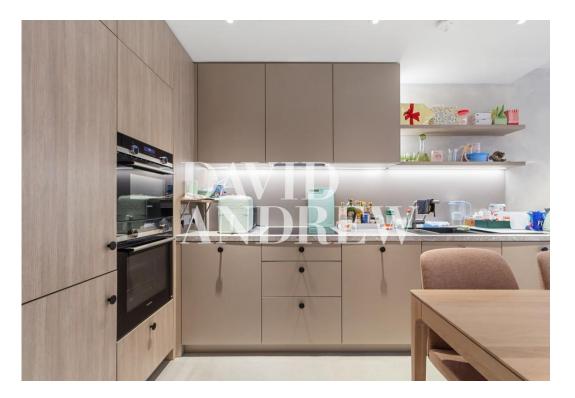

This home provides a sleek, contemporary design featuring a spacious open plan living space, fully equipped kitchen with premium appliances, underfloor heating, lavish contemporary bathroom with stone accents and generously sized storage and utility.

- Modern One Bedroom Apartment Access to Roof Terrace
- Private Balcony

- 562 sq.ft / 52 sqm
- Access to a Wide Variety of Ameniti@ffered Furnished
- High-Quality Finishes
- 15th March 25th August 2025