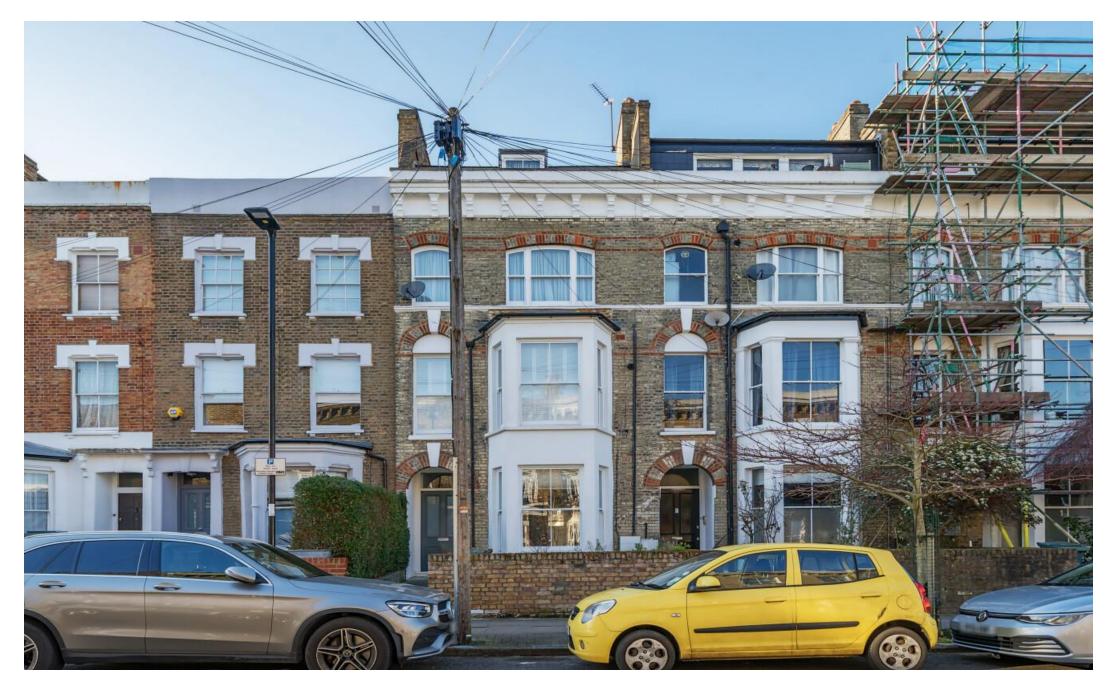

## Davenant Road, N19 3NN

**£625,000** Share of Freehold

Davenant Road

**£625,000** Share of Freehold

We are proud to present to the market this well cared for and tightly held 790 sqft Victorian Upper Maisonette. Offering a large double window reception room and seperate kitchen/diner, plus WC on the first floor. Two large double bedrooms and three piece family bathroom upstairs. You will be impressed with the large proportions and high ceilings here, with space to add value and personal touches throughout.

Davenant Road is a quiet, tree lined, no exit road, located within walking distance of Archway underground station (Northern Line), Upper Holloway overground and has bus links to many parts of London. In addition to local shops and cafes, the green spaces of Whittington Park, Finsbury Park, Waterlow Park, and the independent shops, bars and restaurants of central Islington, Crouch End and Tufnell Park are all within easy access.