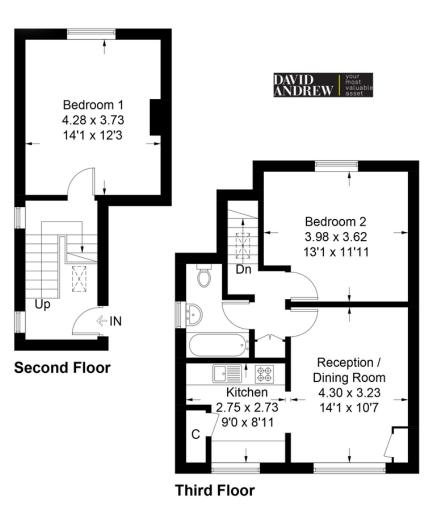

## Alexandra Grove, N4

Approximate Gross Internal Area = 69.5 sq m / 748 sq ft

This plan is for layout guidance only. Not drawn to scale unless stated. Windows and door openings are approximate. Whilst every care is taken in the preparation of this plan, please check all dimensions, shapes and compass bearings before making any decisions reliant upon them.