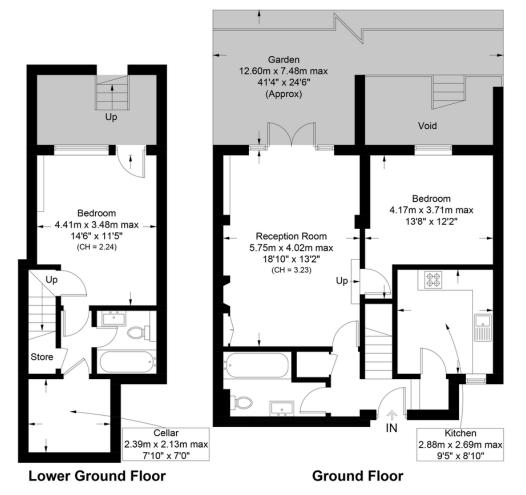

### Ferme Park Road, N4

Approximate Gross Internal Area = 943 sq ft / 87.6 sq m

- Share of freehold
- Lease in excess of 950 years
- Large, seduded garden
- Spacious reception
- Solid Oak flooring
- High ceilings
- EPC Rating D

## This plan is for layout guidance only. Not drawn to scale unless stated. Windows and door openings are approximate. Whilst every care is taken in the preparation of this plan, please check all dimensions, shapes and compass bearings before making any decisions reliant upon them. (ID1173607)