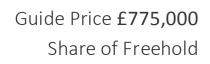

The spacious reception room is enhanced by high ceilings, lattice herringbone solid oak flooring, a feature fireplace, and bespoke alcove storage and shelving. A large picture window with French doors floods the room with natural light and provides direct access to the secluded garden, which also benefits from side access, making it perfect for families or outdoor entertaining. The separate kitchen/breakfast room is well-equipped, offering additional space for dining.