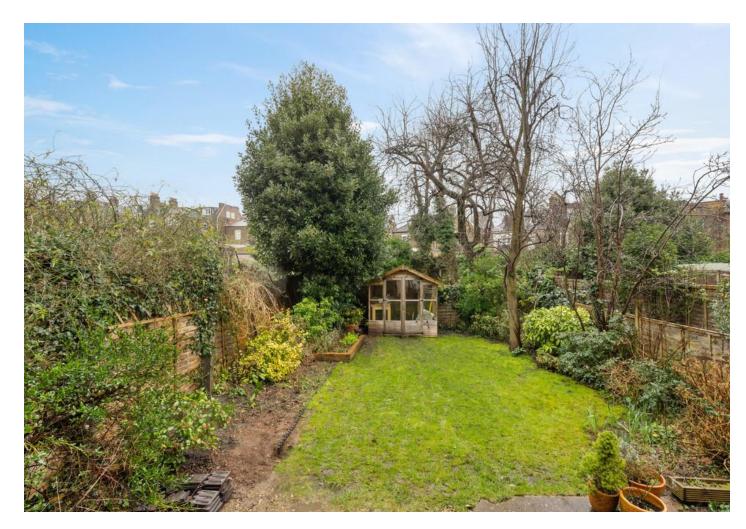

The spacious reception room is enhanced by high ceilings, lattice herringbone solid oak flooring, a feature fireplace, and bespoke alcove storage and shelving. A large picture window with French doors floods the room with natural light and provides direct access to the secluded garden, which also benefits from side access, making it perfect for families or outdoor entertaining. The separate kitchen/breakfast room is well-equipped, offering additional space for dining.