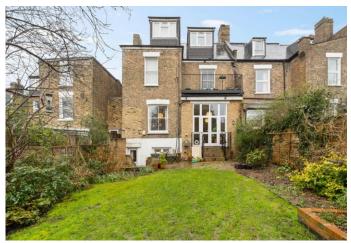

The spacious reception room is enhanced by high ceilings, lattice herringbone solid oak flooring, a feature fireplace, and bespoke alcove storage and shelving. A large picture window with French doors floods the room with natural light and provides direct access to the secluded garden, which also benefits from side access, making it perfect for families or outdoor entertaining. The separate kitchen/breakfast room is well-equipped, offering additional space for dining.