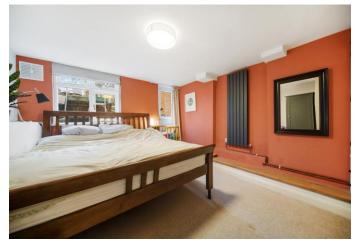

The spacious reception room is enhanced by high ceilings, lattice herringbone solid oak flooring, a feature fireplace, and bespoke alcove storage and shelving. A large picture window with French doors floods the room with natural light and provides direct access to the secluded garden, which also benefits from side access, making it perfect for families or outdoor entertaining. The separate kitchen/breakfast room is well-equipped, offering additional space for dining.

Both double bedrooms are well-proportioned, with the principal bedroom benefiting from an en-suite bathroom. Beyond this, there is a useful cellar storage area. The recently refurbished family bathroom features handmade Italian tiles, oak fixtures, and limestone flooring, adding a touch of luxury.