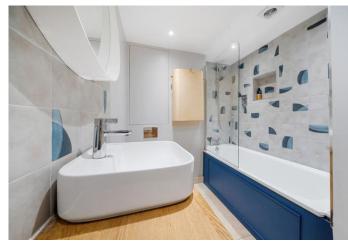

Both double bedrooms are well-proportioned, with the principal bedroom benefiting from an en-suite bathroom. Beyond this, there is a useful cellar storage area. The recently refurbished family bathroom features handmade Italian tiles, oak fixtures, and limestone flooring, adding a touch of luxury.