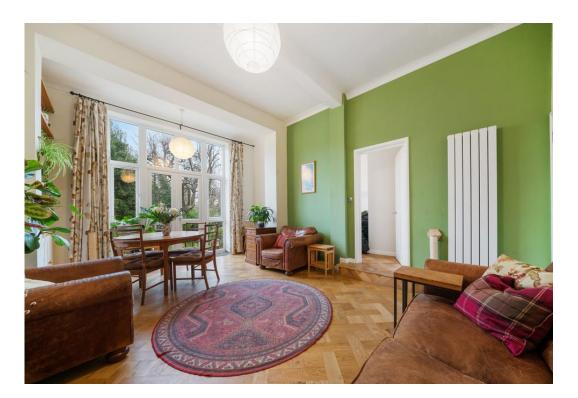

The spacious reception room is enhanced by high ceilings, lattice herringbone solid oak flooring, a feature fireplace, and bespoke alcove storage and shelving. A large picture window with French doors floods the room with natural light and provides direct access to the secluded garden, which also benefits from side access, making it perfect for families or outdoor entertaining. The separate kitchen/breakfast room is well-equipped, offering additional space for dining.