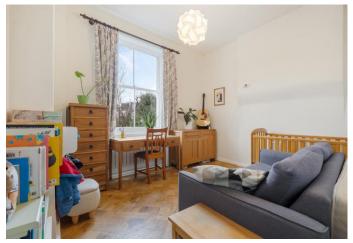

Both double bedrooms are well-proportioned, with the principal bedroom benefiting from an en-suite bathroom. Beyond this, there is a useful cellar storage area. The recently refurbished family bathroom features handmade Italian tiles, oak fixtures, and limestone flooring, adding a touch of luxury.