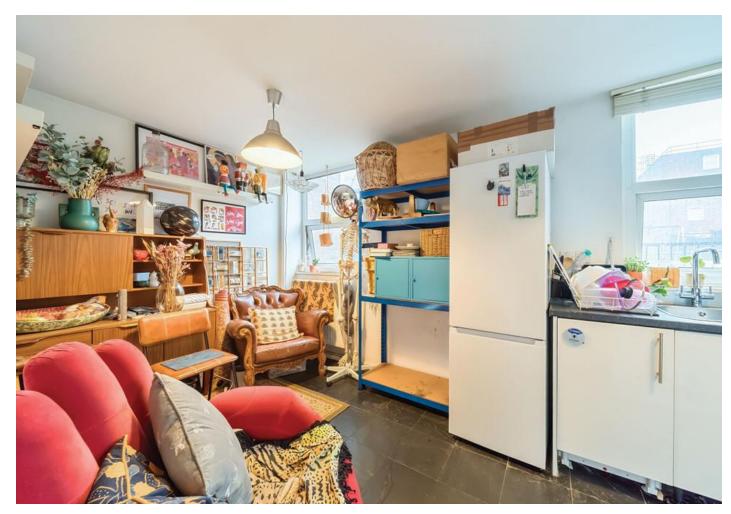

## Mowatt Close, N19 3XY

**£550,000** Leasehold

We are proud to offer this large 3-bedroom maisonette ground and first floor of this ex-local authority development, with private secure garen. The property offers three good size bedrooms, kitchen/diner, family bathroom plus WC and a seperate reception leading to the garden.

- 952 sq ft 88.4 sqm
- Chain Free
- 2 Large Double 1 Single Bedrooms Family Bathroom Plus WC
- Eat In Kitchen Diner
- Private Garden

- Excellent Potential to Update
- Close to Transport and Amenities