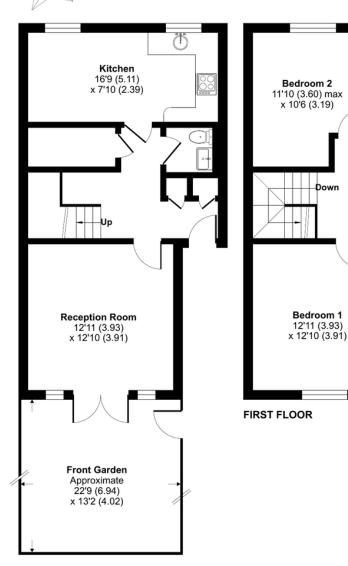

### Mowatt Close, London, N19

Approximate Area = 952 sq ft / 88.4 sq m For identification only - Not to scale

Bedroom 3

12'5 (3.78)

x 6'2 (1.87)

#### **GROUND FLOOR**

Floor plan produced in accordance with RICS Property Measurement 2nd Edition, Incorporating International Property Measurement Standards (IPMS2 Residential). © ntchecorn 2025 Produced for David Andrew. REF: 1249816