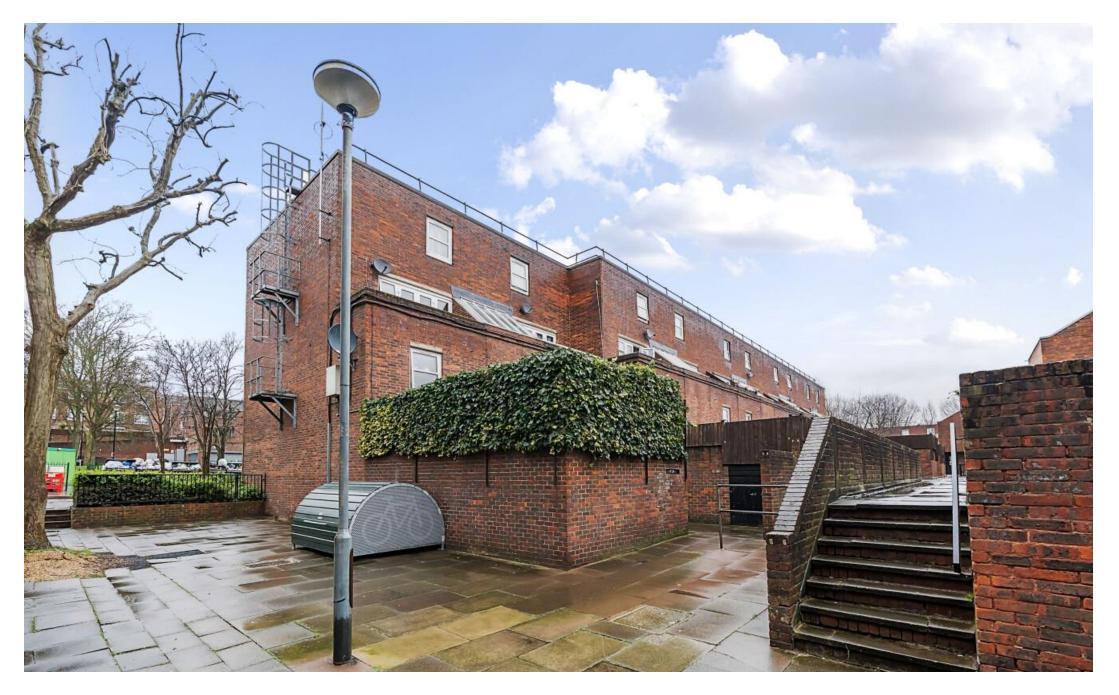

## Mowatt Close, N19 3XY

**£550,000** Leasehold

We are proud to offer this large 3-bedroom maisonette ground and first floor of this ex-local authority development, with private secure garen. The property offers three good size bedrooms, kitchen/diner, family bathroom plus WC and a seperate reception leading to the garden.

Opposite Zoffany Park, the flat is well located just off Fairbridge Road with access to Archway underground station (Northern Line), Upper Holloway overground station, Local parks, shops and amenities Holloway Road and the surrounding area have to offer.