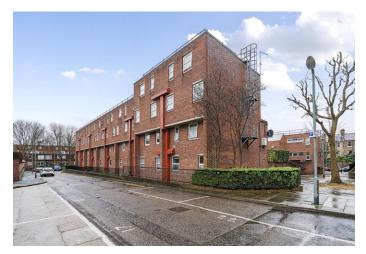

## Mowatt Close, N19 3XY

**£550,000** Leasehold

We are proud to offer this large 3-bedroom maisonette ground and first floor of this ex-local authority development, with private secure garen. The property offers three good size bedrooms, kitchen/diner, family bathroom plus WC and a seperate reception leading to the garden.

Opposite Zoffany Park, the flat is well located just off Fairbridge Road with access to Archway underground station (Northern Line), Upper Holloway overground station, Local parks, shops and amenities Holloway Road and the surrounding area have to offer.