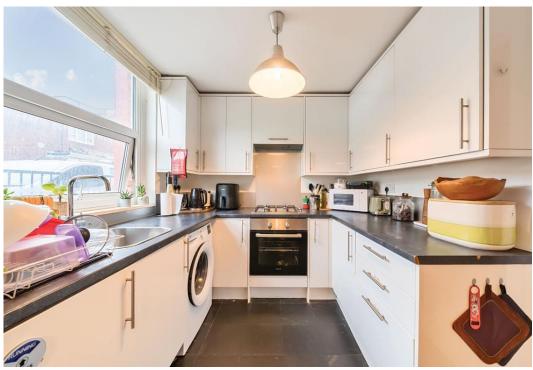

## Mowatt Close, N19 3XY

**£550,000** Leasehold

We are proud to offer this large 3-bedroom maisonette ground and first floor of this ex-local authority development, with private secure garen. The property offers three good size bedrooms, kitchen/diner, family bathroom plus WC and a seperate reception leading to the garden.

- 952 sq ft 88.4 sqm
- Chain Free
- 2 Large Double 1 Single Bedrooms Family Bathroom Plus WC
- Eat In Kitchen Diner
- Private Garden

- Excellent Potential to Update
- Close to Transport and Amenities