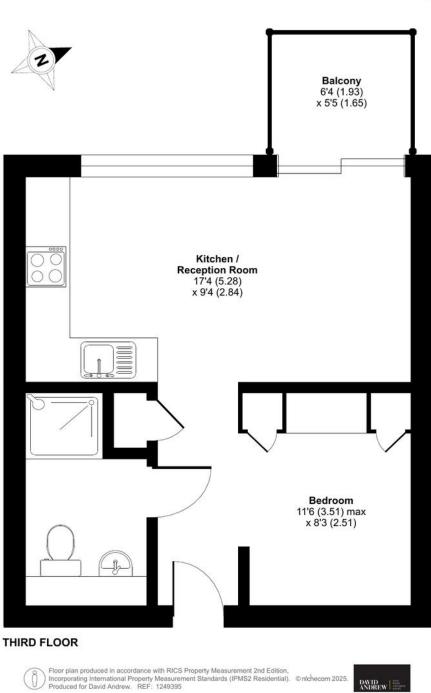

## Highgate Hill, London, N19

Approximate Area = 334 sq ft / 31 sq m For identification only - Not to scale

Ñ

DAVID ANDREW