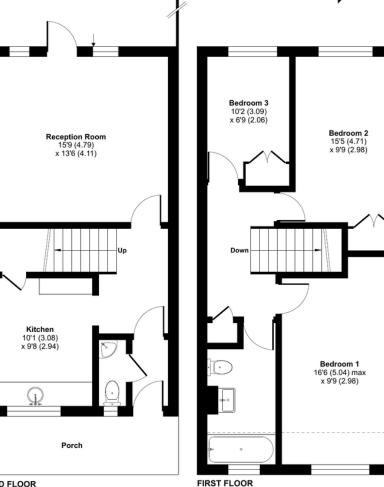

- 969 sqft / 90 sqm
- 3 bedrooms
- Private patio garden
- Separate kitchen

- Chain free
- Family bathroom
- Large reception
- Good transport links

# Warmsworth, Pratt Street, London, NW1

Approximate Area = 928 sq ft / 86.2 sq m Limited Use Area(s) = 41 sq ft / 3.8 sq m Total = 969 sq ft / 90 sq m

For identification only - Not to scale

#### **GROUND FLOOR**

Garden Approximate 16'11 (5.15) x 9'6 (2.89)

Floor plan produced in accordance with RICS Property Measurement 2nd Edition, incorporating International Property Measurement Standards (IPMS2 Residential). ©ntchecom 2025 Produced for David Andrew. REF: 1253964