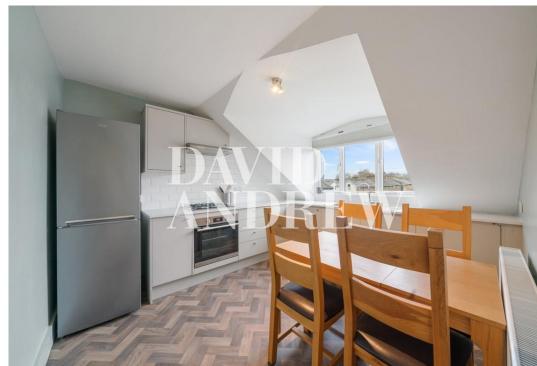

# Somerfield Road

£1,750 pcm

Beautifully presented one-bedroom flat on the top floor of this impressive mid-terrace Victorian conversion in N4.

This property offers  $616 \, \mathrm{Sq.ft} \, / \, 57 \, \mathrm{sqm}$  of bright living space, which includes a spacious living room, separate eat-in kitchen, generous double bedroom, and three-piece modern bathroom. This property is bright and offers a feeling of space throughout, ideal for a couple or single occupant who is looking for a well-located and quiet turn in N4.

- One bedroom
- Victorian conversion
- Arranaged over the top floor
- Large kitchen diner

- Excellent local transport links
- 616 Sq.ft / 57 sqm
- Part furnished
- Available mid February 2025

your most valuable asset