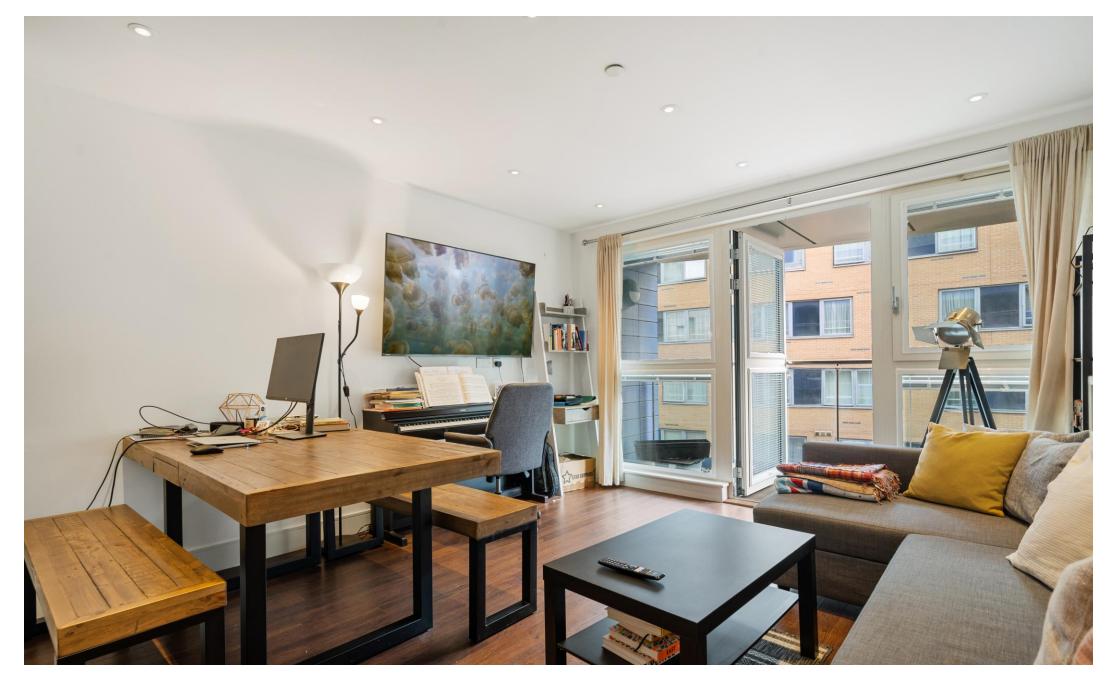

Property features include a spacious open plan living space, a private balcony, a fully fitted modern kitchen, a large double bedroom with fitted wardrobes, a fully fitted modern bathroom, ample storage space, wood flooring, double glazed windows, central heating, an onsite concierge, private gym and a communal bike storage.

Occupying a prime position moments from the landmark Emirates Stadium, Queensland Road is also in close proximity to the bustling vibrant shops, restaurants and cafes in Highbury and Islington together with excellent local transport links. Offered Furnished, Available 2nd of April.