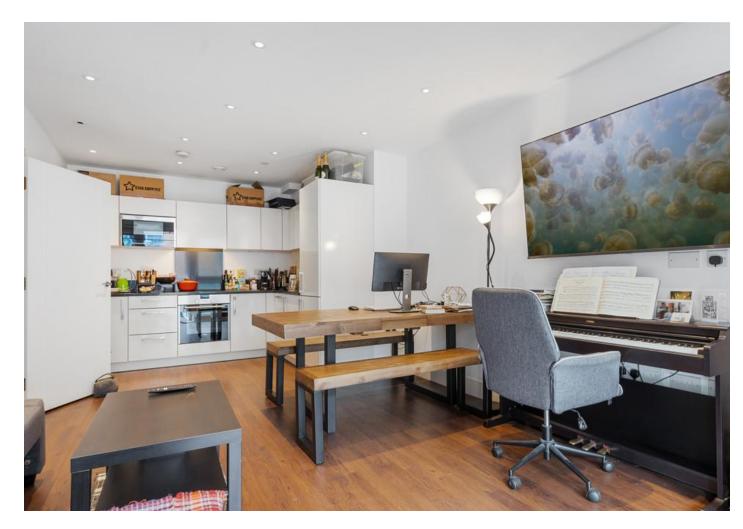

Property features include a spacious open plan living space, a private balcony, a fully fitted modern kitchen, a large double bedroom with fitted wardrobes, a fully fitted modern bathroom, ample storage space, wood flooring, double glazed windows, central heating, an onsite concierge, private gym and a communal bike storage.