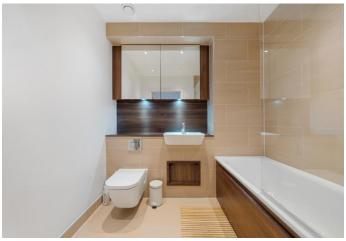

Property features include a spacious open plan living space, a private balcony, a fully fitted modern kitchen, a large double bedroom with fitted wardrobes, a fully fitted modern bathroom, ample storage space, wood flooring, double glazed windows, central heating, an onsite concierge, private gym and a communal bike storage.

One Bedroom

Comprising 596sqft/55.4sqm

Private Balcony

- EPC Rating: B
- Concierge, On Site Gym & Bike Stora@efered Furnished
- Open Plan

Available 2nd of April

| <br> |  |      |
|------|--|------|
|      |  | <br> |
|      |  |      |
|      |  |      |