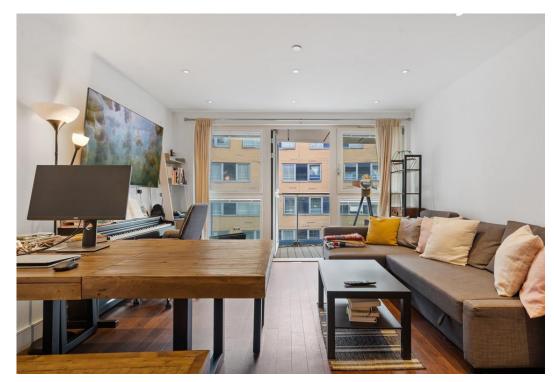

Property features include a spacious open plan living space, a private balcony, a fully fitted modern kitchen, a large double bedroom with fitted wardrobes, a fully fitted modern bathroom, ample storage space, wood flooring, double glazed windows, central heating, an onsite concierge, private gym and a communal bike storage.