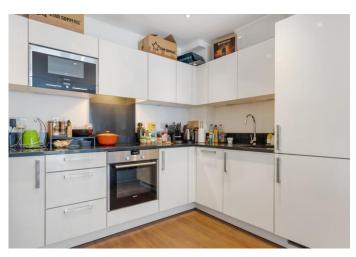

Property features include a spacious open plan living space, a private balcony, a fully fitted modern kitchen, a large double bedroom with fitted wardrobes, a fully fitted modern bathroom, ample storage space, wood flooring, double glazed windows, central heating, an onsite concierge, private gym and a communal bike storage.

One Bedroom

Comprising 596sqft/55.4sqm

Private Balcony

- EPC Rating: B
- Concierge, On Site Gym & Bike Stora@efered Furnished
- Open Plan

Available 2nd of April

| <br> |  |      |
|------|--|------|
|      |  | <br> |
|      |  |      |
|      |  |      |