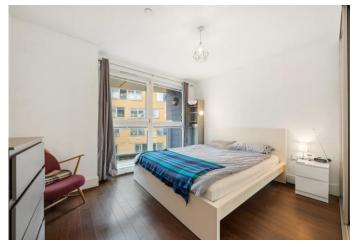

Property features include a spacious open plan living space, a private balcony, a fully fitted modern kitchen, a large double bedroom with fitted wardrobes, a fully fitted modern bathroom, ample storage space, wood flooring, double glazed windows, central heating, an onsite concierge, private gym and a communal bike storage.

One Bedroom

Comprising 596sqft/55.4sqm

Private Balcony

- EPC Rating: B
- Concierge, On Site Gym & Bike Stora@efered Furnished
- Open Plan

Available 2nd of April

| <br> |  |      |
|------|--|------|
|      |  | <br> |
|      |  |      |
|      |  |      |