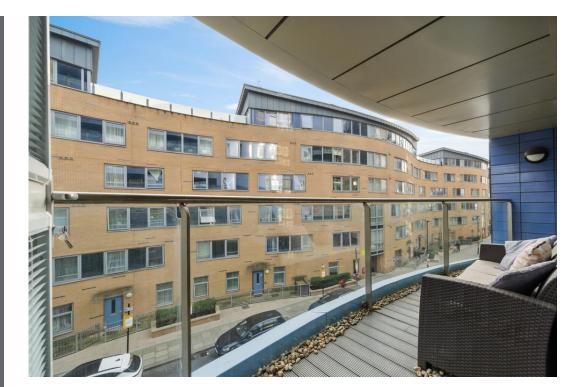

Property features include a spacious open plan living space, a private balcony, a fully fitted modern kitchen, a large double bedroom with fitted wardrobes, a fully fitted modern bathroom, ample storage space, wood flooring, double glazed windows, central heating, an onsite concierge, private gym and a communal bike storage.

One Bedroom

Comprising 596sqft/55.4sqm

Private Balcony

- EPC Rating: B
- Concierge, On Site Gym & Bike Stora@efered Furnished
- Open Plan

Available 2nd of April

| <br> |  |      |
|------|--|------|
|      |  | <br> |
|      |  |      |
|      |  |      |