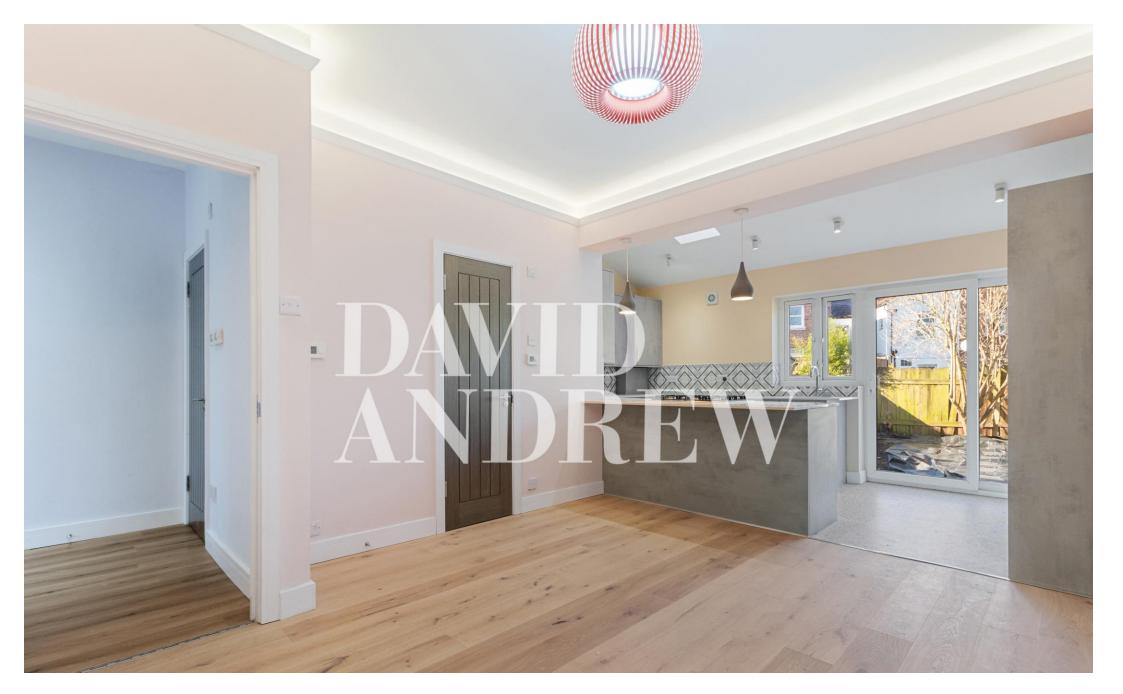

The ground floor features an extended, well-equipped reception / kitchen leading to a bright rear reception, perfect for dining or entertaining. Additionally, there is a separate front reception room, a convenient downstairs WC, and an additional shower room, enhancing the flexibility of the living space.