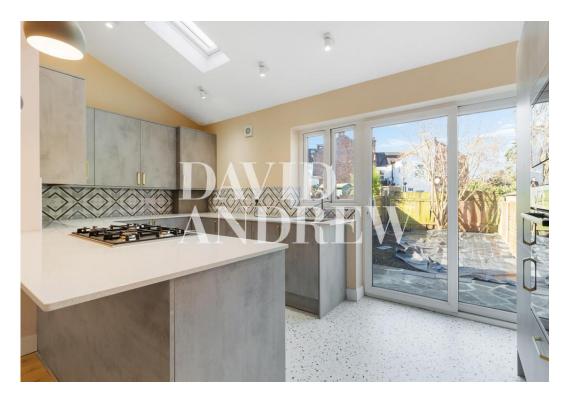

The ground floor features an extended, well-equipped reception / kitchen leading to a bright rear reception, perfect for dining or entertaining. Additionally, there is a separate front reception room, a convenient downstairs WC, and an additional shower room, enhancing the flexibility of the living space.