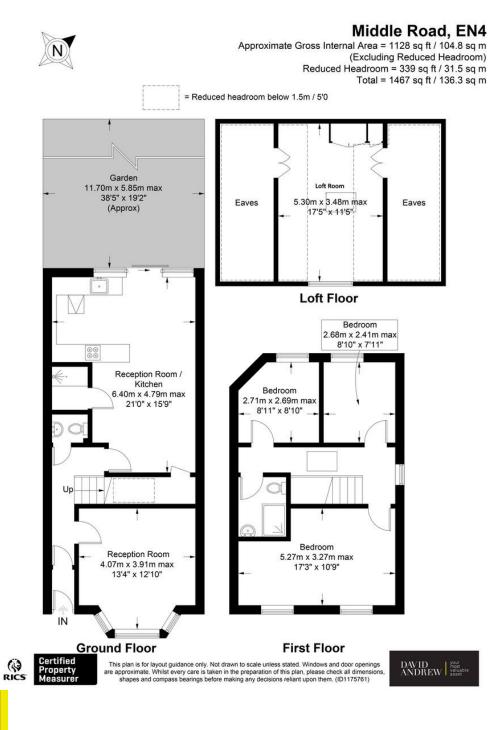

The ground floor features an extended, well-equipped reception / kitchen leading to a bright rear reception, perfect for dining or entertaining. Additionally, there is a separate front reception room, a convenient downstairs WC, and an additional shower room, enhancing the flexibility of the living space.

On the first floor, you will find three well-proportioned bedrooms, all serviced by a modern shower room. The property also benefits from a spacious loft area, providing useful eaves storage and the potential for further extension subject to the necessary consents.