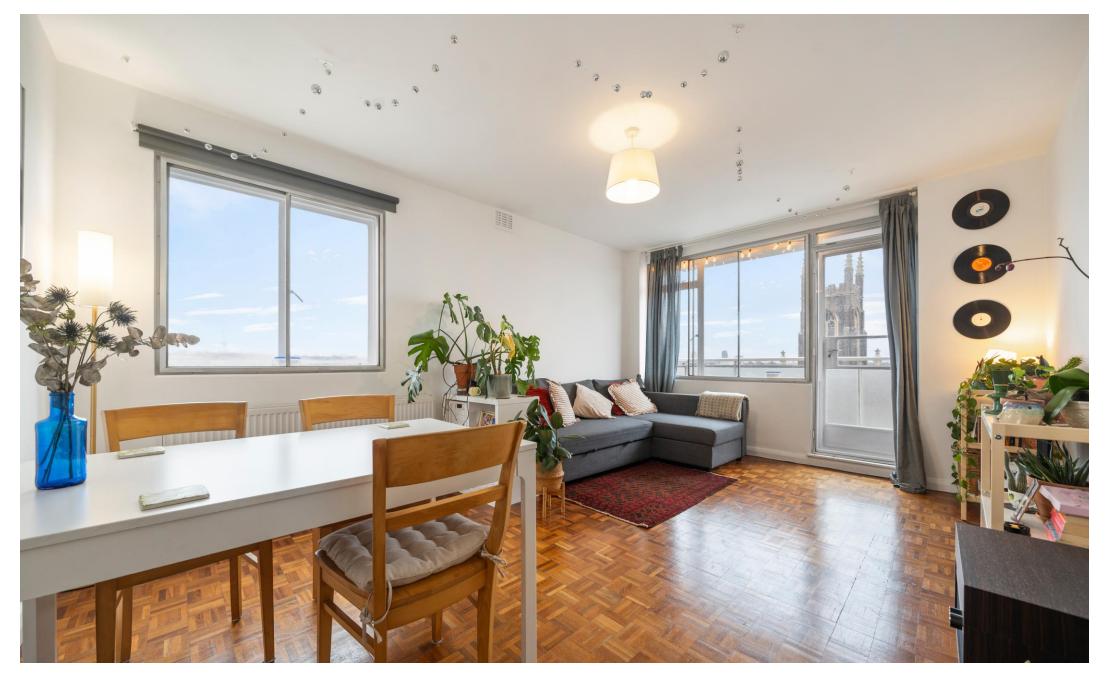

# Pemberton Gardens

£500,000 Leasehold

This charming, purpose-built flat offers 718sqft / 66.7sqm of living space and comprises two double bedrooms, a new kitchen, modern family bathroom and a spacious dining / living room with access to a private balcony offering views over the London skyline. Residents also have use of the well-maintained communal garden at the rear of the building. In addition to the recently modernised kitchen and bathroom, the flat also has beautiful, wooden parquet flooring in the entrance and reception as well as good storage throughout.

- 718 sqft / 66.7 sqm
- 2 double bedrooms
- Modern bathroom
- New kitchen

- Long lease
- Balcony
- Chain free
- Good transport links