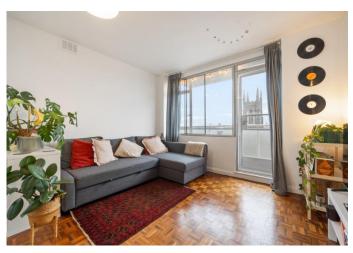

# Pemberton Gardens

£500,000 Leasehold

This charming, purpose-built flat offers 718sqft / 66.7sqm of living space and comprises two double bedrooms, a new kitchen, modern family bathroom and a spacious dining / living room with access to a private balcony offering views over the London skyline. Residents also have use of the well-maintained communal garden at the rear of the building. In addition to the recently modernised kitchen and bathroom, the flat also has beautiful, wooden parquet flooring in the entrance and reception as well as good storage throughout.

- 718 sqft / 66.7 sqm
- 2 double bedrooms
- Modern bathroom
- New kitchen

- Long lease
- Balcony
- Chain free
- Good transport links