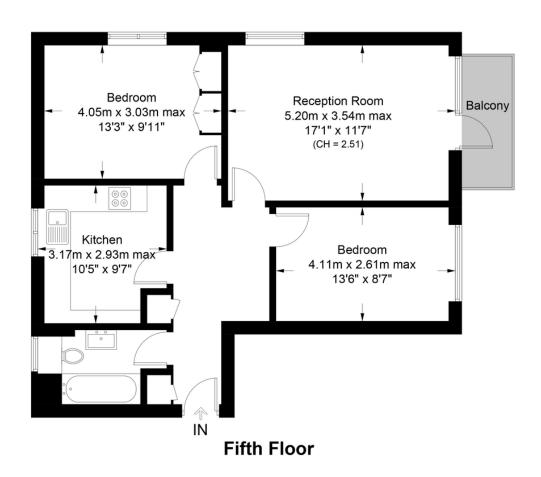

# Pemberton Gardens

£500,000 Leasehold

This charming, purpose-built flat offers 718sqft / 66.7sqm of living space and comprises two double bedrooms, a new kitchen, modern family bathroom and a spacious dining / living room with access to a private balcony offering views over the London skyline. Residents also have use of the well-maintained communal garden at the rear of the building. In addition to the recently modernised kitchen and bathroom, the flat also has beautiful, wooden parquet flooring in the entrance and reception as well as good storage throughout.

- 718 sqft / 66.7 sqm
- 2 double bedrooms
- Modern bathroom
- New kitchen

- Long lease
- Balcony
- Chain free
- Good transport links

# Church Garth, N19

Approximate Gross Internal Area = 718 sq ft / 66.7 sq m

Whilst Care has been excercised in the preparation

representations of statements or fact. Prospective purchasers must make and rely upon their own