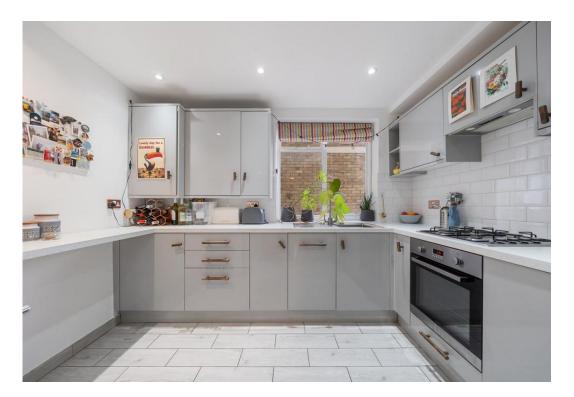

# Pemberton Gardens

£500,000 Leasehold

This charming, purpose-built flat offers 718sqft / 66.7sqm of living space and comprises two double bedrooms, a new kitchen, modern family bathroom and a spacious dining / living room with access to a private balcony offering views over the London skyline. Residents also have use of the well-maintained communal garden at the rear of the building. In addition to the recently modernised kitchen and bathroom, the flat also has beautiful, wooden parquet flooring in the entrance and reception as well as good storage throughout.