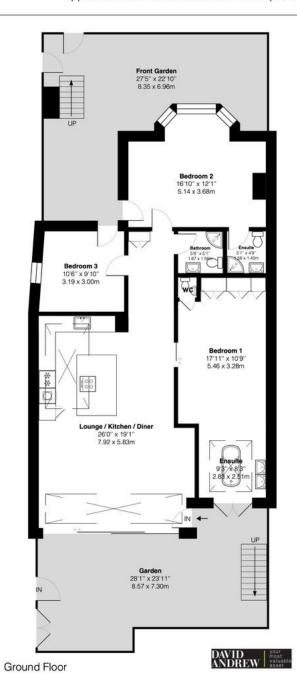

# Somerfield Road, N4

Approximate Gross Internal Area = 1183 sq ft / 109.9 sq m

your most valuable asset