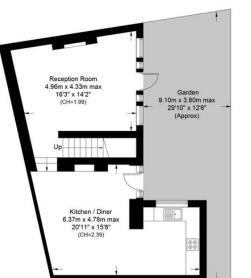

# **Denmark Court, N19**

Approximate Gross Internal Area = 1587 sq ft / 147.4 sq m

### First Floor

Office

5.35m x 3.31m max

17'7" x 10'10"

IN