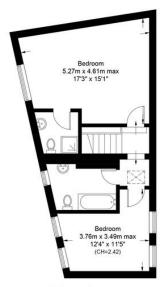

# **Denmark Court, N19**

Approximate Gross Internal Area = 1587 sq ft / 147.4 sq m

Bedroom

4.09m x 3.56m max

13'5" x 11'8"

(CH=2.96)

G

EU Directive 2002/91/EC