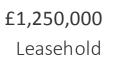

# Francis Terrace, N19 5PY

Francis Terrace

**£1,250,000** Leasehold

A rare and versatile opportunity to acquire this desirable doublefronted family home, offering over 1,500 square feet of living space. Arranged across three floors, it includes three double bedrooms (one ensuite), a family bathroom, guest toilet, spacious kitchen/dining room, and generous living room with access to a private garden. A separate entrance leads to a ground-floor office/studio, easily convertible into a fourth bedroom or integrated into the living space. Period features such as original fireplaces, exposed beams, sash windows, and brickwork enhance the home's character.

- 1,587 sqft / 147.4 sqm
- 3 double bedrooms
- Versatile office/studio
- 2 bathrooms

- Arranged over 3 floors
- Private rear garden
- Chain free
- Good transport links