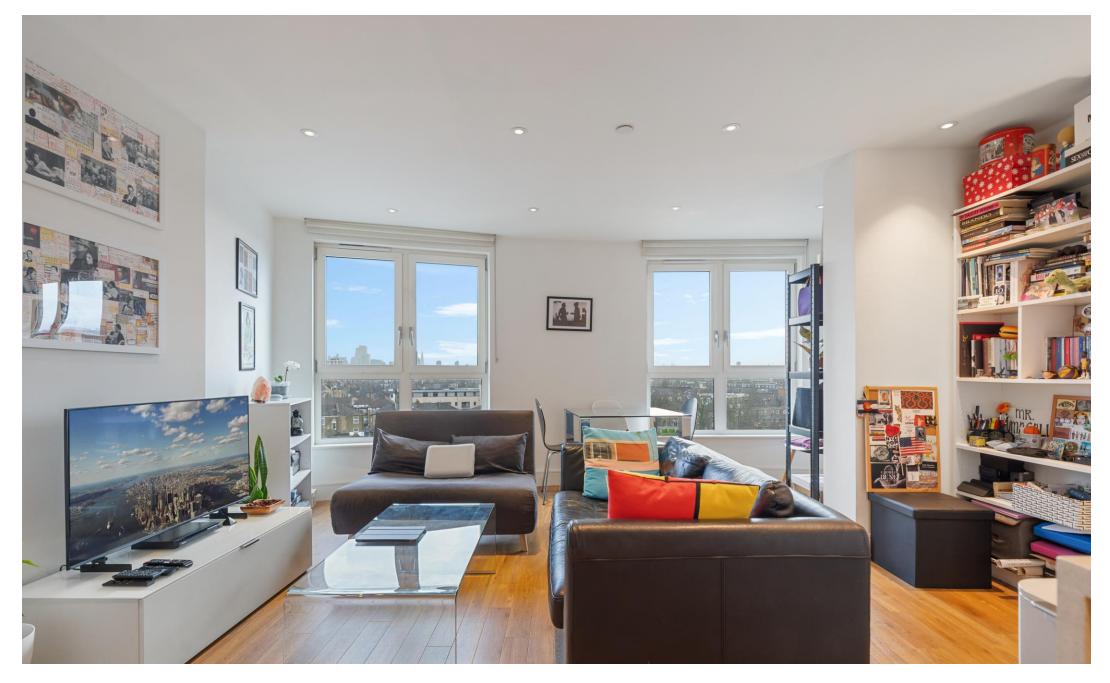

# Queensland Road

£480,000

Gillespie Court is a very well presented and spacious one-bedroom apartment situated within a secure, modern development. This large, 8th floor apartment comprises an open-plan kitchen and living space, double bedroom, contemporary bathroom and modern features.

- 582 sq ft / 54.1 sqm
- Open plan kitchen/living room On Site Gym
- 24/7 Concierge
- Lift access

- EPC B
- Chain free
- Excellent transport links