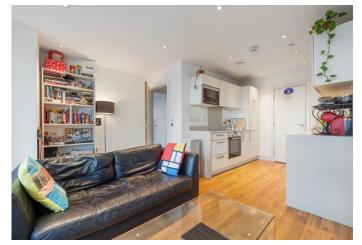

# Queensland Road

£480,000

Gillespie Court is a very well presented and spacious one-bedroom apartment situated within a secure, modern development. This large, 8th floor apartment comprises an open-plan kitchen and living space, double bedroom, contemporary bathroom and modern features.

- 582 sq ft / 54.1 sqm
- Open plan kitchen/living room On Site Gym
- 24/7 Concierge
- Lift access

- EPC B
- Chain free
- Excellent transport links