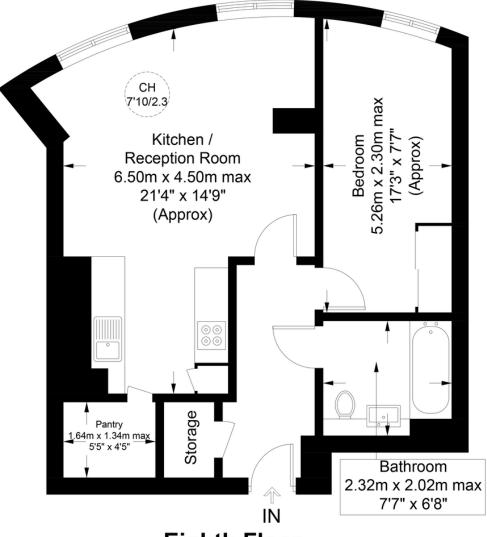

# Queensland Road, N7

Approximate Gross Internal Area = 582 sq ft / 54.1 sq m

This plan is for layout guidance only. Not drawn to scale unless stated. Windows and door openings are approximate. Whilst every care is taken in the preparation of this plan, please check all dimensions, shapes and compass bearings before making any decisions reliant upon them. (ID1161127)