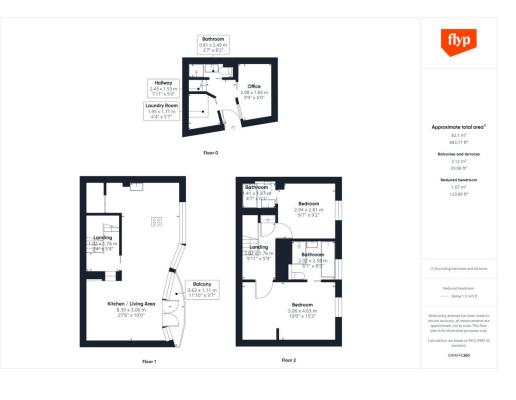

# Bridel Mews, N1 8AR

Asking Price Of **£1,350,000** Freehold

Asking Price Of £1,350,000

Introducing an amazing Freehold House sets within a gated development called Bridel Mews. This superb home offers 2 spacious ensuites, an office with a bathroom, and a bright and spacious open-planned kitchen/living area with a private balcony. The house has a total internal area of 82.1 sqm/883.71 sqft excluding the private balcony.

- Freehold House •
- 82.1 sqm/ 883.71 sqft
- Private Balcony
- Two Double Bedrooms + office Excellent transport links
- Two Bathrooms
- Gated Mews Development With Private Park
- Great Location •