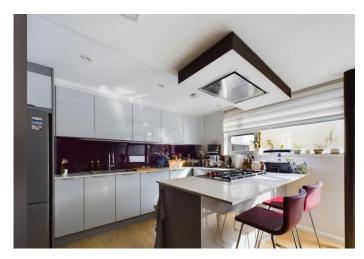

# Bridel Mews, N1 8AR

Asking Price Of **£1,350,000** Freehold

Asking Price Of £1,350,000

Introducing an amazing Freehold House sets within a gated development called Bridel Mews. This superb home offers 2 spacious ensuites, an office with a bathroom, and a bright and spacious open-planned kitchen/living area with a private balcony. The house has a total internal area of 82.1 sqm/883.71 sqft excluding the private balcony.

- Freehold House •
- 82.1 sqm/ 883.71 sqft
- Private Balcony
- Two Double Bedrooms + office Excellent transport links
- Two Bathrooms
- Gated Mews Development With Private Park
- Great Location •