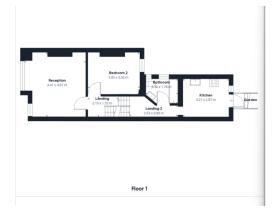

- 84.9 sqm / 914 sqft
- Three double bedrooms
- Arranged over two floors
- Modern kitchen

- Large reception room
- Cul-de-sac
- Private patio
- Great transport links