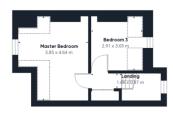

- 84.9 sqm / 914 sqft
- Three double bedrooms
- Arranged over two floors
- Modern kitchen

- Large reception room
- Cul-de-sac
- Private patio
- Great transport links