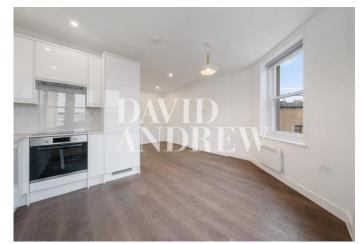

The property boasts two spacious double bedrooms, each offering built-in storage for your convenience. It includes a modern interior designed bathroom with ample storage. The sleek, fully fitted kitchen seamlessly flows into an open-plan lounge, creating an ideal space for entertaining. With wooden flooring throughout, ample storage, a bright and airy ambiance, this home combines style with practicality for contemporary living.

- Two Bedrooms
- Newly Refurbished
- Modern Fully Fitted Kitchen
- Interior Designed

- Comprising 684sqft/63.6sqm
- EPC Rating: D
- Offered Unfurnished
- Available Now