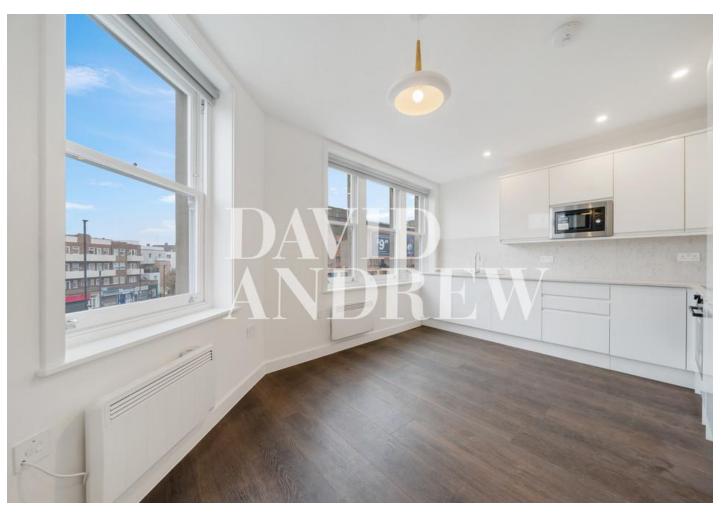

## £2,400 pcm

Charmingly designed interiors and newly refurbished to a very high standard two bedroom apartment set on the second floor of this historical building just redeveloped located off Holloway Road making it a perfect choice for a convenient and connected living.

The property boasts two spacious double bedrooms, each offering built-in storage for your convenience. It includes a modern interior designed bathroom with ample storage. The sleek, fully fitted kitchen seamlessly flows into an open-plan lounge, creating an ideal space for entertaining. With wooden flooring throughout, ample storage, a bright and airy ambiance, this home combines style with practicality for contemporary living.

- Two Bedrooms
- Newly Refurbished
- Modern Fully Fitted Kitchen
- Interior Designed

- Comprising 684sqft/63.6sqm
- EPC Rating: D
- Offered Unfurnished
- Available Now