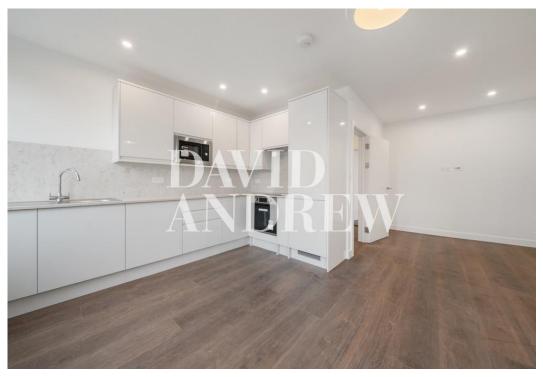

The property boasts two spacious double bedrooms, each offering built-in storage for your convenience. It includes a modern interior designed bathroom with ample storage. The sleek, fully fitted kitchen seamlessly flows into an open-plan lounge, creating an ideal space for entertaining. With wooden flooring throughout, ample storage, a bright and airy ambiance, this home combines style with practicality for contemporary living.

- Two Bedrooms
- Newly Refurbished
- Modern Fully Fitted Kitchen
- Interior Designed

- Comprising 684sqft/63.6sqm
- EPC Rating: D
- Offered Unfurnished
- Available Now