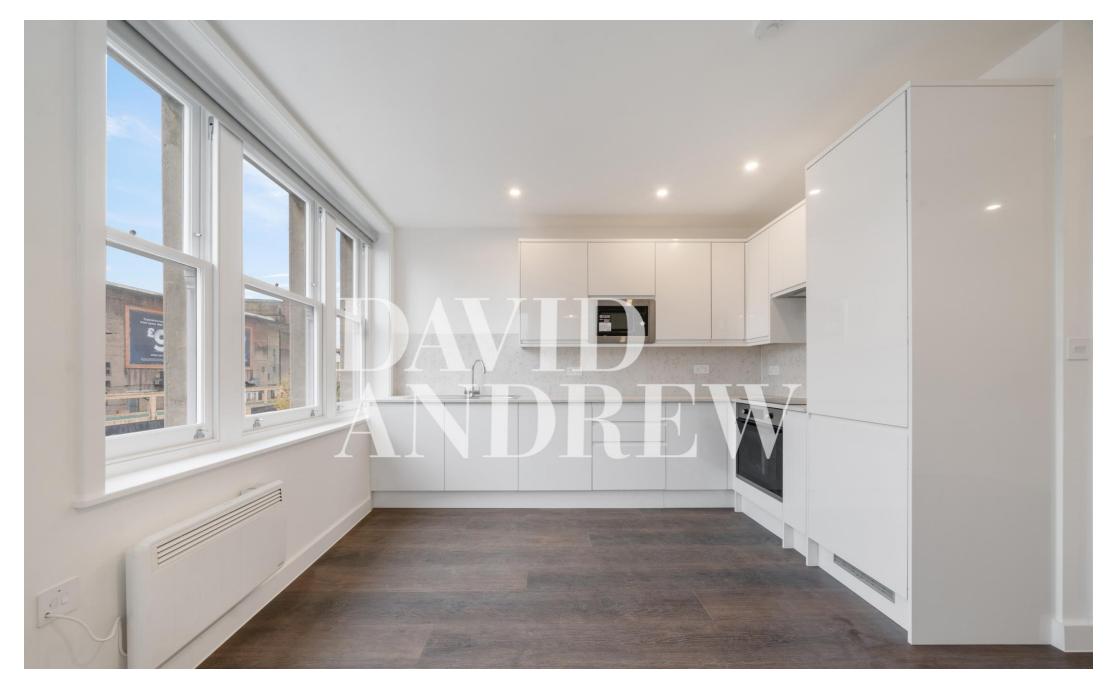

## £2,400 pcm

Charmingly designed interiors and newly refurbished to a very high standard two bedroom apartment set on the second floor of this historical building just redeveloped located off Holloway Road making it a perfect choice for a convenient and connected living.

The property boasts two spacious double bedrooms, each offering built-in storage for your convenience. It includes a modern interior designed bathroom with ample storage. The sleek, fully fitted kitchen seamlessly flows into an open-plan lounge, creating an ideal space for entertaining. With wooden flooring throughout, ample storage, a bright and airy ambiance, this home combines style with practicality for contemporary living.

- Two Bedrooms
- Newly Refurbished
- Modern Fully Fitted Kitchen
- Interior Designed

- Comprising 684sqft/63.6sqm
- EPC Rating: D
- Offered Unfurnished
- Available Now