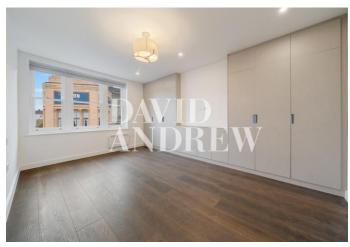

The property boasts two spacious double bedrooms, each offering built-in storage for your convenience. It includes a modern interior designed bathroom with ample storage. The sleek, fully fitted kitchen seamlessly flows into an open-plan lounge, creating an ideal space for entertaining. With wooden flooring throughout, ample storage, a bright and airy ambiance, this home combines style with practicality for contemporary living.

- Two Bedrooms
- Newly Refurbished
- Modern Fully Fitted Kitchen
- Interior Designed

- Comprising 684sqft/63.6sqm
- EPC Rating: D
- Offered Unfurnished
- Available Now