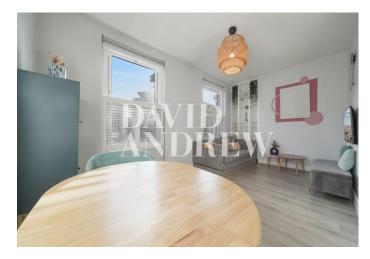

# Brownswood Road

£1,850 pcm

Beautifully presented one-bedroom split level apartment on the first floor in a Victorian conversion in N4.

This property offers a generous 535 sq.ft / 49 sqm's of internal living space, which includes a large, a spacious living room with plenty of natural light and wooden shutters ,separate modern kitchen and quiet double bedroom to the rear with plenty of storage. This home has been decorated tastefully and is perfect for a couple or single occupant.

- One bedroom apartment
- Victorian conversion
- Arranged over two levels
- Plenty of storage and natural light Available now
- Presented in excellent condition
- 535 Sq.ft / 49 Sqm
- Furnished / Part furnished