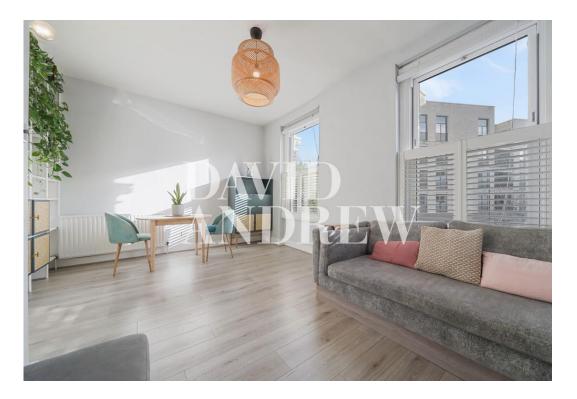

# Brownswood Road

£1,850 pcm

Beautifully presented one-bedroom split level apartment on the first floor in a Victorian conversion in N4.

This property offers a generous 535 sq.ft / 49 sqm's of internal living space, which includes a large, a spacious living room with plenty of natural light and wooden shutters ,separate modern kitchen and quiet double bedroom to the rear with plenty of storage. This home has been decorated tastefully and is perfect for a couple or single occupant.

- One bedroom apartment
- Victorian conversion
- Arranged over two levels
- Plenty of storage and natural light Available now
- Presented in excellent condition
- 535 Sq.ft / 49 Sqm
- Furnished / Part furnished