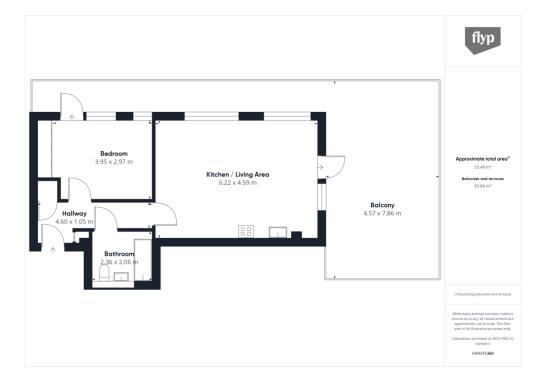

# Seven Sisters Road, N4 2HT

Asking Price Of **£600,000** Leasehold

Seven Sisters Road

Asking Price Of £600,000 Leasehold

Introducing an amazing 53.49 sqm one-bedroom top-floor penthouse apartment with a private 50 sqm wrap-around roof terrace, which provides an unobstructed view of the leafy Finsbury Park and Highbury. The flat offers a spacious open planned kitchen/living room, the floor-to-ceiling windows bring in a lot of natural light. The large double bedroom features built-in wardrobes and floor-to-ceiling windows.

- One-Bedroom Penthouse
- Rooftop Wrap Around Terrace
- 53.49 sqm / 575.76 sqft
- EPC Rating C

- Great Location
- Good transport links
- Leasehold: 247 years
- Service Charge: £1,855.74 P.A