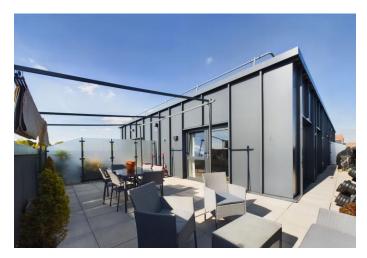

# Seven Sisters Road, N4 2HT

Asking Price Of **£600,000** Leasehold

Seven Sisters Road

Asking Price Of £600,000 Leasehold

Introducing an amazing 53.49 sqm one-bedroom top-floor penthouse apartment with a private 50 sqm wrap-around roof terrace, which provides an unobstructed view of the leafy Finsbury Park and Highbury. The flat offers a spacious open planned kitchen/living room, the floor-to-ceiling windows bring in a lot of natural light. The large double bedroom features built-in wardrobes and floor-to-ceiling windows.