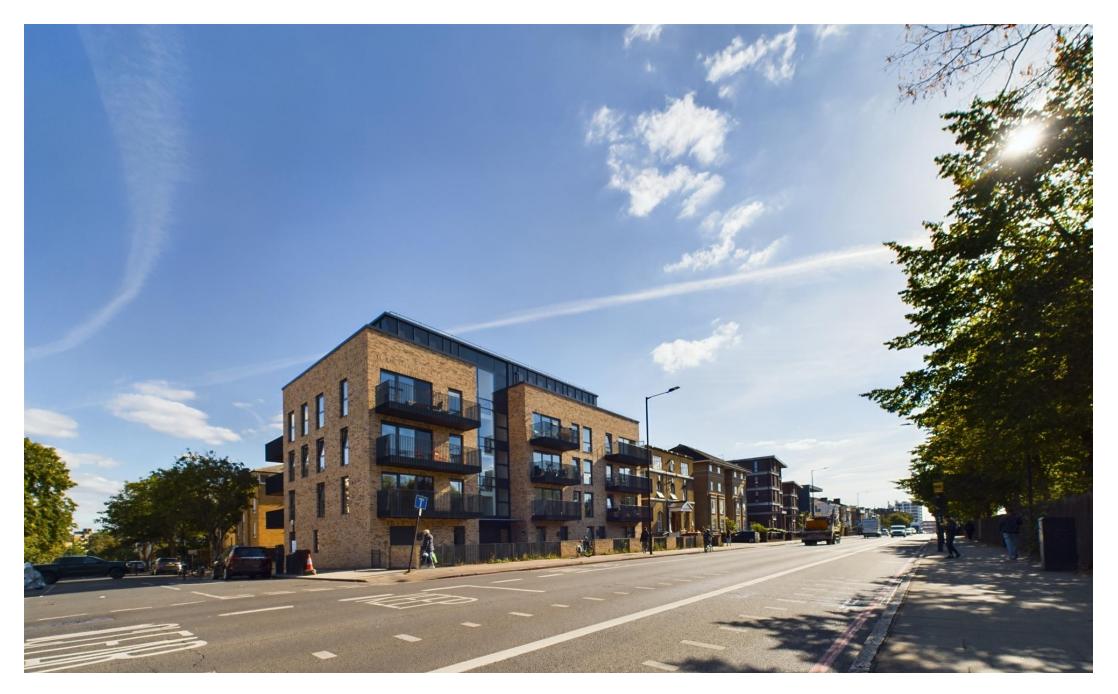

# Seven Sisters Road, N4 2HT

Asking Price Of **£600,000** Leasehold

Seven Sisters Road

Asking Price Of £600,000 Leasehold

Introducing an amazing 53.49 sqm one-bedroom top-floor penthouse apartment with a private 50 sqm wrap-around roof terrace, which provides an unobstructed view of the leafy Finsbury Park and Highbury. The flat offers a spacious open planned kitchen/living room, the floor-to-ceiling windows bring in a lot of natural light. The large double bedroom features built-in wardrobes and floor-to-ceiling windows.

Located in Finsbury Park, the property is very well located, the neighbourhood offers a vibrant selection of restaurants, pubs and cafes. The flat is also very conveniently placed for transport, with Manor House Underground Station and Finsbury Park only a few minutes' walk for access to the Piccadilly and Victoria Line.