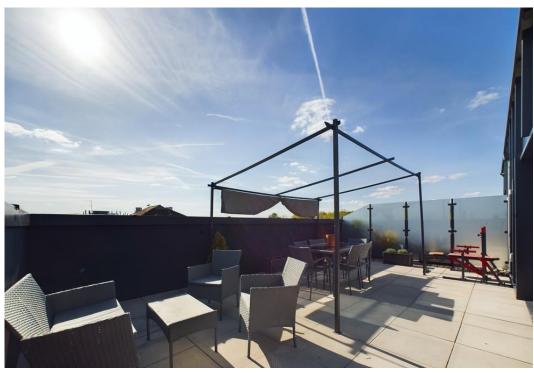

# Seven Sisters Road, N4 2HT

Asking Price Of **£600,000** Leasehold

Seven Sisters Road

Asking Price Of £600,000 Leasehold

Introducing an amazing 53.49 sqm one-bedroom top-floor penthouse apartment with a private 50 sqm wrap-around roof terrace, which provides an unobstructed view of the leafy Finsbury Park and Highbury. The flat offers a spacious open planned kitchen/living room, the floor-to-ceiling windows bring in a lot of natural light. The large double bedroom features built-in wardrobes and floor-to-ceiling windows.

- One-Bedroom Penthouse
- Rooftop Wrap Around Terrace
- 53.49 sqm / 575.76 sqft
- EPC Rating C

- Great Location
- Good transport links
- Leasehold: 247 years
- Service Charge: £1,855.74 P.A