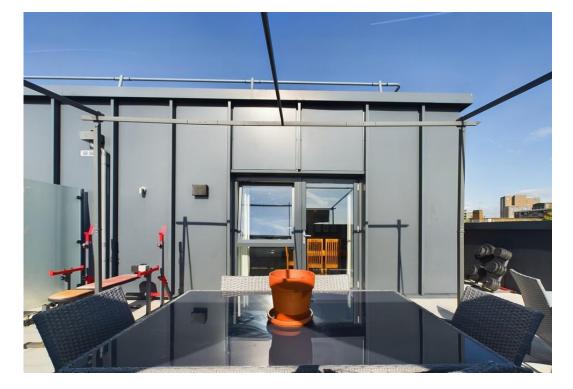

# Seven Sisters Road, N4 2HT

Asking Price Of **£600,000** Leasehold

Seven Sisters Road

Asking Price Of £600,000 Leasehold

Introducing an amazing 53.49 sqm one-bedroom top-floor penthouse apartment with a private 50 sqm wrap-around roof terrace, which provides an unobstructed view of the leafy Finsbury Park and Highbury. The flat offers a spacious open planned kitchen/living room, the floor-to-ceiling windows bring in a lot of natural light. The large double bedroom features built-in wardrobes and floor-to-ceiling windows.

- One-Bedroom Penthouse
- Rooftop Wrap Around Terrace
- 53.49 sqm / 575.76 sqft
- EPC Rating C

- Great Location
- Good transport links
- Leasehold: 247 years
- Service Charge: £1,855.74 P.A