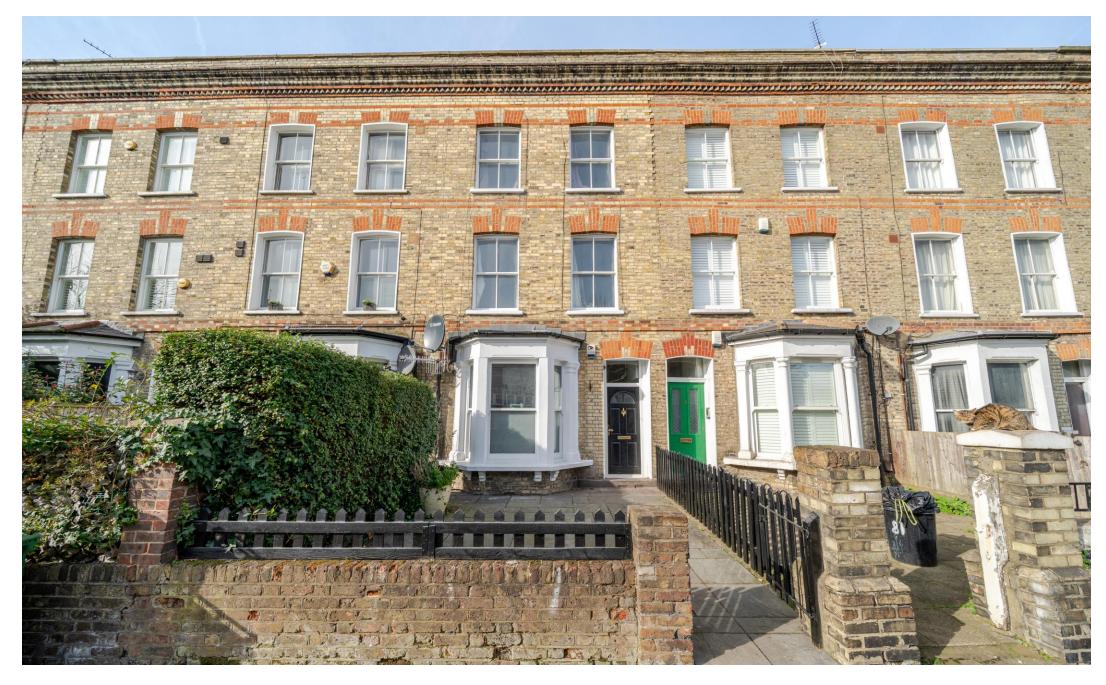

# St. John's Way

£625,000 Share of Freehold

This ground-floor, period conversion property is presented in very high standard and plenty of attractive features including, double glazed sashes windows, air-conditioning, tanked basement with WC and two ensuites . With 670sqft of living space, the flat offers an open-plan kitchen/reception leading to a private section of the rear garden. With a well presented front court yard, this Share of Freehold property is offered to the market Chain Free & vacant after a long tenure by motivated owners

- 670 Sq Ft 62.2 Sqm
- Chain free
- Two double bedrooms
- Two tiled ensuites

- Private share of garden
- Tanks basement with WC
- Sashed double glazing
- Share of Freehold