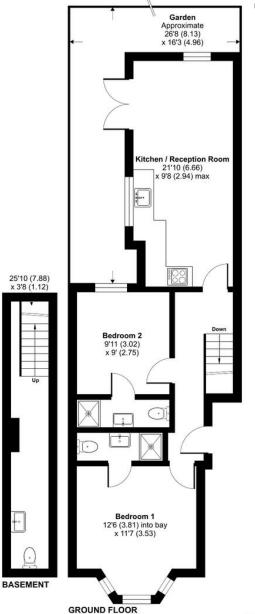

# St. John's Way, London, N19

Approximate Area = 670 sq ft / 62.2 sq m

Floor plan produced in accordance with RICS Property Measurement 2nd Edition, Incorporating International Property Measurement Standards (IPMS2 Residential). © nichecom 2025. Produced for David Andrew. REF: 1249378.