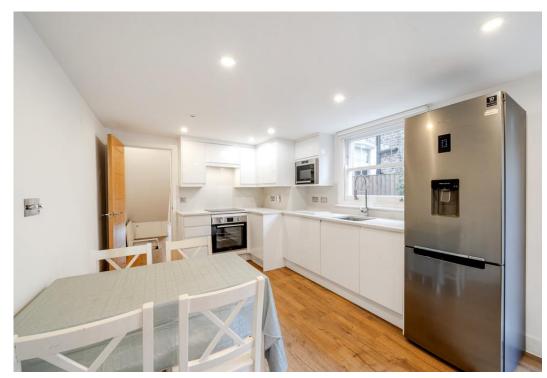

# St. John's Way

£625,000 Share of Freehold

This ground-floor, period conversion property is presented in very high standard and plenty of attractive features including, double glazed sashes windows, air-conditioning, tanked basement with WC and two ensuites . With 670sqft of living space, the flat offers an open-plan kitchen/reception leading to a private section of the rear garden. With a well presented front court yard, this Share of Freehold property is offered to the market Chain Free & vacant after a long tenure by motivated owners