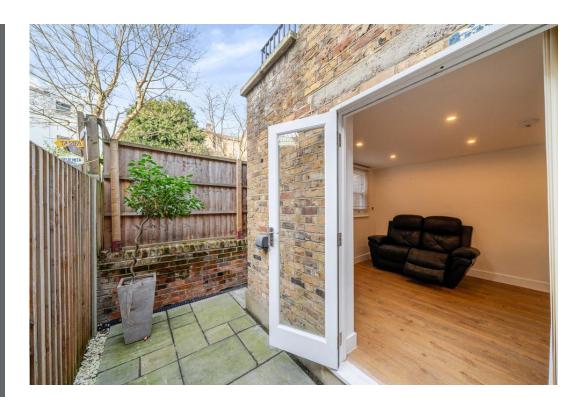

# St. John's Way

£625,000 Share of Freehold

This ground-floor, period conversion property is presented in very high standard and plenty of attractive features including, double glazed sashes windows, air-conditioning, tanked basement with WC and two ensuites . With 670sqft of living space, the flat offers an open-plan kitchen/reception leading to a private section of the rear garden. With a well presented front court yard, this Share of Freehold property is offered to the market Chain Free & vacant after a long tenure by motivated owners

- 670 Sq Ft 62.2 Sqm
- Chain free
- Two double bedrooms
- Two tiled ensuites

- Private share of garden
- Tanks basement with WC
- Sashed double glazing
- Share of Freehold