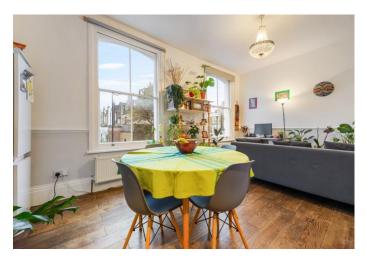

# Tollington Way

£350,000 Leasehold

This charming, terraced, period conversion is located on the first floor and consists of a double bedroom, a three-piece bathroom, and a spacious reception room with open plan kitchen. The property offers several additional benefits, including good natural light from large windows, high ceilings throughout, generous builtin storage space, and access to a communal garden to the rear. The flat is offered for sale with no onward chain.