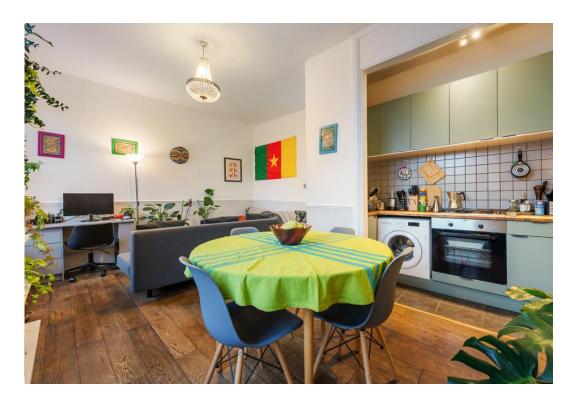

# Tollington Way

£350,000 Leasehold

This charming, terraced, period conversion is located on the first floor and consists of a double bedroom, a three-piece bathroom, and a spacious reception room with open plan kitchen. The property offers several additional benefits, including good natural light from large windows, high ceilings throughout, generous builtin storage space, and access to a communal garden to the rear. The flat is offered for sale with no onward chain.

- 405 sg ft 37.6 sgm
- Shared garden
- Chain free
- Period features

- 114 year lease
- Recently redecorated
- Great transport links
- Excellent amenities nearby