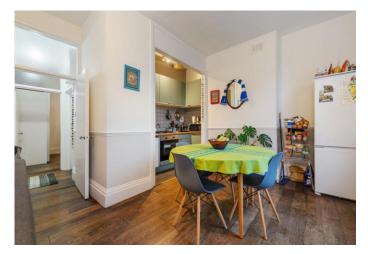

# Tollington Way

£350,000 Leasehold

This charming, terraced, period conversion is located on the first floor and consists of a double bedroom, a three-piece bathroom, and a spacious reception room with open plan kitchen. The property offers several additional benefits, including good natural light from large windows, high ceilings throughout, generous builtin storage space, and access to a communal garden to the rear. The flat is offered for sale with no onward chain.