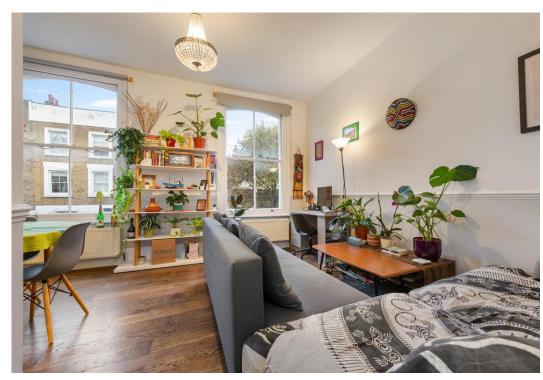

# Tollington Way

£350,000 Leasehold

This charming, terraced, period conversion is located on the first floor and consists of a double bedroom, a three-piece bathroom, and a spacious reception room with open plan kitchen. The property offers several additional benefits, including good natural light from large windows, high ceilings throughout, generous builtin storage space, and access to a communal garden to the rear. The flat is offered for sale with no onward chain.

- 405 sg ft 37.6 sgm
- Shared garden
- Chain free
- Period features

- 114 year lease
- Recently redecorated
- Great transport links
- Excellent amenities nearby