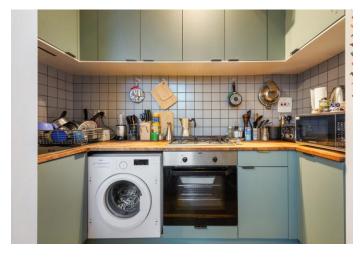

# Tollington Way

£350,000 Leasehold

This charming, terraced, period conversion is located on the first floor and consists of a double bedroom, a three-piece bathroom, and a spacious reception room with open plan kitchen. The property offers several additional benefits, including good natural light from large windows, high ceilings throughout, generous builtin storage space, and access to a communal garden to the rear. The flat is offered for sale with no onward chain.