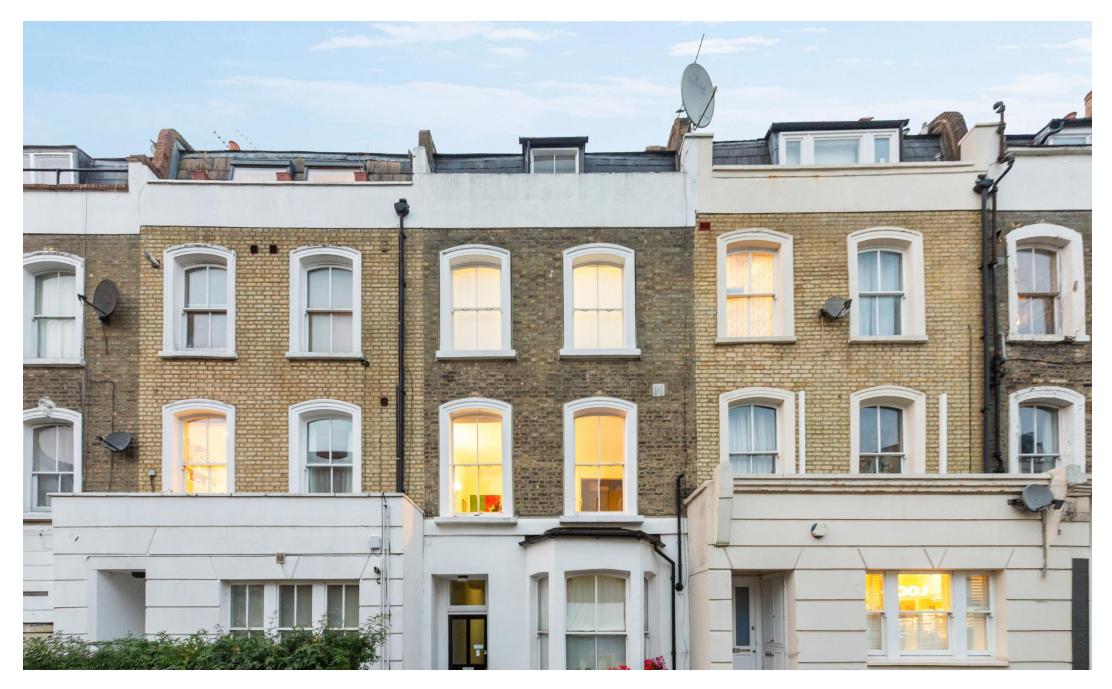

Tollington Way, N7 6RE

# Tollington Way

£350,000 Leasehold

This charming, terraced, period conversion is located on the first floor and consists of a double bedroom, a three-piece bathroom, and a spacious reception room with open plan kitchen. The property offers several additional benefits, including good natural light from large windows, high ceilings throughout, generous builtin storage space, and access to a communal garden to the rear. The flat is offered for sale with no onward chain.

Tollington Way is ideally located in close proximity to a range of amenities along Holloway Road including Waitrose, Morrisons, a popular cinema, restaurants and bars. Excellent transport links are also nearby including Upper Holloway Overground station, Holloway Road underground station (Piccadilly Line) and Archway Underground station (Northern Line).