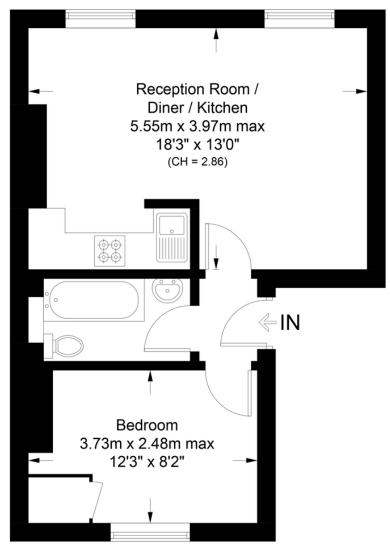

### **Tollington Way, N7**

Approximate Gross Internal Area = 405 sq ft / 37.6 sq m

## **First Floor**

This plan is for layout guidance only. Not drawn to scale unless stated. Windows and door openings are approximate. Whilst every care is taken in the preparation of this plan, please check all dimensions, shapes and compass bearings before making any decisions reliant upon them. (ID1143228)