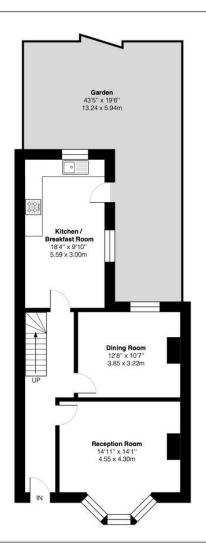

## Elphinstone Street, N5 1BS

£1,195,000 Freehold

A mid-terraced three bedroom, Victorian home in need of modernisation throughout, with 1232sqft/114.55sqm of internal space. Arranged over two floors, the ground floor comprises of a reception room, dining room, kitchen area, with doors leading to a 43ft north west facing garden. Upstairs offers a generous master bedroom facing the front, with two further bedrooms at the rear of the property and a family bathroom. Elphinstone Street is a quiet road in close proximity to the amenities of Highbury, served by excellent transportlinks via Arsenal tube station, plus the Victoria Line, Overground, National Rail and

# Elphinstone Street, N5

Approximate Gross Internal Area = 1232 sq ft / 114.5 sq m

This plan is for layout guidance only and not drawn to scale unless stated. Window and door openings are approximate. Whilst every care is taken in the preparation of this plan, we would advise interested parties to check all dimensions, shapes and compass bearings prior to making any decisions reliant upon them.