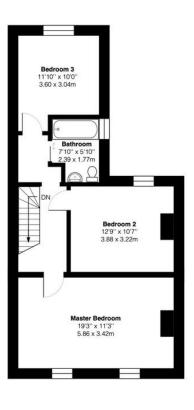

## Elphinstone Street, N5 1BS

£1,195,000 Freehold

A mid-terraced three bedroom, Victorian home in need of modernisation throughout, with 1232sqft/114.55sqm of internal space. Arranged over two floors, the ground floor comprises of a reception room, dining room, kitchen area, with doors leading to a 43ft north west facing garden. Upstairs offers a generous master bedroom facing the front, with two further bedrooms at the rear of the property and a family bathroom. Elphinstone Street is a quiet road in close proximity to the amenities of Highbury, served by excellent transportlinks via Arsenal tube station, plus the Victoria Line, Overground, National Rail and

# Elphinstone Street, N5

Approximate Gross Internal Area = 1232 sq ft / 114.5 sq m

This plan is for layout guidance only and not drawn to scale unless stated. Window and door openings are approximate. Whilst every care is taken in the preparation of this plan, we would advise interested parties to check all dimensions, shapes and compass bearings prior to making any decisions reliant upon them.