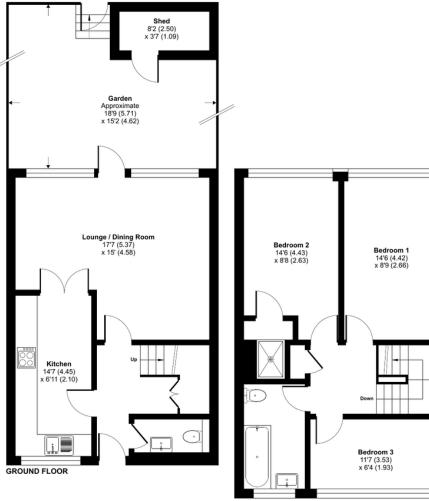

#### Blenheim Court, Marlborough Road, London, N19

Shed = 29 sq ft / 2.6 sq m Total = 973 sq ft / 90.3 sq m For identification only - Not to scale

FIRST FLOOR

Floor plan produced in accordance with RICS Property Measurement 2nd Edition, Incorporating International Property Measurement Standards (IPMS2 Residential). ©ntchecom 2024 Produced for David Andrew. REF: 1207578