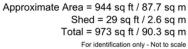

#### Blenheim Court, Marlborough Road, London, N19

Shed = 29 sq ft / 2.6 sq m Total = 973 sq ft / 90.3 sq m For identification only - Not to scale

FIRST FLOOR

Floor plan produced in accordance with RICS Property Measurement 2nd Edition, Incorporating International Property Measurement Standards (IPMS2 Residential). ©ntchecom 2024 Produced for David Andrew. REF: 1207578