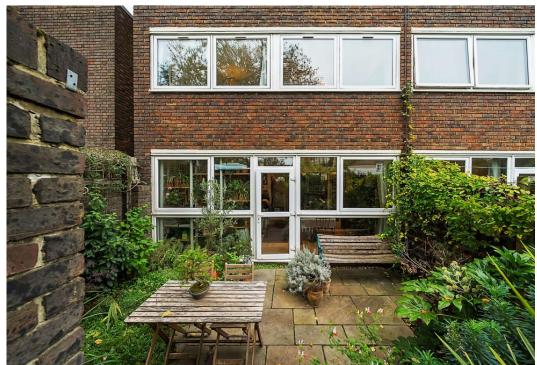

# Marlborough Road, N19 4HU

Marlborough Road

**£575,000** Leasehold

This spacious two double bedroom garden maisonette, an ex-local authority property, spans 944 sqft / 87.7 sqm across the first and second floors within a desirable development. The flat provides generously-sized living spaces, complemented by a large private garden facing southeast, a spacious reception/dining area, a large separate kitchen, two double bedrooms, single third bedroom, a stylish bathroom and a separate toilet.

It further benefits a large private garden with a garden shed and direct access to Cornwallis Road an abundance of natural light, and ample storage space throughout.

Blenheim Court is located within walking distance of Upper Holloway overground station and Archway underground station (Northern Line) as well as the open spaces at, Parkland Walk, Elthorne Park and Whittington Park. Holloway Road offers a wealth of local shops, bars, restaurants, cafes other amenities.