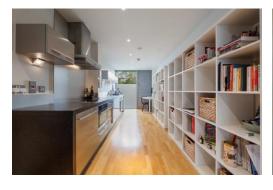

Enjoy an open-plan living area with separate cooking, dining and living areas, that look out onto a private courtyard from the covered balcony that spans the width of the flat through to the bedroom. The double size bedroom features built-in wardrobes and the hallway comprises a utility