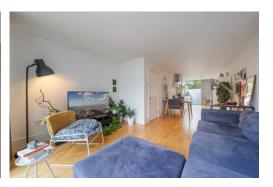

Enjoy an open-plan living area with separate cooking, dining and living areas, that look out onto a private courtyard from the covered balcony that spans the width of the flat through to the bedroom. The double size bedroom features built-in wardrobes and the hallway comprises a utility