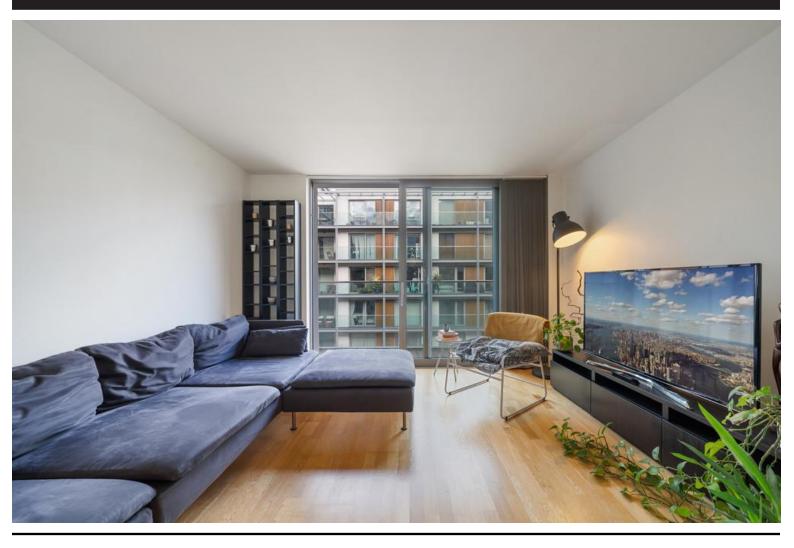

# **South Stand Apartments N5 1FD**

£485,000 Leasehold

A fantastic one-bedroom flat spanning  $616 \, \mathrm{sq}$  ft /  $57.2 \, \mathrm{sqm}$  located on the second floor within the iconic secure development of the original Arsenal Stadium. Included in the sale of the flat is allocated secure underground parking.

Enjoy an open-plan living area with separate cooking, dining and living areas, that look out onto a private courtyard from the covered balcony that spans the width of the flat through to the bedroom. The double size bedroom features built-in wardrobes and the hallway comprises a utility