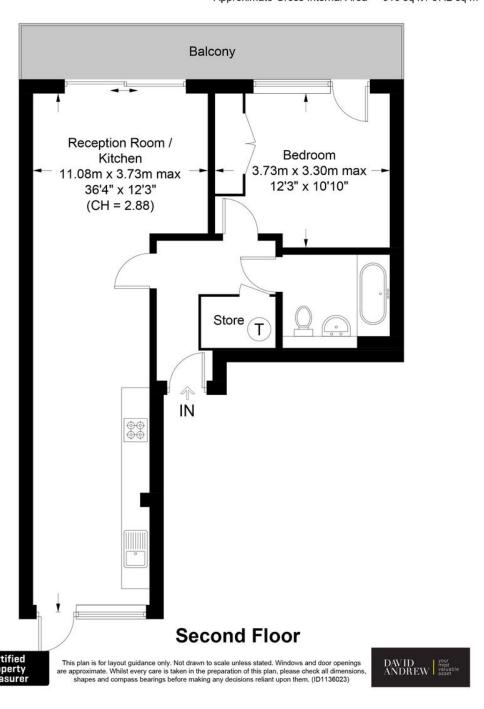

# **South Stand Apartments N5 1FD**

£485,000 Leasehold

A fantastic one-bedroom flat spanning  $616 \, \mathrm{sq}$  ft /  $57.2 \, \mathrm{sqm}$  located on the second floor within the iconic secure development of the original Arsenal Stadium. Included in the sale of the flat is allocated secure underground parking.

Enjoy an open-plan living area with separate cooking, dining and living areas, that look out onto a private courtyard from the covered balcony that spans the width of the flat through to the bedroom. The double size bedroom features built-in wardrobes and the hallway comprises a utility

# **Highbury Stadium Square, N5**

Approximate Gross Internal Area = 616 sq ft / 57.2 sq m