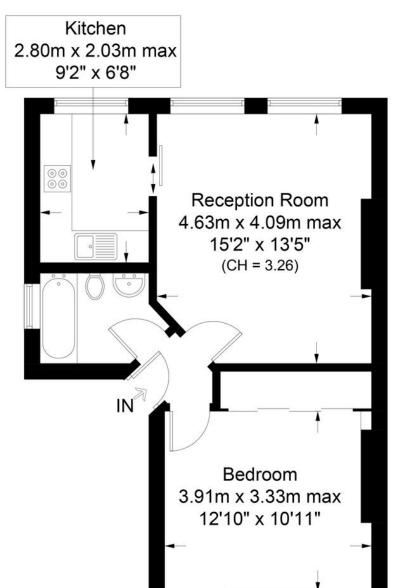

# **Hungerford Road,N7**

Approximate Gross Internal Area = 500 sq ft / 46.5 sq m

This plan is for layout guidance only. Not drawn to scale unless stated. Windows and door openings are approximate. Whilst every care is taken in the preparation of this plan, please check all dimensions shapes and compass bearings before making any decisions reliant upon them. (ID1136622)