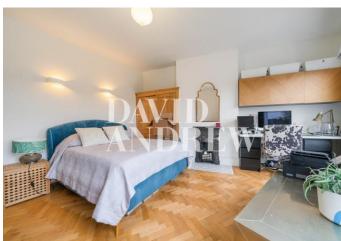

### £4,750 pcm

Beautifully presented three-bedroom maisonette with private roof terrace located in Highbury N5.

This property offers an extremely generous 1361 sq.ft / 126 sqm of bright, open living space arranged over three floors. It includes a 28ft / 15ft open-plan lounge and kitchen leading to a private roof terrace, two bathrooms ( one ensuite ), and three double bedrooms. The property has been finished to an excellent standard and includes built-in wardrobes, Parque flooring, feature fireplaces, modern high-spec bathrooms, and plenty of skylights, allowing plenty of natural light.

- Three bedroom apartment
- Private roof terrace
- Arranged over three levels
- Finished to a high standard
- 28ft / 15 Ft lounge and kitchen
- 1361 sq.ft / 126 sqm
- unfumished / Part furnished
- Available Mid December (flexible)