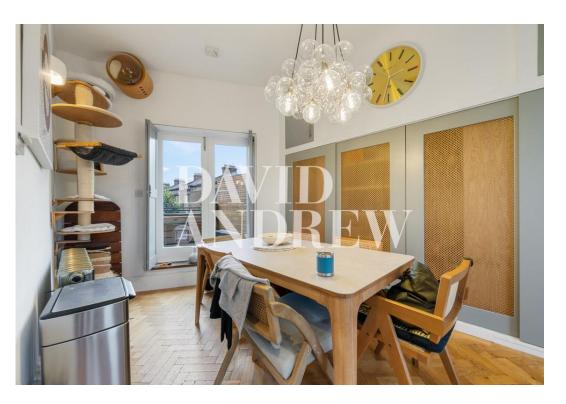

### £4,750 pcm

Beautifully presented three-bedroom maisonette with private roof terrace located in Highbury N5.

This property offers an extremely generous 1361 sq.ft / 126 sqm of bright, open living space arranged over three floors. It includes a 28ft / 15ft open-plan lounge and kitchen leading to a private roof terrace, two bathrooms ( one ensuite ), and three double bedrooms. The property has been finished to an excellent standard and includes built-in wardrobes, Parque flooring, feature fireplaces, modern high-spec bathrooms, and plenty of skylights, allowing plenty of natural light.

- Three bedroom apartment
- Private roof terrace
- Arranged over three levels
- Finished to a high standard
- 28ft / 15 Ft lounge and kitchen
- 1361 sq.ft / 126 sqm
- unfumished / Part furnished
- Available Mid December (flexible)