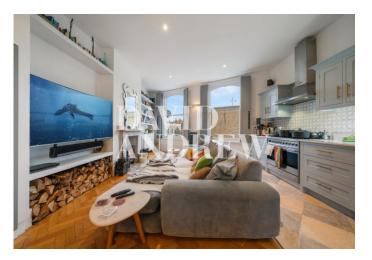

### £4,750 pcm

Beautifully presented three-bedroom maisonette with private roof terrace located in Highbury N5.

This property offers an extremely generous 1361 sq.ft / 126 sqm of bright, open living space arranged over three floors. It includes a 28ft / 15ft open-plan lounge and kitchen leading to a private roof terrace, two bathrooms ( one ensuite ), and three double bedrooms. The property has been finished to an excellent standard and includes built-in wardrobes, Parque flooring, feature fireplaces, modern high-spec bathrooms, and plenty of skylights, allowing plenty of natural light.

- Three bedroom apartment
- Private roof terrace
- Arranged over three levels
- Finished to a high standard
- 28ft / 15 Ft lounge and kitchen
- 1361 sq.ft / 126 sqm
- unfumished / Part furnished
- Available Mid December (flexible)