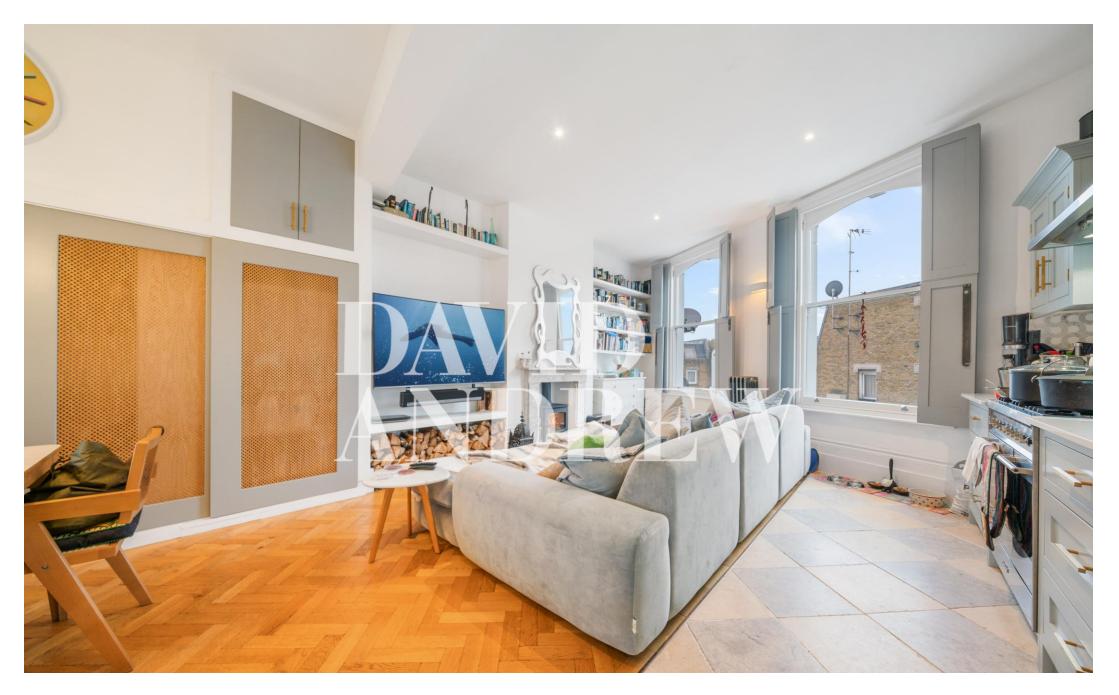

### £4,750 pcm

Beautifully presented three-bedroom maisonette with private roof terrace located in Highbury N5.

This property offers an extremely generous 1361 sq.ft / 126 sqm of bright, open living space arranged over three floors. It includes a 28ft / 15ft open-plan lounge and kitchen leading to a private roof terrace, two bathrooms ( one ensuite ), and three double bedrooms. The property has been finished to an excellent standard and includes built-in wardrobes, Parque flooring, feature fireplaces, modern high-spec bathrooms, and plenty of skylights, allowing plenty of natural light.

- Three bedroom apartment
- Private roof terrace
- Arranged over three levels
- Finished to a high standard
- 28ft / 15 Ft lounge and kitchen
- 1361 sq.ft / 126 sqm
- unfumished / Part furnished
- Available Mid December (flexible)