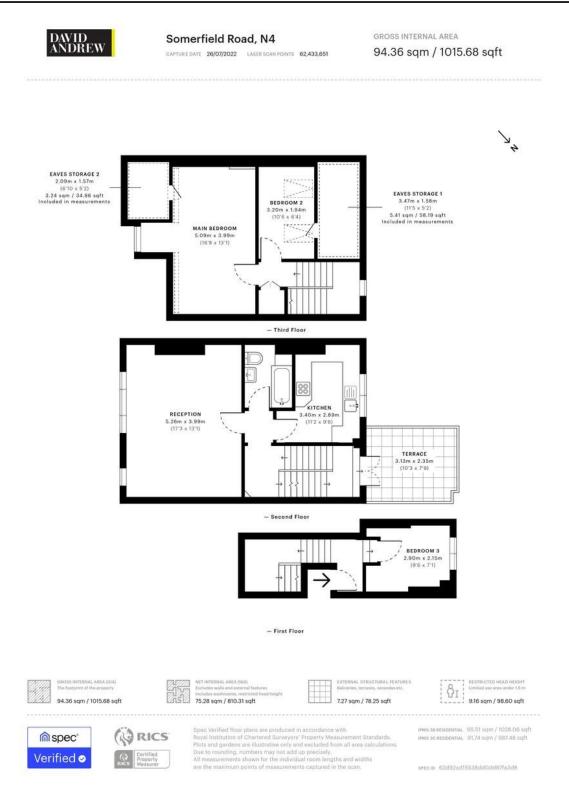

## Somerfield Road, N4 2JJ

£680,000 Share of Freehold

A spacious and stylish two bedroom apartment, situated on the top floors of an attractive period conversion. with lots of natural light and 1015.68sqft/94.36sqm internal living space. The property benefits from a contemporary and modern finish throughout and is presented well throughout. Arranged over three levels, the apartment also benefits from a large bright reception room with good size separate kitchen and mod cons, an additional study/ bedroom three and a family bathroom. Somerfield Road is a desirable location, close to shops and cafes, a few minutes walk to Clissold Park, the castle climbing wall and west

- Three Bedrooms
- Share of Freehold
- Private Terrace
- 1015.68sqft/94.36sqm
- Epc Rating D
- Close to Clissold Park
- Great Location
- Good Transport Links

To arrange a viewing please contact:

Highbury office