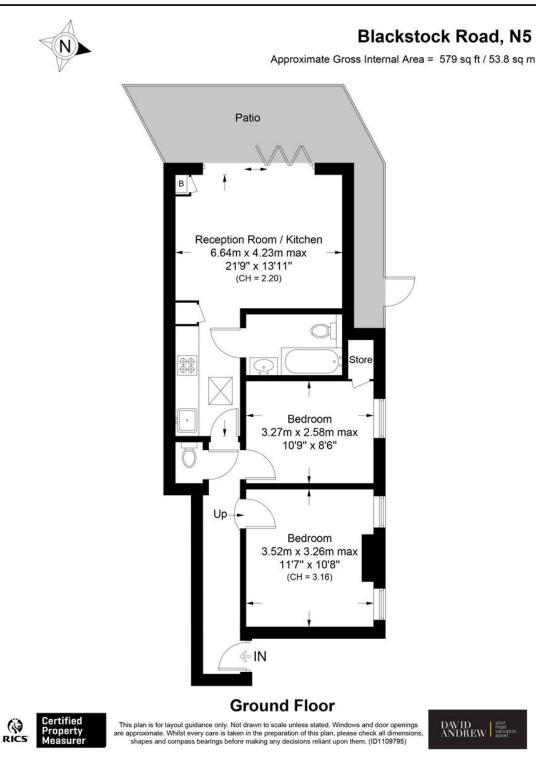

The property is located on Blackstock Road, which is very well located

- Two double bedroom
- Private Patio Garden
- 1 Bathroom + WC
- 579 sqft / 53.8 sqm
- Well Proportioned
- Great location
- Close To Four Local Parks
- Excellent Transport Links