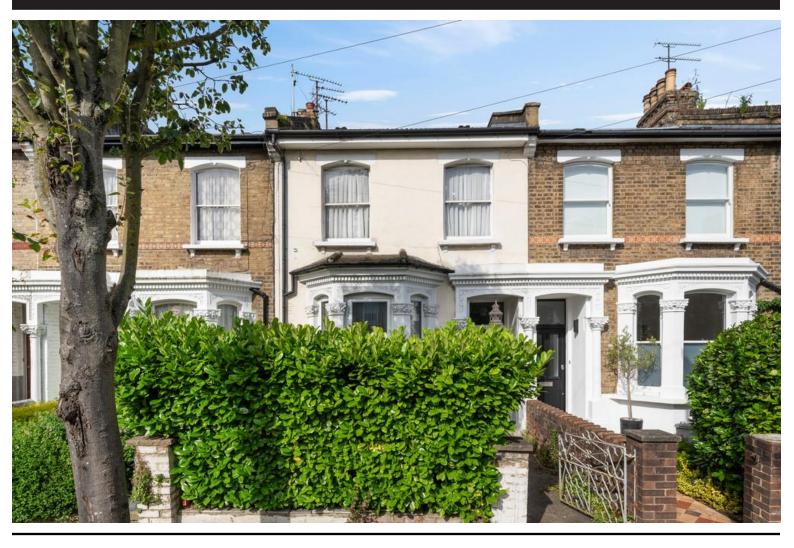

Ambler Road, N4 2QR £1,200,000 Freehold

A mid-terraced four bedroom, Victorian home in need of modernisation throughout, with 1679sqft/156.0sqm of internal space. Arranged over two floors, the ground floor comprises of a reception room, rear bedroom and second reception room leading on to a kitchen area, with doors opening out to a south west facing garden. Upstairs offers a generous master bedroom, with two further bedrooms and a family bathrooms Ambler Road is a quiet road in close proximity to the amenities of Highbury, within catchment of outstanding primary schools. Served by excellent transport links via Arsenal tube station, plus the

- Four Bedroom House
- South-west Facing Private Garden
- In Need of Modernisation
- 1679sqft/156.0sqm
- Epc Rating D
- Great Location
- Mins Walk to Highbury Barn
- Great School Catchment Area

Highbury office