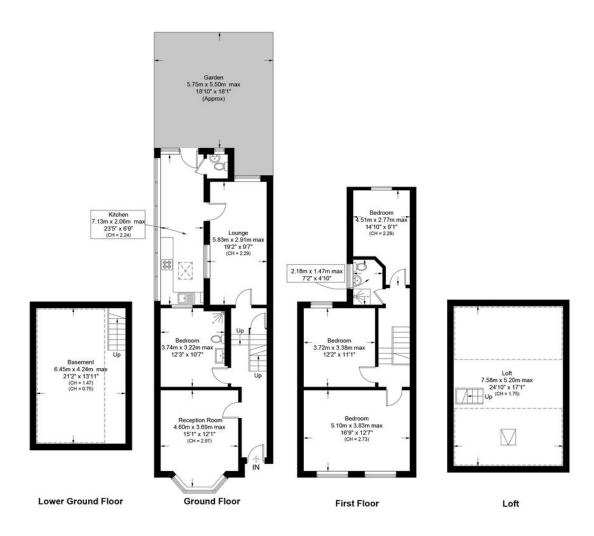

# Ambler Road, N4

Approximate Gross Internal Area = 1384 sq ft / 128.6 sq m

Basement = 69 sq ft / 6.4 sq m

(Excluding Reduced Headroom)

Reduced Headroom = 226 sq ft / 21.0 sq m

Total = 1679 sq ft / 156.0 sq m

(Excluding Loft)

This plan is for layout guidance only. Not drawn to scale unless stated. Windows and door openings are approximate. Whilst every care is taken in the preparation of this plan, please check all dimensions shapes and compass bearings before making any decisions reliant upon them. (ID1095994)