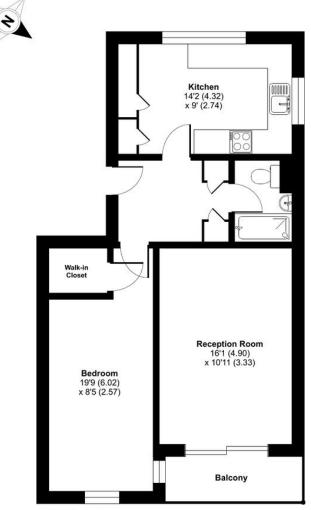

# **Duncombe Road, London, N19**

Approximate Area = 586 sq ft / 54.4 sq m

For identification only - Not to scale

THIRD FLOOR

Floor plan produced in accordance with RICS Property Measurement Standards incorporating International Property Measurement Standards (IPMS2 Residential). © ntchecom 2024. Produced for David Andrew. REF: 1154337