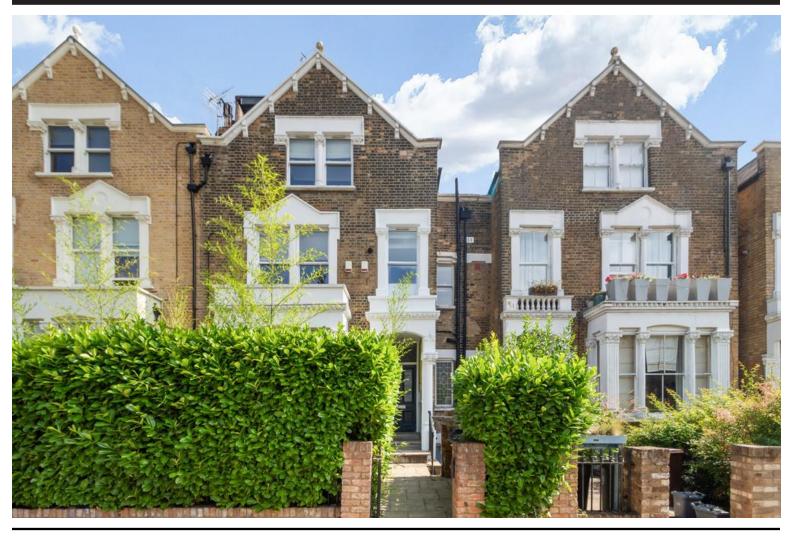

Portland Rise, N4 2PT

£800,000 Share of Freehold

Introducing a beautifully maintained and well-proportioned garden flat situated on the raised ground floor of a charming Victorian conversion. With 872 sqft (81 sqm) of internal space, this bright and spacious home boasts two double bedrooms and an impressive reception room that opens onto a private rear garden. The master bedroom is spacious and bright, complete with an en-suite shower while the generous second double bedroom provides a bright leafy outlook. Additionally, the flat includes a family bathroom and a modern fitted kitchen. Located on the desirable and peaceful Portland Rise, this property is close to

- Very Well Presented
- Lovely Private Garden
- Two Double Bedrooms
- 872 sqft / 81 sqm
- Share of Freehold
- Excellent transport links
- Close to four local parks
- Service Charge £1,925 p.a

Highbury office