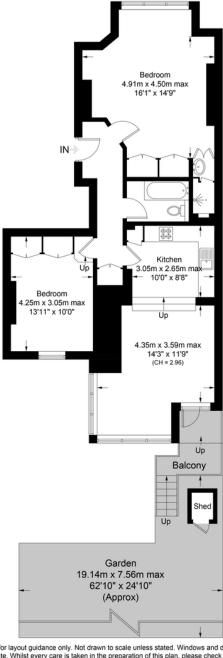

## Portland Rise, N4

Approximate Gross Internal Area = 872 sq ft / 81.0 sq m (Excluding Shed)

This plan is for layout guidance only. Not drawn to scale unless stated. Windows and door openings are approximate. Whilst every care is taken in the preparation of this plan, please check all dimensions shapes and comp