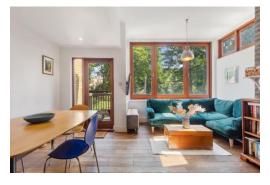

Portland Rise, N4 2PT

£800,000 Share of Freehold

Introducing a beautifully maintained and well-proportioned garden flat situated on the raised ground floor of a charming Victorian conversion. With 872 sqft (81 sqm) of internal space, this bright and spacious home boasts two double bedrooms and an impressive reception room that opens onto a private rear garden. The master bedroom is spacious and bright, complete with an en-suite shower while the generous second double bedroom provides a bright leafy outlook. Additionally, the flat includes a family bathroom and a modern fitted kitchen. Located on the desirable and peaceful Portland Rise, this property is close to

- Very Well Presented
- Lovely Private Garden
- Two Double Bedrooms
- 872 sqft / 81 sqm
- Share of Freehold
- Excellent transport links
- Close to four local parks
- Service Charge £1,925 p.a

Highbury office