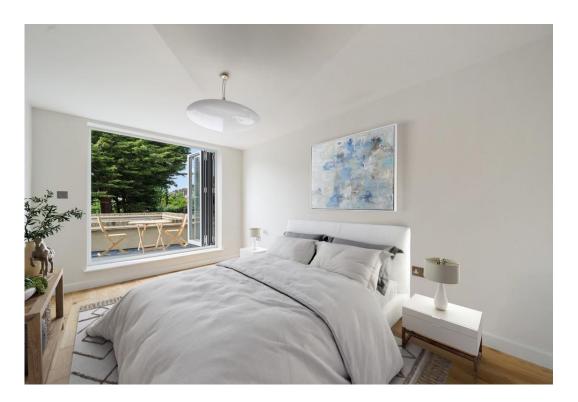

Next door, a stylish three-piece bathroom suite, fully tiled with shower bath, floating wash hand basin, large, heated towel rail, and inset WC.

At the rear of the property, two bedrooms; the first an ideal guest room, nursery or work from home space and a wonderful main bedroom with large bi-fold opening to a flat roof area ideal for a breath of fresh air.

NB. Photos have been virtually staged to demonstrate how the space may be arranged. Share of Freehold will be issued when all three units have been sold.

Chain Free | Share of Freehold - 999 new lease | New conversion | Two bedrooms | Wonderfully light and airy | Wooden floors | Fully double glazed | Utility cupboard | Surprisingly spacious reception | Popular and convenient location