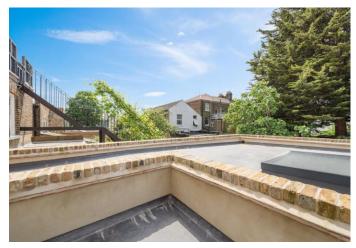

Next door, a stylish three-piece bathroom suite, fully tiled with shower bath, floating wash hand basin, large, heated towel rail, and inset WC.

At the rear of the property, two bedrooms; the first an ideal guest room, nursery or work from home space and a wonderful main bedroom with large bi-fold opening to a flat roof area ideal for a breath of fresh air.