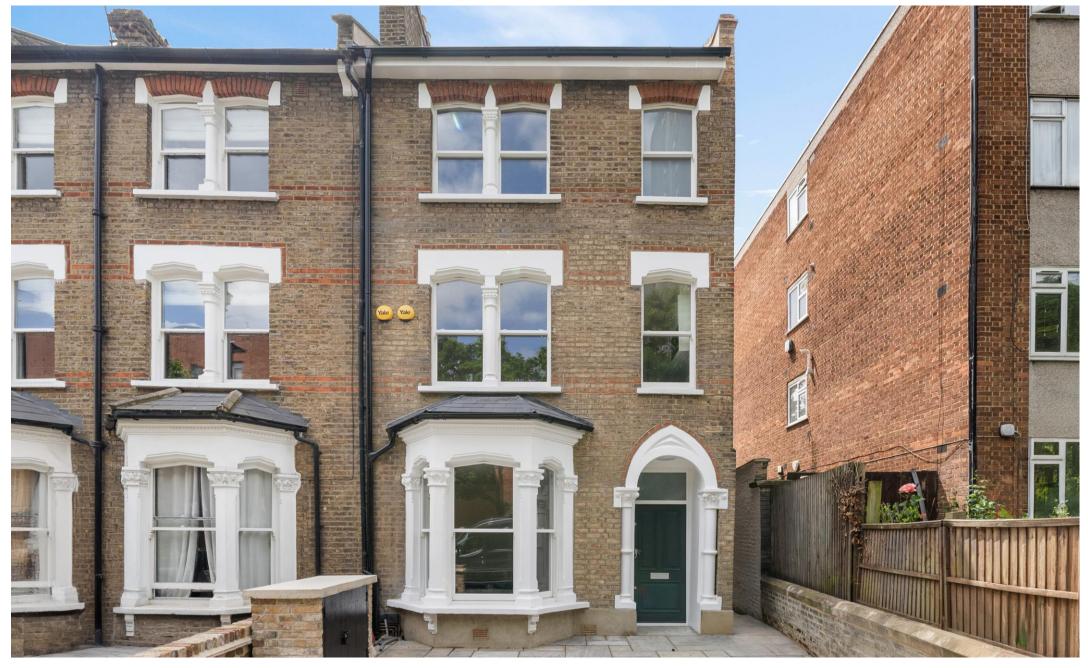

# Crouch Hill N4

Experience stylish living in this newly converted first-floor apartment, offering 547 sq ft / 50 sq m of beautifully designed internal space. This elegant Victorian building has undergone a tasteful and sympathetic refurbishment, resulting in a blend of contemporary comforts and period charm.

Located on Crouch Hill, equidistant between Finsbury Park station (Victoria & Piccadilly lines, National Rail & Thameslink services) and Crouch End, and only a stone's throw from Crouch Hill Overground, this apartment offers an excellent array of local bars, restaurants, and shopping amenities. The popular Parkland Walk nature reserve is just a couple of minutes' walk away, perfect for dog walking, jogging, or an enjoyable stroll. Additionally, the flat is within the catchment of several sought-after schools and nurseries.