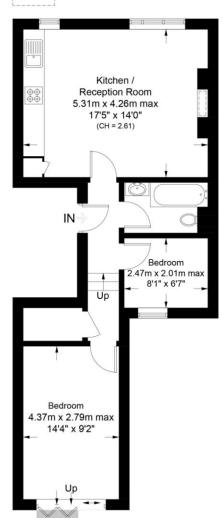

The apartment is accessed via a ground floor communal entrance shared with just one other flat and accommodation comprises of a beautiful open-plan kitchen/living space. Three double gazed timbers sash windows ensure great heat retention, noise reduction and pleasant natural light. The minimalistic contemporary kitchen blends in effortlessly, equipped with oven, gas hob, microwave, fridge freezer, dishwasher and washing machine. Crisp white walls, coving, wooden flooring, and a period style fireplace maintain the period look and feel of this attractive home.

Next door, a stylish three-piece bathroom suite, fully tiled with shower bath, floating wash hand basin, large, heated towel rail, and inset WC.

At the rear of the property, two bedrooms; the first an ideal guest room, nursery or work from home space and a wonderful main bedroom with large bi-fold opening to a flat roof area ideal for a breath of fresh air.

## **First Floor**