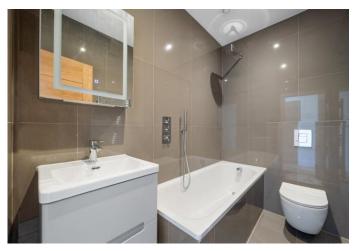

Next door, a stylish three-piece bathroom suite, fully tiled with shower bath, floating wash hand basin, large, heated towel rail, and inset WC.

At the rear of the property, two bedrooms; the first an ideal guest room, nursery or work from home space and a wonderful main bedroom with large bi-fold opening to a flat roof area ideal for a breath of fresh air.