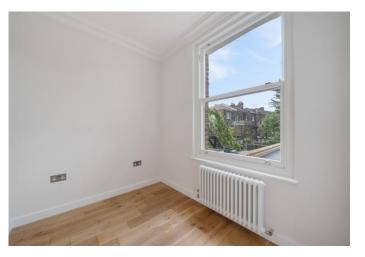

# Crouch Hill N4

Experience stylish living in this newly converted first-floor apartment, offering 547 sq ft / 50 sq m of beautifully designed internal space. This elegant Victorian building has undergone a tasteful and sympathetic refurbishment, resulting in a blend of contemporary comforts and period charm.

The apartment is accessed via a ground floor communal entrance shared with just one other flat and accommodation comprises of a beautiful open-plan kitchen/living space. Three double gazed timbers sash windows ensure great heat retention, noise reduction and pleasant natural light. The minimalistic contemporary kitchen blends in effortlessly, equipped with oven, gas hob, microwave, fridge freezer, dishwasher and washing machine. Crisp white walls, coving, wooden flooring, and a period style fireplace maintain the period look and feel of this attractive home.

NB. Photos have been virtually staged to demonstrate how the space may be arranged. Share of Freehold will be issued when all three units have been sold.

Chain Free | Share of Freehold - 999 new lease | New conversion | Two bedrooms | Wonderfully light and airy | Wooden floors | Fully double glazed | Utility cupboard | Surprisingly spacious reception | Popular and convenient location