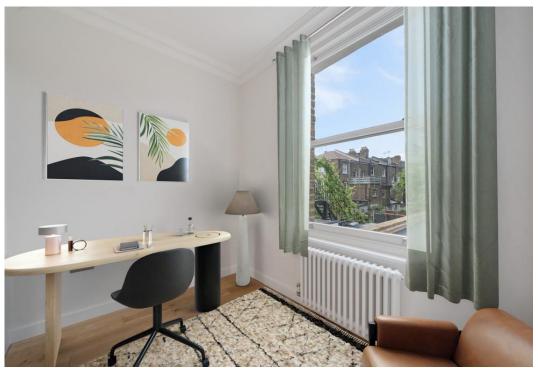

Next door, a stylish three-piece bathroom suite, fully tiled with shower bath, floating wash hand basin, large, heated towel rail, and inset WC.

At the rear of the property, two bedrooms; the first an ideal guest room, nursery or work from home space and a wonderful main bedroom with large bi-fold opening to a flat roof area ideal for a breath of fresh air.

NB. Photos have been virtually staged to demonstrate how the space may be arranged. Share of Freehold will be issued when all three units have been sold.

Chain Free | Share of Freehold - 999 new lease | New conversion | Two bedrooms | Wonderfully light and airy | Wooden floors | Fully double glazed | Utility cupboard | Surprisingly spacious reception | Popular and convenient location