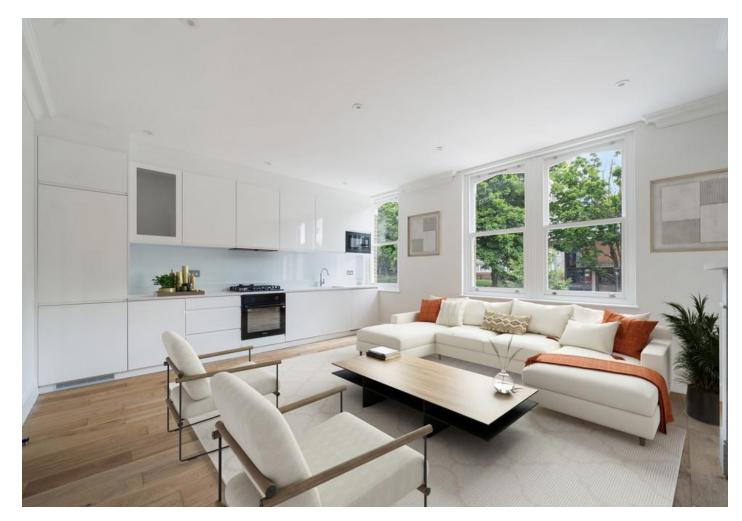

The apartment is accessed via a ground floor communal entrance shared with just one other flat and accommodation comprises of a beautiful open-plan kitchen/living space. Three double gazed timbers sash windows ensure great heat retention, noise reduction and pleasant natural light. The minimalistic contemporary kitchen blends in effortlessly, equipped with oven, gas hob, microwave, fridge freezer, dishwasher and washing machine. Crisp white walls, coving, wooden flooring, and a period style fireplace maintain the period look and feel of this attractive home.

NB. Photos have been virtually staged to demonstrate how the space may be arranged. Share of Freehold will be issued when all three units have been sold.

Chain Free | Share of Freehold - 999 new lease | New conversion | Two bedrooms | Wonderfully light and airy | Wooden floors | Fully double glazed | Utility cupboard | Surprisingly spacious reception | Popular and convenient location