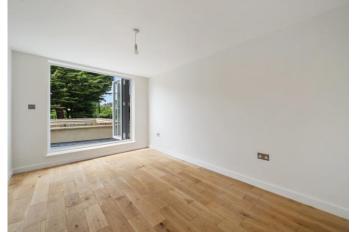

Next door, a stylish three-piece bathroom suite, fully tiled with shower bath, floating wash hand basin, large, heated towel rail, and inset WC.

At the rear of the property, two bedrooms; the first an ideal guest room, nursery or work from home space and a wonderful main bedroom with large bi-fold opening to a flat roof area ideal for a breath of fresh air.