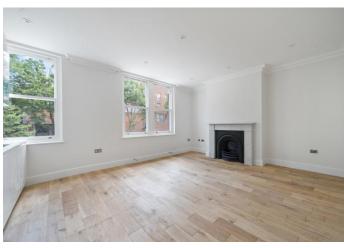

The apartment is accessed via a ground floor communal entrance shared with just one other flat and accommodation comprises of a beautiful open-plan kitchen/living space. Three double gazed timbers sash windows ensure great heat retention, noise reduction and pleasant natural light. The minimalistic contemporary kitchen blends in effortlessly, equipped with oven, gas hob, microwave, fridge freezer, dishwasher and washing machine. Crisp white walls, coving, wooden flooring, and a period style fireplace maintain the period look and feel of this attractive home.