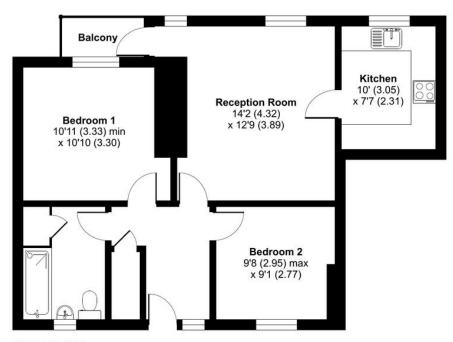

- 650 sqft / 60.4 sqm
- 2 double bedrooms
- Private balcony
- Chain free

- Lift access
- Communal garden
- Leasehold
- Excellent amenities nearby

# Brecknock Road Estate, Brecknock Road, London, N19

Approximate Area = 650 sq ft / 60.4 sq m

For identification only - Not to scale

THIRD FLOOR