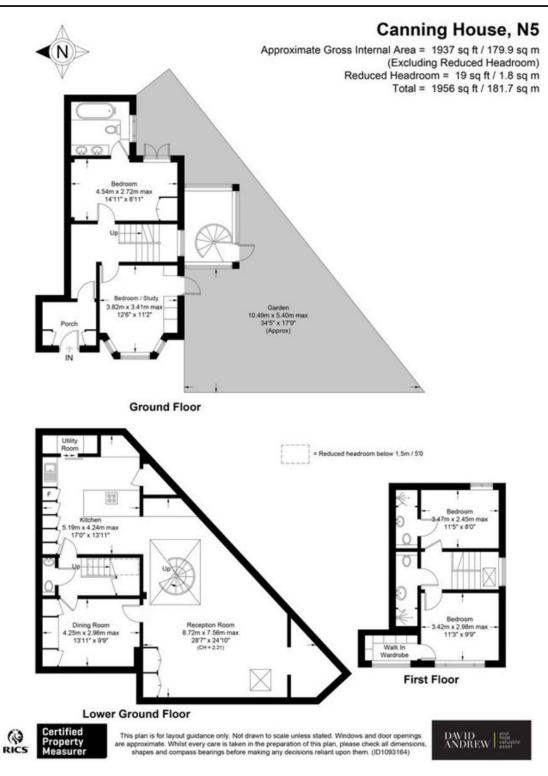

## Canning Road, N5 2JS

£1,650,000 Freehold

Introducing an exceptional turn-key residence in the heart of Highbury. Spanning 1956 sq ft /182 sq m split across three levels. The property boasts four bright double bedrooms, three bathrooms + WC, an expansive living space, a modern kitchen as well as a private dining room featuring its own bar and wine cooler. You'll instantly gravitate towards the incredible light tunnel and spiral staircase that leads you directly to a covered glass house and into the garden, perfectly sized and ready to enjoy for many occasions.

- Four Double Bedrooms
- Very Well Presented
- Arranged Over Three Levels
- 1956sqft/181sqm
- Epc Rating C
- Mins walk to Clissold Park
- Mins Walk to Highbury Barn
- Great Location

To arrange a viewing please contact: