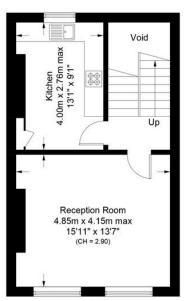

### Jackson Road, N7

Approximate Gross Internal Area = 985 sq ft / 91.5 sq m (Excluding Voids)

IN Balcony

Ground Floor

First Floor

Certified

Property Measurer This plan is for layout guidance only. Not drawn to scale unless stated. Windows and door openings are approximate. Whilst every care is taken in the preparation of this plan, please check all dimensions, shapes and compass bearings before making any decisions reliant upon them. (ID1090676)