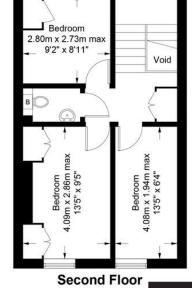

### Jackson Road, N7

Approximate Gross Internal Area = 985 sq ft / 91.5 sq m (Excluding Voids)

IN Balcony

Ground Floor

First Floor

Certified

Property Measurer This plan is for layout guidance only. Not drawn to scale unless stated. Windows and door openings are approximate. Whilst every care is taken in the preparation of this plan, please check all dimensions, shapes and compass bearings before making any decisions reliant upon them. (ID1090676)