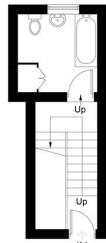

### Jackson Road, N7

Approximate Gross Internal Area = 985 sq ft / 91.5 sq m (Excluding Voids)

IN Balcony

Ground Floor

First Floor

Certified

Property Measurer This plan is for layout guidance only. Not drawn to scale unless stated. Windows and door openings are approximate. Whilst every care is taken in the preparation of this plan, please check all dimensions, shapes and compass bearings before making any decisions reliant upon them. (ID1090676)