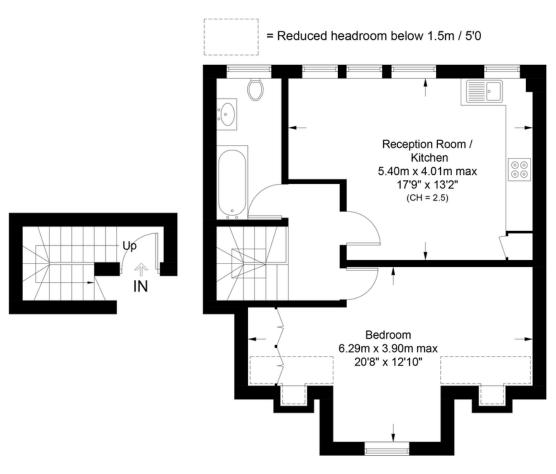

## Riversdale Road, N5

Approximate Gross Internal Area = 554 sq ft / 51.5 sq m Reduced Headroom = 33 sq ft / 3.1 sq m

Total = 587 sq ft / 54.6 sq m

First Floor

Second Floor

This plan is for layout guidance only. Not drawn to scale unless stated. Windows and door openings are approximate. Whilst every care is taken in the preparation of this plan, please check all dimension shapes and compass bearings before making any decisions reliant upon them. (ID1080708)