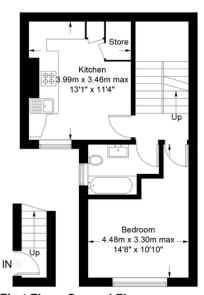

- 788sqft / 73.2sqm
- One Bedroom
- Mezzanine Study area
- Modern Kitchen & Bathroom
- Quiet and Desirable Location
- Excellent Transport Links
- Leasehold: 88 years remaining
- Service Charge £907 (2023/24)

## Northolme Road, N5

Approximate Gross Internal Area = 785 sq ft / 72.9 sq m Reduced Headroom = 3 sq ft / 0.3 sq m Total = 788 sq ft / 73.2 sq m

### First Floor Second Floor

This plan is for layout guidance only. Not drawn to scale unless stated. Windows and door openings are approximate. Whilst every care is taken in the preparation of this plan, please check all dimensions, shapes and compass bearings before making any decisions reliant upon them. (ID 1081791)