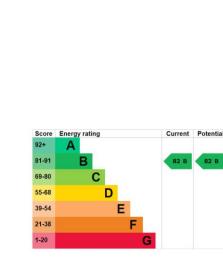

- Two Double Bedrooms
- Private Balcony
- 615sqft/57.1sqm
- Epc Rating B

- Second Floor
- Close to Good Transport Links
- Mins walk to Finsbury Park
- Close to Local shops