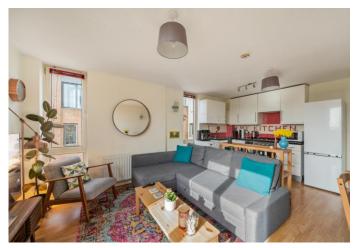

# Seven Sisters Road

Asking Price Of £450,000 Leasehold

Spacious Two double bedroom apartment located on the second floor within a modern development, measuring 615sqft/57.1sqm of living space. The apartment is arranged on one level with a private balcony off the reception facing the rear of the development. The apartment also benefits a large reception room, semi open plan kitchen, three piece bathroom suite and is located very close to Finsbury Park & Manor House stations. The apartment entrance is immediately opposite Finsbury Park, minutes away from Woodberry Wetlands & Clissold Park are e all close by. Excellent transport links are provided via Manor House, Finsbury Park & Arsenal stations & several local bus routes. Chain Free Sale.

- Two Double Bedrooms
- Private Balcony
- 615sqft/57.1sqm
- Epc Rating B

- Second Floor
- Close to Good Transport Links
- Mins walk to Finsbury Park
- Close to Local shops