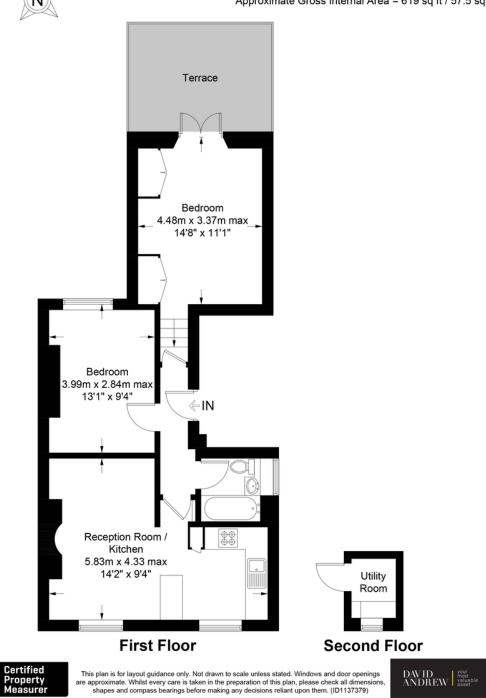

l features, alongside contemporary design. Set in a wellmaintained building, this apartment comprises two double bedrooms, a bright reception room, a beautiful kitchen and a modern bathroom suite. Additionally, there is a separate well-sized utility room belonging to the flat, perfect for washer/dryer/storage space, and private bike storage within the building.

- Very Well Presented Flat
- Fantastic Private Terrace
- Two Double Bedrooms
- Modern Bathroom
- Sold Chain-Free
- Recently refurbished
- Service Charge ~ £300 p.a
- Additional Utility Room



To arrange a viewing please contact:

### Highbury office

90 Highbury Park London, N5 2XE

T (0)20 7354 9111 E highbury@davidandrew.co.uk

# davidandrew.co.uk

## Alexandra Grove, N4

Approximate Gross Internal Area = 619 sq ft / 57.5 sq m





# 

Agent's Note:

Whist Care has been excercised in the preperation of these particulars, statements about the property must not be relied upon as representations of statement or fact. Prospective applicants must make and rely upon their own enquiries and those of their professional representatives. The company accepts no liability for any error contained in these particulars.

Archway office 671 Holloway Road London, N19 5SE T (0)20 7619 3750

(Q) RICS

E archway@davidandrew.co.uk

Highbury office 90 Highbury Park London, N5 2XE

> T (0)20 7354 9111 E highbury@davidandrew.co.uk

#### Stroud Green office

167 Stroud Green Road London, N4 3PZ

T (0)20 7281 2000 E stroudgreen@davidandrew.co.uk