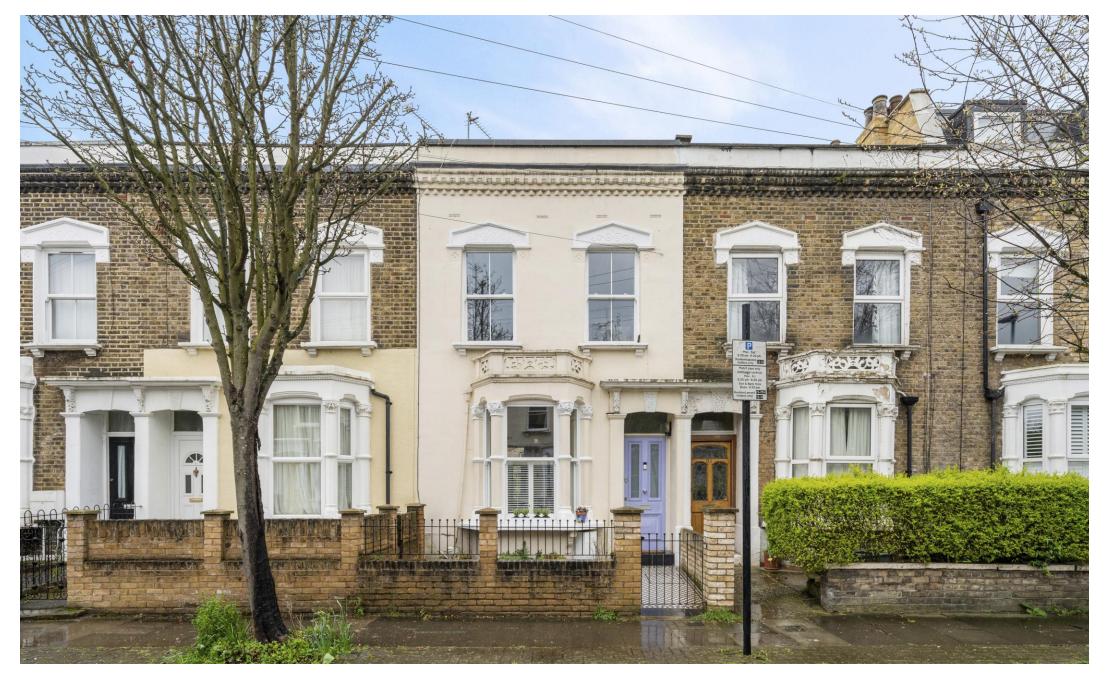

# Chatterton Road

**£1,400,000** Freehold

A superbly located mid-terraced four bedroom, Victorian home offering an abundance of character throughout, with 1423sqft/132.2sqm of internal space and the property is presented to the market in very good condition. Arranged over three floors, the ground floor comprises of a double reception room with feature fireplaces, hallway leading through to a sizeable, well equipped and spacious kitchen diner, with doors opening out to a 22ft mature garden. Also on the ground floor there is a cloakroom and stair case to a basement, which is currently being used as storage and children's play area. Upstairs offers a generous master bedroom, with three double bedrooms and a two family bathrooms. Chatterton Road is a quiet road in close proximity to the amenities of Highbury, within catchment of outstanding primary schools. Served by excellent transport links via Arsenal tube station, plus the Victoria Line, Overground, National Rail at Finsbury Park.