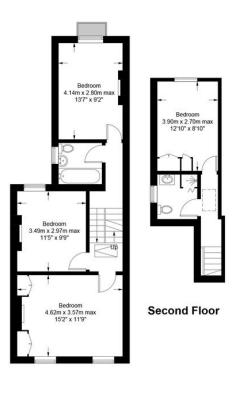

### Chatterton Road, N4

Approximate Gross Internal Area = 1324 sq ft / 123.0 sq m Cellar = 99 sq ft / 9.2 sq m Total = 1423 sq ft / 132.2 sq m

your most valuable

Score Energy rating Current Potential 81-91 69-80 55-68 39-54 21-38

#### First Floor

This plan is for layout guidance only. Not drawn to scale unless stated. Windows and door openings are approximate. Whilst every care is taken in the preparation of this plan, please check all dimensions,

shapes and compass bearings before making any decisions reliant upon them. (ID1065418)

Property Measurer

(4)

Certified