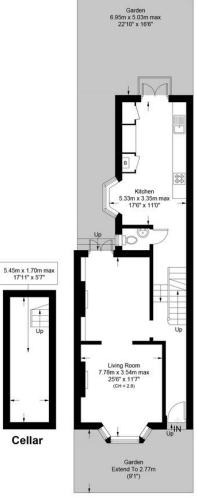

### Chatterton Road, N4

Approximate Gross Internal Area = 1324 sq ft / 123.0 sq m Cellar = 99 sq ft / 9.2 sq m Total = 1423 sq ft / 132.2 sq m

your most valuable

Score Energy rating Current Potential 81-91 69-80 55-68 39-54 21-38

#### First Floor

This plan is for layout guidance only. Not drawn to scale unless stated. Windows and door openings are approximate. Whilst every care is taken in the preparation of this plan, please check all dimensions,

shapes and compass bearings before making any decisions reliant upon them. (ID1065418)

Property Measurer

(4)

Certified