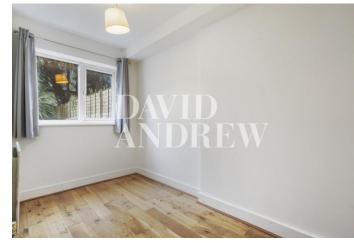

Internally this property boasts natural light throughout, original wooden flooring, sole use of a private garden, one large bedroom and one large study/single room, a spacious and bright living room with bay windows, three-piece bathroom and kitchen including white goods.

- Two Bedrooms
- Private Garden
- One large double & large single
- Separate Kitchen

- Comprising 613sqft/57sqm
- EPC Rating: D
- Offered Unfurnished
- Available 12th of April