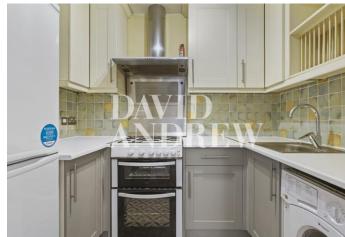

Internally this property boasts natural light throughout, original wooden flooring, sole use of a private garden, one large bedroom and one large study/single room, a spacious and bright living room with bay windows, three-piece bathroom and kitchen including white goods.

- Two Bedrooms
- Private Garden
- One large double & large single
- Separate Kitchen

- Comprising 613sqft/57sqm
- EPC Rating: D
- Offered Unfurnished
- Available 12th of April