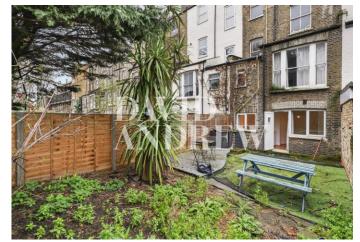

Internally this property boasts natural light throughout, original wooden flooring, sole use of a private garden, one large bedroom and one large study/single room, a spacious and bright living room with bay windows, three-piece bathroom and kitchen including white goods.

- Two Bedrooms
- Private Garden
- One large double & large single
- Separate Kitchen

- Comprising 613sqft/57sqm
- EPC Rating: D
- Offered Unfurnished
- Available 12th of April