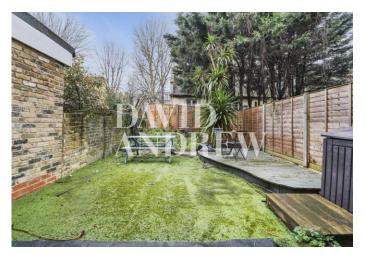

Internally this property boasts natural light throughout, original wooden flooring, sole use of a private garden, one large bedroom and one large study/single room, a spacious and bright living room with bay windows, three-piece bathroom and kitchen including white goods.

- Two Bedrooms
- Private Garden
- One large double & large single
- Separate Kitchen

- Comprising 613sqft/57sqm
- EPC Rating: D
- Offered Unfurnished
- Available 12th of April