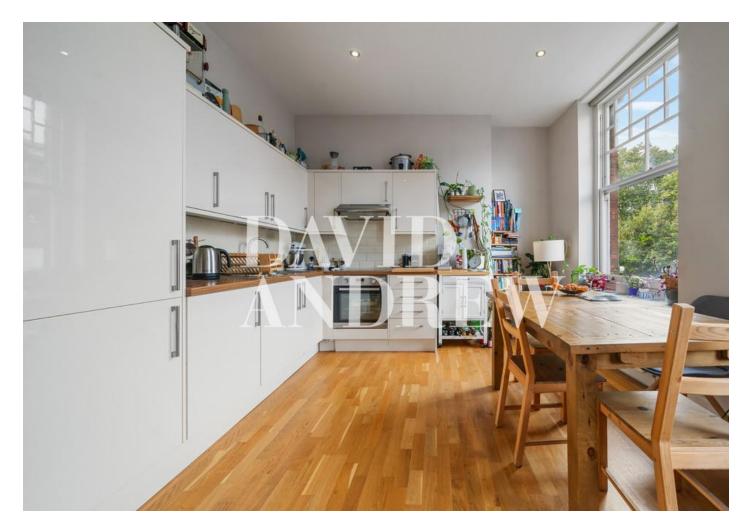

# Upper Street

£2,350 pcm

Beautifully presented modern first-floor one-bedroom apartment in this secure development located on Upper Street in prime Islington N1.

The property offers 448 sqft / 41sqm of internal space, which includes a beautiful spacious open-plan lounge and modern kitchen bursting with natural light, a tasteful modern bathroom with a wet room style shower, and a spacious double bedroom to the rear with built-in wardrobes. Extra features include engineered oak flooring, plenty or storage and secure entry system.