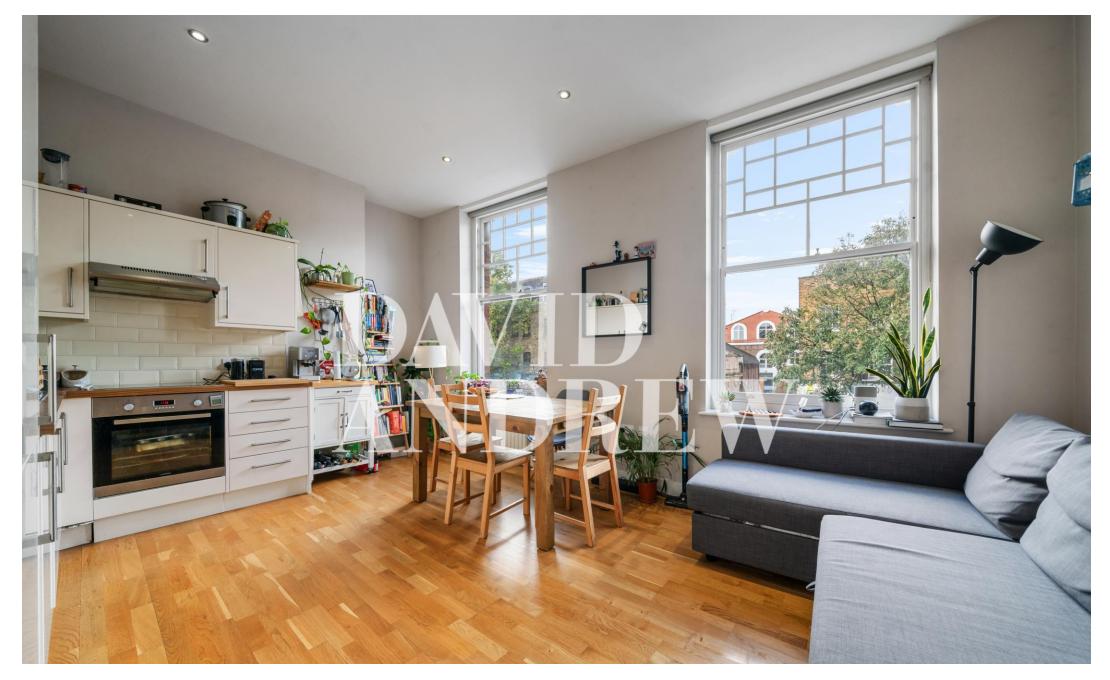

# Upper Street

£2,350 pcm

Beautifully presented modern first-floor one-bedroom apartment in this secure development located on Upper Street in prime Islington N1.

The property offers 448 sqft / 41sqm of internal space, which includes a beautiful spacious open-plan lounge and modern kitchen bursting with natural light, a tasteful modern bathroom with a wet room style shower, and a spacious double bedroom to the rear with built-in wardrobes. Extra features include engineered oak flooring, plenty or storage and secure entry system.

Modern one bedroom apartment

Excellent local transport links

Secure Modern development

448 Sq.ft / 41 Sqm

• Bright floor apartment

Unfurnished

• Wooden flooring / energy efficient Available 29th November 2024