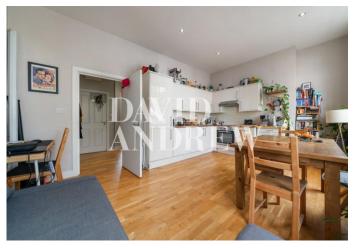

# Upper Street

£2,350 pcm

Beautifully presented modern first-floor one-bedroom apartment in this secure development located on Upper Street in prime Islington N1.

The property offers 448 sqft / 41sqm of internal space, which includes a beautiful spacious open-plan lounge and modern kitchen bursting with natural light, a tasteful modern bathroom with a wet room style shower, and a spacious double bedroom to the rear with built-in wardrobes. Extra features include engineered oak flooring, plenty or storage and secure entry system.

Modern one bedroom apartment

Excellent local transport links

Secure Modern development

448 Sq.ft / 41 Sqm

• Bright floor apartment

Unfurnished

• Wooden flooring / energy efficient Available 29th November 2024