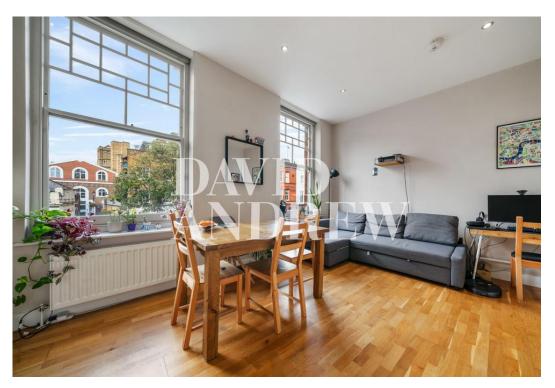

# Upper Street

£2,350 pcm

Beautifully presented modern first-floor one-bedroom apartment in this secure development located on Upper Street in prime Islington N1.

The property offers 448 sqft / 41sqm of internal space, which includes a beautiful spacious open-plan lounge and modern kitchen bursting with natural light, a tasteful modern bathroom with a wet room style shower, and a spacious double bedroom to the rear with built-in wardrobes. Extra features include engineered oak flooring, plenty or storage and secure entry system.

Modern one bedroom apartment

Excellent local transport links

Secure Modern development

448 Sq.ft / 41 Sqm

• Bright floor apartment

Unfurnished

• Wooden flooring / energy efficient Available 29th November 2024