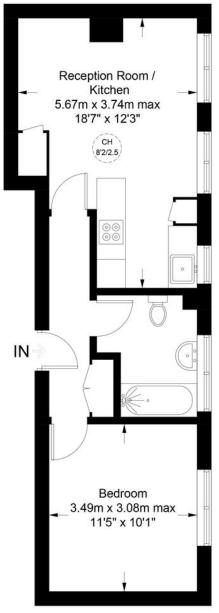

### Peckett Square, N5

Approximate Gross Internal Area = 425 sq ft / 39.5 sq m

## **Third Floor**

This plan is for layout guidance only. Not drawn to scale unless stated. Windows and door openings are approximate. Whilst every care is taken in the preparation of this plan, please check all dimensions shapes and compass bearings before making any decisions reliant upon them. (ID1031605)