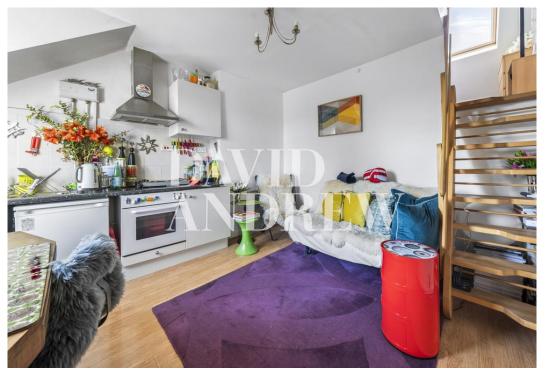

Property features include a modern kitchen with a dining area, living area with an unusual mezzanine level leading to a spacious bedroom and a ensuite bathroom, abundance of storage space and privacy from the living area making this large studio almost like a one bedroom apartment. Further features include wood flooring throughout, and double-glazed windows.

- Large Studio/One Bed Apartment
- Split Level
- Separate Bedroom
- En-suite Modern Bathroom
- t 381SQFT/35.4SQM
- EPC Rating: E
- Flexible Furnishings
- Available 18th of December