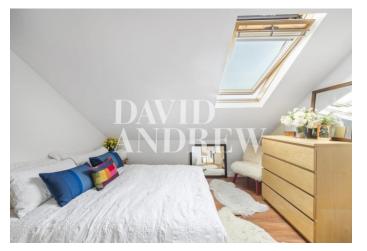

Property features include a modern kitchen with a dining area, living area with an unusual mezzanine level leading to a spacious bedroom and a ensuite bathroom, abundance of storage space and privacy from the living area making this large studio almost like a one bedroom apartment. Further features include wood flooring throughout, and double-glazed windows.

- Large Studio/One Bed Apartment
- Split Level
- Separate Bedroom
- En-suite Modern Bathroom
- t 381SQFT/35.4SQM
- EPC Rating: E
- Flexible Furnishings
- Available 18th of December