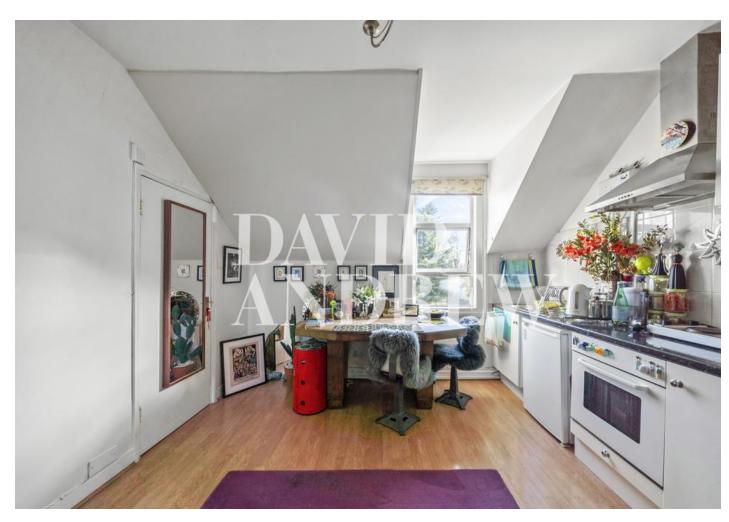

Property features include a modern kitchen with a dining area, living area with an unusual mezzanine level leading to a spacious bedroom and a ensuite bathroom, abundance of storage space and privacy from the living area making this large studio almost like a one bedroom apartment. Further features include wood flooring throughout, and double-glazed windows.

- Large Studio/One Bed Apartment
- Split Level
- Separate Bedroom
- En-suite Modern Bathroom
- t 381SQFT/35.4SQM
- EPC Rating: E
- Flexible Furnishings
- Available 18th of December