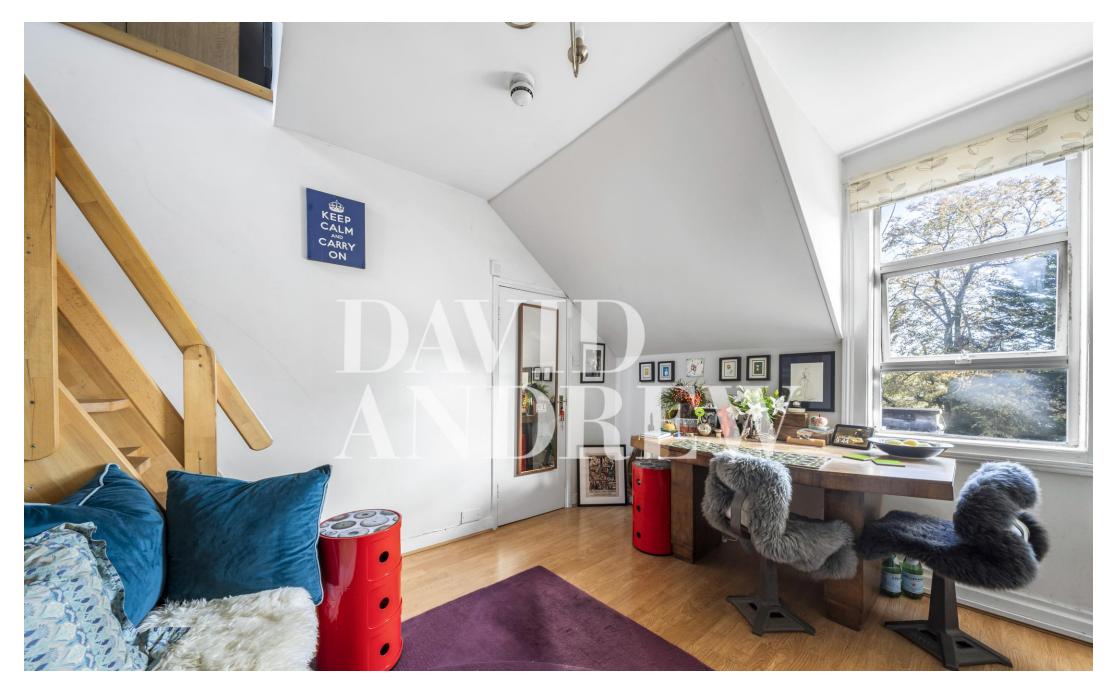

## £1,500 pcm

Stunning & unique spacious split level studio/one bed apartment with an unusual mezzanine level bedroom set on the top two floors of this mid-terraced Victorian conversion located in the heart of East Finchley.

Property features include a modern kitchen with a dining area, living area with an unusual mezzanine level leading to a spacious bedroom and a ensuite bathroom, abundance of storage space and privacy from the living area making this large studio almost like a one bedroom apartment. Further features include wood flooring throughout, and double-glazed windows.

- Large Studio/One Bed Apartment
- Split Level
- Separate Bedroom
- En-suite Modern Bathroom
- t 381SQFT/35.4SQM
- EPC Rating: E
- Flexible Furnishings
- Available 18th of December