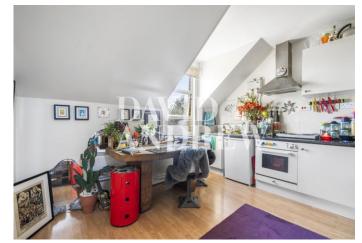

Property features include a modern kitchen with a dining area, living area with an unusual mezzanine level leading to a spacious bedroom and a ensuite bathroom, abundance of storage space and privacy from the living area making this large studio almost like a one bedroom apartment. Further features include wood flooring throughout, and double-glazed windows.

- Large Studio/One Bed Apartment
- Split Level
- Separate Bedroom
- En-suite Modern Bathroom
- t 381SQFT/35.4SQM
- EPC Rating: E
- Flexible Furnishings
- Available 18th of December