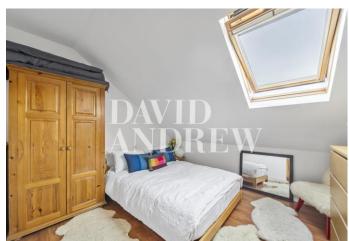

Property features include a modern kitchen with a dining area, living area with an unusual mezzanine level leading to a spacious bedroom and a ensuite bathroom, abundance of storage space and privacy from the living area making this large studio almost like a one bedroom apartment. Further features include wood flooring throughout, and double-glazed windows.

- Large Studio/One Bed Apartment
- Split Level
- Separate Bedroom
- En-suite Modern Bathroom
- t 381SQFT/35.4SQM
- EPC Rating: E
- Flexible Furnishings
- Available 18th of December