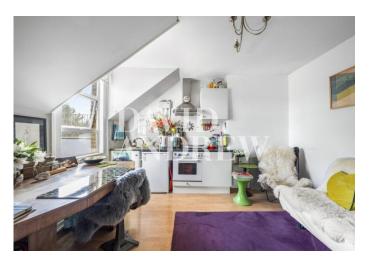

Property features include a modern kitchen with a dining area, living area with an unusual mezzanine level leading to a spacious bedroom and a ensuite bathroom, abundance of storage space and privacy from the living area making this large studio almost like a one bedroom apartment. Further features include wood flooring throughout, and double-glazed windows.

- Large Studio/One Bed Apartment
- Split Level
- Separate Bedroom
- En-suite Modern Bathroom
- t 381SQFT/35.4SQM
- EPC Rating: E
- Flexible Furnishings
- Available 18th of December