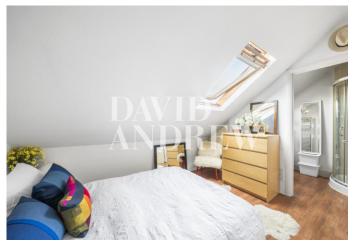

Property features include a modern kitchen with a dining area, living area with an unusual mezzanine level leading to a spacious bedroom and a ensuite bathroom, abundance of storage space and privacy from the living area making this large studio almost like a one bedroom apartment. Further features include wood flooring throughout, and double-glazed windows.

- Large Studio/One Bed Apartment
- Split Level
- Separate Bedroom
- En-suite Modern Bathroom
- t 381SQFT/35.4SQM
- EPC Rating: E
- Flexible Furnishings
- Available 18th of December