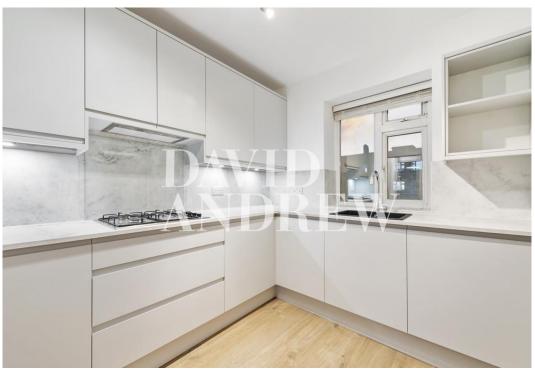

Nestled in the heart of Stroud Green, N4, this attractive flat has been completely refurbished from top to bottom to a very high standard. Features include a brand new fully fitted kitchen, a separate spacious lounge with access to a private balcony, two large double bedrooms with built in wardrobes, fully fitted modern bathroom, ample storage throughout the apartment, wood flooring, double glazed windows, and gas central heating.