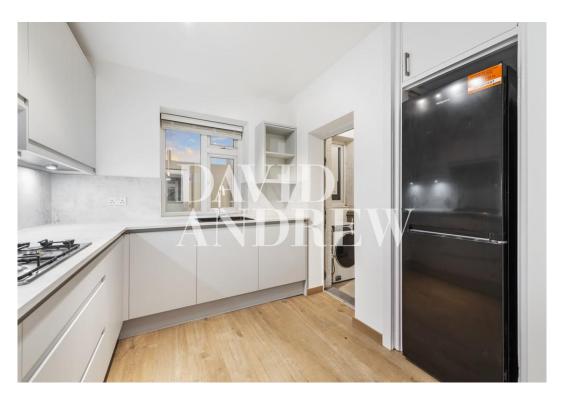

Nestled in the heart of Stroud Green, N4, this attractive flat has been completely refurbished from top to bottom to a very high standard. Features include a brand new fully fitted kitchen, a separate spacious lounge with access to a private balcony, two large double bedrooms with built in wardrobes, fully fitted modern bathroom, ample storage throughout the apartment, wood flooring, double glazed windows, and gas central heating.