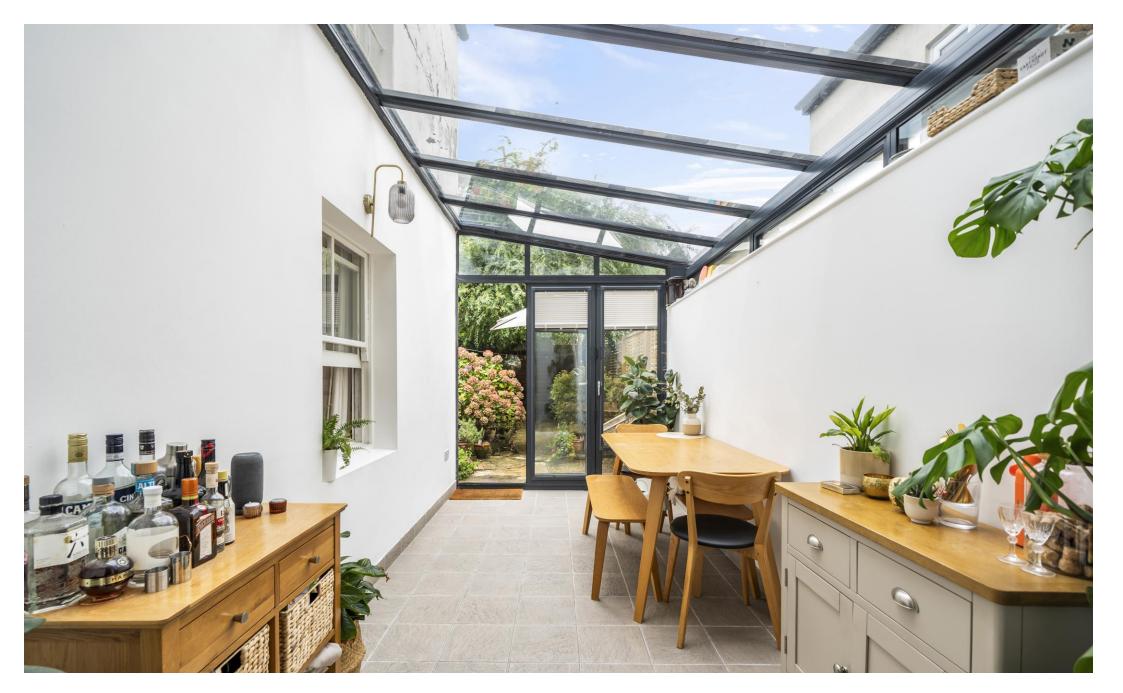

Next door, a bright, modern, and well-proportioned kitchen with a range of shaker style base units providing ample storage space, equipped with a gas hob, oven, and fridge/freezer. Additional shelving and stylish metro tile splashback offer functionality and style, whilst wooden work surfaces add warmth to the space. The kitchen flows seamlessly into an airy and spacious conservatory, which can be utilized as an additional lounge or dining area, providing a versatile space to entertain friends and family. A glass roof fills the space with natural light and creates a bright and open atmosphere. Bi-fold doors open up into the private south-facing garden, a leafy oasis and escape from the hustle and bustle of city life.