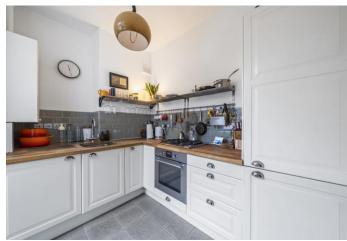

Next door, a bright, modern, and well-proportioned kitchen with a range of shaker style base units providing ample storage space, equipped with a gas hob, oven, and fridge/freezer. Additional shelving and stylish metro tile splashback offer functionality and style, whilst wooden work surfaces add warmth to the space. The kitchen flows seamlessly into an airy and spacious conservatory, which can be utilized as an additional lounge or dining area, providing a versatile space to entertain friends and family. A glass roof fills the space with natural light and creates a bright and open atmosphere. Bi-fold doors open up into the private south-facing garden, a leafy oasis and escape from the hustle and bustle of city life.