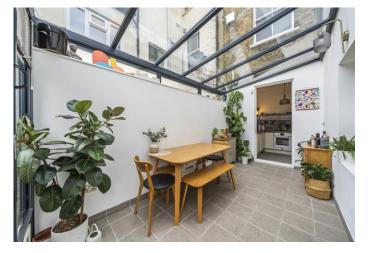

Next door, a bright, modern, and well-proportioned kitchen with a range of shaker style base units providing ample storage space, equipped with a gas hob, oven, and fridge/freezer. Additional shelving and stylish metro tile splashback offer functionality and style, whilst wooden work surfaces add warmth to the space. The kitchen flows seamlessly into an airy and spacious conservatory, which can be utilized as an additional lounge or dining area, providing a versatile space to entertain friends and family. A glass roof fills the space with natural light and creates a bright and open atmosphere. Bi-fold doors open up into the private south-facing garden, a leafy oasis and escape from the hustle and bustle of city life.