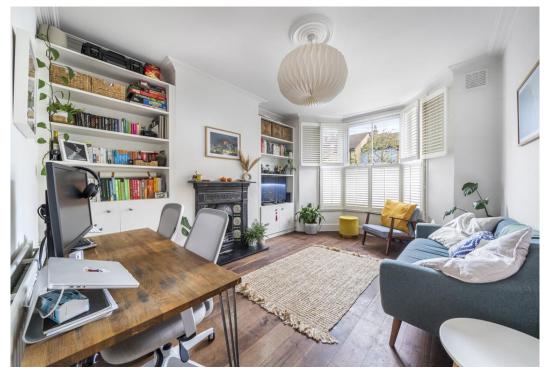

Back inside at the front of the property, a stunning reception room adorned with period features; wooden flooring, a decorative cast iron fireplace, bespoke shelving/storage in the alcoves and coving to the ceiling adds to charm and character. A large bay window, complete with tier-on-tier shutters provides an abundance of natural light. Last is a modern three-piece bathroom suite featuring a shower bath combination with stylish metro tiling, a pedestal hand wash basin, and a low-level WC with shelving providing practical storage space.