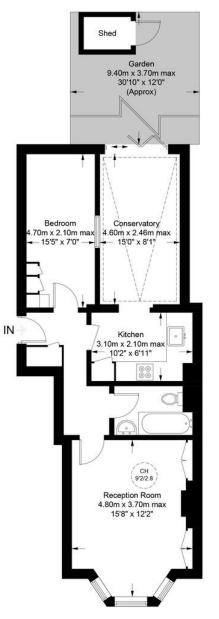

## Lambton Road, N19

Approximate Gross Internal Area = 609 sq ft / 56.6 sq m (Excluding Shed)

# DAVID ANDREW

your most valuable asset

This plan is for layout guidance only. Not drawn to scale unless stated. Windows and door openings are approximate. Whilst every care is taken in the preparation of this plan, please check all dimensions shapes and compass bearings before making any decisions reliant upon them. (ID1025158)

Set within a lovely Victorian conversion with its own entrance, the flat opens up into a central hallway with beautiful wooden flooring and a cupboard for useful personal storage. Off the hallway and to the rear of the property, a good-sized double bedroom with bespoke built-in wardrobes ensures a peaceful and private space.

Next door, a bright, modern, and well-proportioned kitchen with a range of shaker style base units providing ample storage space, equipped with a gas hob, oven, and fridge/freezer. Additional shelving and stylish metro tile splashback offer functionality and style, whilst wooden work surfaces add warmth to the space. The kitchen flows seamlessly into an airy and spacious conservatory, which can be utilized as an additional lounge or dining area, providing a versatile space to entertain friends and family. A glass roof fills the space with natural light and creates a bright and open atmosphere. Bi-fold doors open up into the private south-facing garden, a leafy oasis and escape from the hustle and bustle of city life.

Back inside at the front of the property, a stunning reception room adorned with period features; wooden flooring, a decorative cast iron fireplace, bespoke shelving/storage in the alcoves and coving to the ceiling adds to charm and character. A large bay window, complete with tier-on-tier shutters provides an abundance of natural light. Last is a modern three-piece bathroom suite featuring a shower bath combination with stylish metro tiling, a pedestal hand wash basin, and a low-level WC with shelving providing practical storage space.