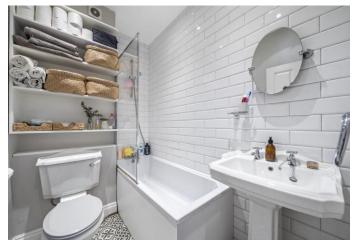

Back inside at the front of the property, a stunning reception room adorned with period features; wooden flooring, a decorative cast iron fireplace, bespoke shelving/storage in the alcoves and coving to the ceiling adds to charm and character. A large bay window, complete with tier-on-tier shutters provides an abundance of natural light. Last is a modern three-piece bathroom suite featuring a shower bath combination with stylish metro tiling, a pedestal hand wash basin, and a low-level WC with shelving providing practical storage space.