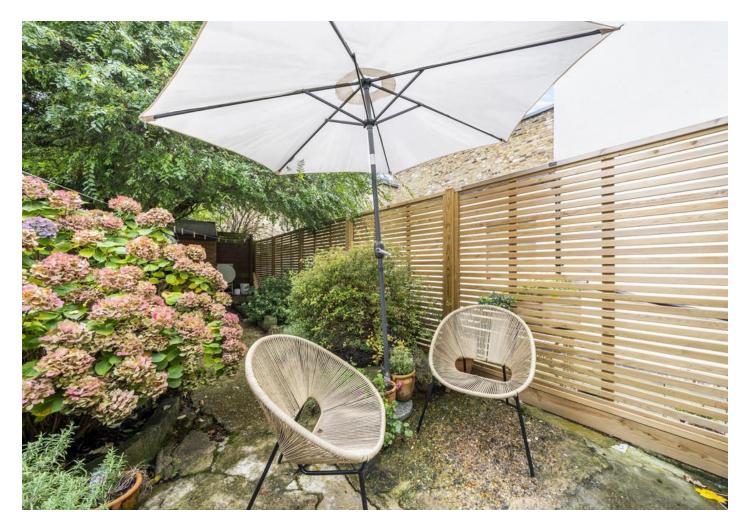

Next door, a bright, modern, and well-proportioned kitchen with a range of shaker style base units providing ample storage space, equipped with a gas hob, oven, and fridge/freezer. Additional shelving and stylish metro tile splashback offer functionality and style, whilst wooden work surfaces add warmth to the space. The kitchen flows seamlessly into an airy and spacious conservatory, which can be utilized as an additional lounge or dining area, providing a versatile space to entertain friends and family. A glass roof fills the space with natural light and creates a bright and open atmosphere. Bi-fold doors open up into the private south-facing garden, a leafy oasis and escape from the hustle and bustle of city life.