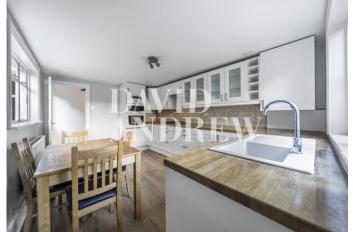

## £2,000 pcm

A stunning one-bedroom apartment set on the ground floor of this charming Victorian conversion with a large, shared garden and a short walk from Archway & Finsbury Park Stations.

Presented to the market in superb decorative order, recently refurbished to a high standard. Property features include a spacious reception room, a large double bedroom, a separate fully fitted kitchen, high ceilings, ample storage throughout, period features, a modern fully fitted bathroom, wooden flooring throughout, gas central heating and a large, shared garden. The property also has a first come first serve off street parking space.

Located in a prime residential area, a short walk to Archway and Finsbury Park Stations, as well as all the local amenities the area has to offer. Offered Unfurnished, Available 8th of May.

- One Bedroom
- Shared Garden
- Period Features
- Spacious Kitchen/Dining Area
- Comprising 689sqft/64sqm
- EPC Rating: D
- Offered Unfurnished
- Available 8th of May