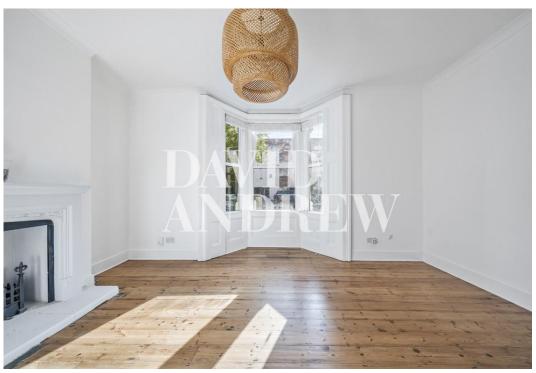

## £2,000 pcm

A stunning one-bedroom apartment set on the ground floor of this charming Victorian conversion with a large, shared garden and a short walk from Archway & Finsbury Park Stations.

Presented to the market in superb decorative order, recently refurbished to a high standard. Property features include a spacious reception room, a large double bedroom, a separate fully fitted kitchen, high ceilings, ample storage throughout, period features, a modern fully fitted bathroom, wooden flooring throughout, gas central heating and a large, shared garden. The property also has a first come first serve off street parking space.

Located in a prime residential area, a short walk to Archway and Finsbury Park Stations, as well as all the local amenities the area has to offer. Offered Unfurnished, Available 8th of May.

- One Bedroom
- Shared Garden
- Period Features
- Spacious Kitchen/Dining Area
- Comprising 689sqft/64sqm
- EPC Rating: D
- Offered Unfurnished
- Available 8th of May