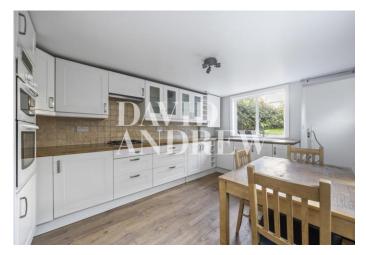

## £2,000 pcm

A stunning one-bedroom apartment set on the ground floor of this charming Victorian conversion with a large, shared garden and a short walk from Archway & Finsbury Park Stations.

Presented to the market in superb decorative order, recently refurbished to a high standard. Property features include a spacious reception room, a large double bedroom, a separate fully fitted kitchen, high ceilings, ample storage throughout, period features, a modern fully fitted bathroom, wooden flooring throughout, gas central heating and a large, shared garden. The property also has a first come first serve off street parking space.

Located in a prime residential area, a short walk to Archway and Finsbury Park Stations, as well as all the local amenities the area has to offer. Offered Unfurnished, Available 8th of May.

- One Bedroom
- Shared Garden
- Period Features
- Spacious Kitchen/Dining Area
- Comprising 689sqft/64sqm
- EPC Rating: D
- Offered Unfurnished
- Available 8th of May