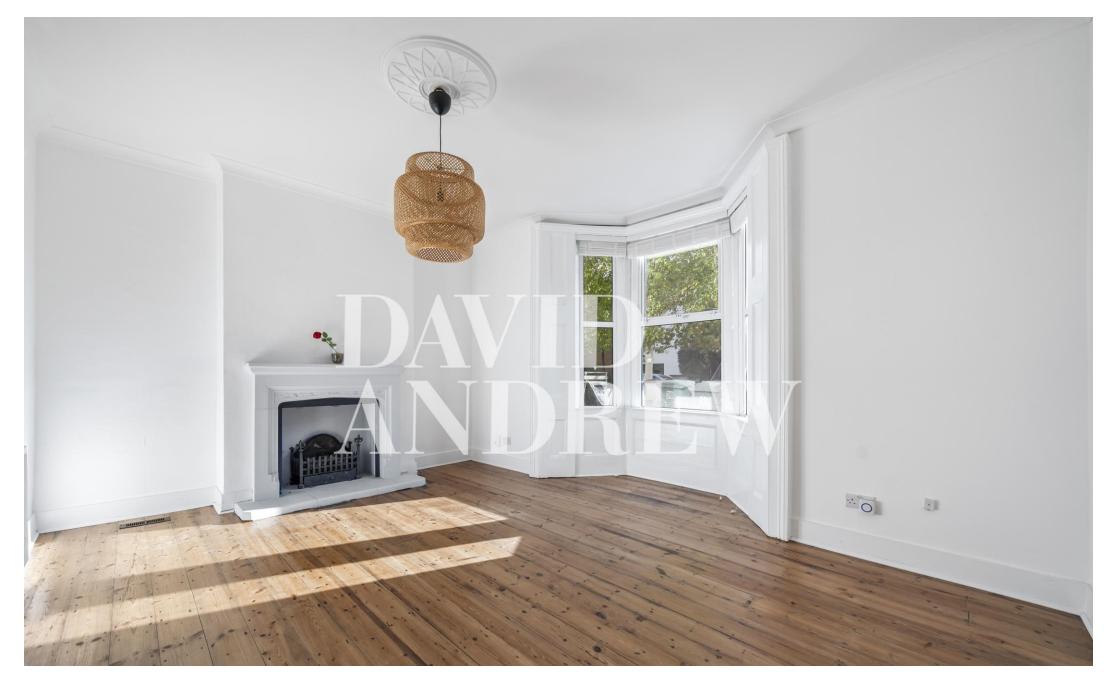

## £2,000 pcm

A stunning one-bedroom apartment set on the ground floor of this charming Victorian conversion with a large, shared garden and a short walk from Archway & Finsbury Park Stations.

Presented to the market in superb decorative order, recently refurbished to a high standard. Property features include a spacious reception room, a large double bedroom, a separate fully fitted kitchen, high ceilings, ample storage throughout, period features, a modern fully fitted bathroom, wooden flooring throughout, gas central heating and a large, shared garden. The property also has a first come first serve off street parking space.

Located in a prime residential area, a short walk to Archway and Finsbury Park Stations, as well as all the local amenities the area has to offer. Offered Unfurnished, Available 8th of May.

- One Bedroom
- Shared Garden
- Period Features
- Spacious Kitchen/Dining Area
- Comprising 689sqft/64sqm
- EPC Rating: D
- Offered Unfurnished
- Available 8th of May