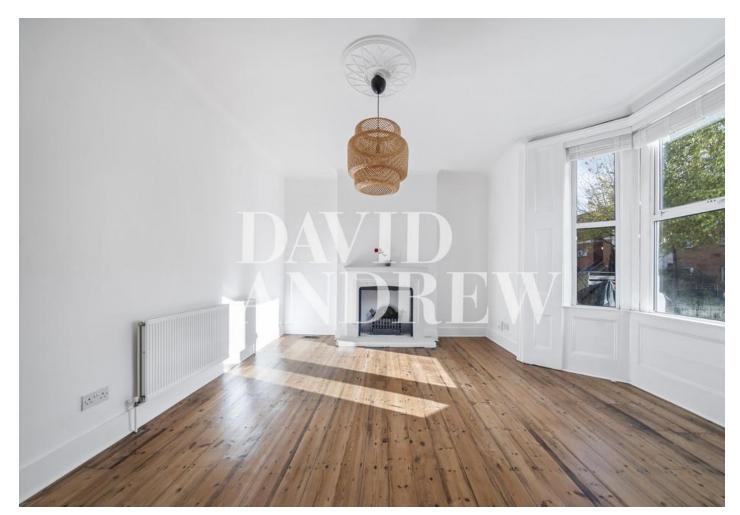

## £2,000 pcm

A stunning one-bedroom apartment set on the ground floor of this charming Victorian conversion with a large, shared garden and a short walk from Archway & Finsbury Park Stations.

Presented to the market in superb decorative order, recently refurbished to a high standard. Property features include a spacious reception room, a large double bedroom, a separate fully fitted kitchen, high ceilings, ample storage throughout, period features, a modern fully fitted bathroom, wooden flooring throughout, gas central heating and a large, shared garden. The property also has a first come first serve off street parking space.

Located in a prime residential area, a short walk to Archway and Finsbury Park Stations, as well as all the local amenities the area has to offer. Offered Unfurnished, Available 8th of May.

- One Bedroom
- Shared Garden
- Period Features
- Spacious Kitchen/Dining Area
- Comprising 689sqft/64sqm
- EPC Rating: D
- Offered Unfurnished
- Available 8th of May