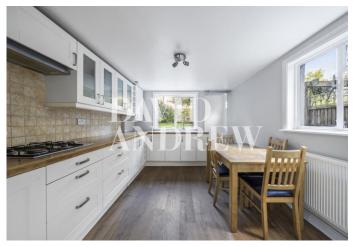

## £2,000 pcm

A stunning one-bedroom apartment set on the ground floor of this charming Victorian conversion with a large, shared garden and a short walk from Archway & Finsbury Park Stations.

Presented to the market in superb decorative order, recently refurbished to a high standard. Property features include a spacious reception room, a large double bedroom, a separate fully fitted kitchen, high ceilings, ample storage throughout, period features, a modern fully fitted bathroom, wooden flooring throughout, gas central heating and a large, shared garden. The property also has a first come first serve off street parking space.

Located in a prime residential area, a short walk to Archway and Finsbury Park Stations, as well as all the local amenities the area has to offer. Offered Unfurnished, Available 8th of May.

- One Bedroom
- Shared Garden
- Period Features
- Spacious Kitchen/Dining Area
- Comprising 689sqft/64sqm
- EPC Rating: D
- Offered Unfurnished
- Available 8th of May